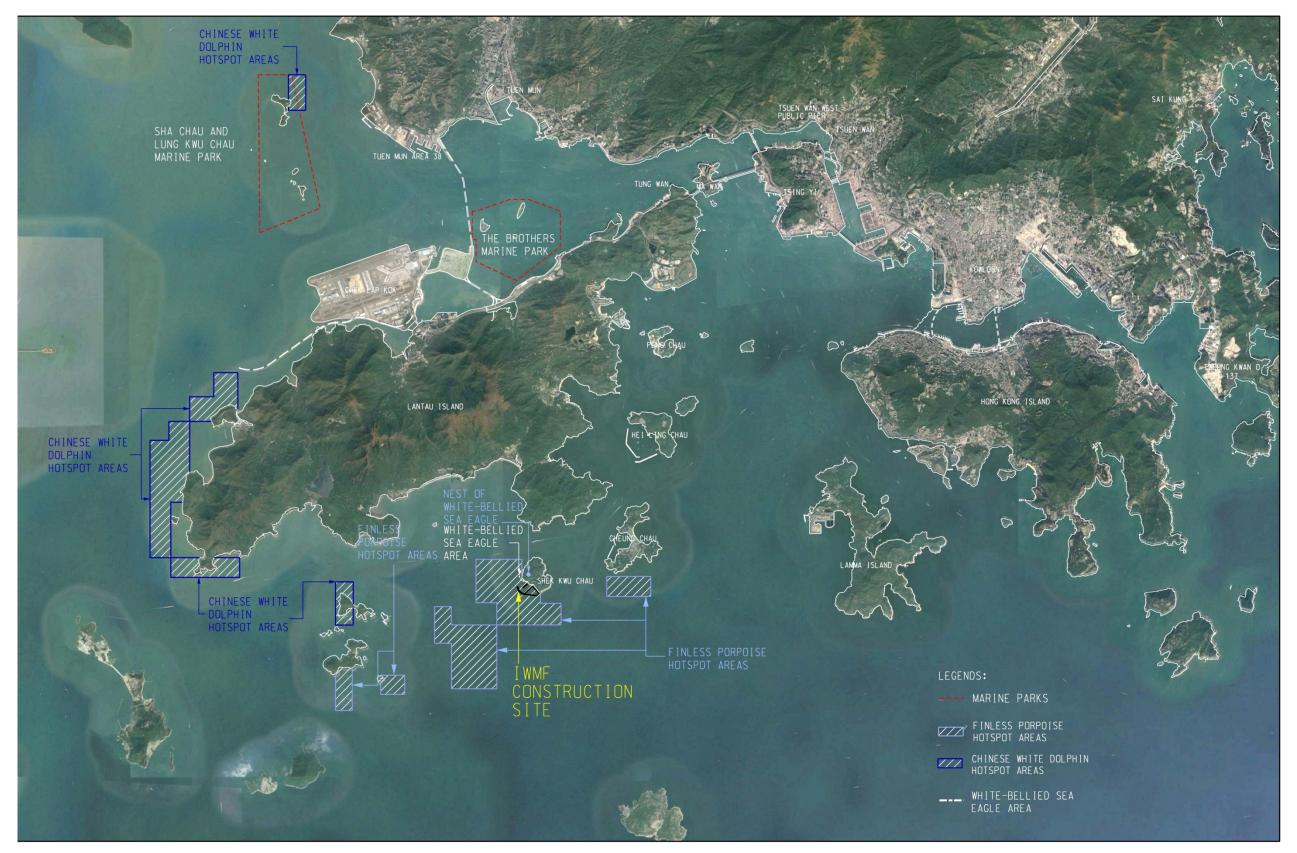

## Location Plans of Existing and Proposed Marine Parks and Chinese White Dolphin / Finless Porpoise Hotspot Areas

Appendix B(1) Existing Marine Parks in Hong Kong and hotspot areas for Chinese White Dolphin and Finless Porpoise

Appendix B(2) Proposed Marine Parks in Hong Kong and hotspot areas for Chinese White Dolphin / Finless Porpoise

Appendix B(3) Hotspots Area of Chinese White Dolphin (Data from January – December 2016, Monitoring of Marine Mammals in Hong Kong Waters (2016-2017))