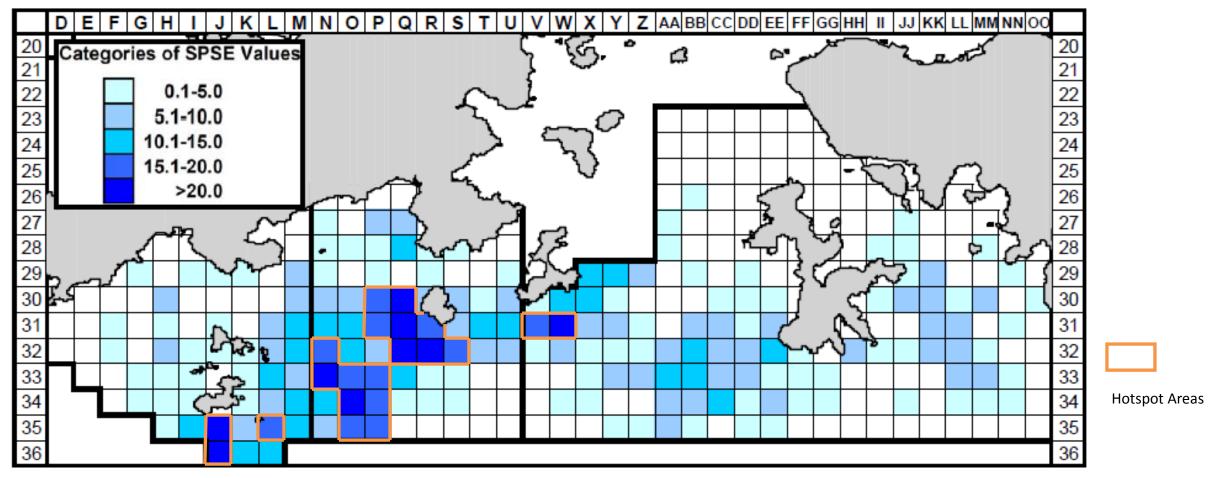

Hotspot Areas

Appendix B(4) Hotspot Areas of Finless Porpoise (Data collected during 2007-16 during dry season (December to May), Monitoring of Marine Mammals in Hong Kong Waters (2016-2017))