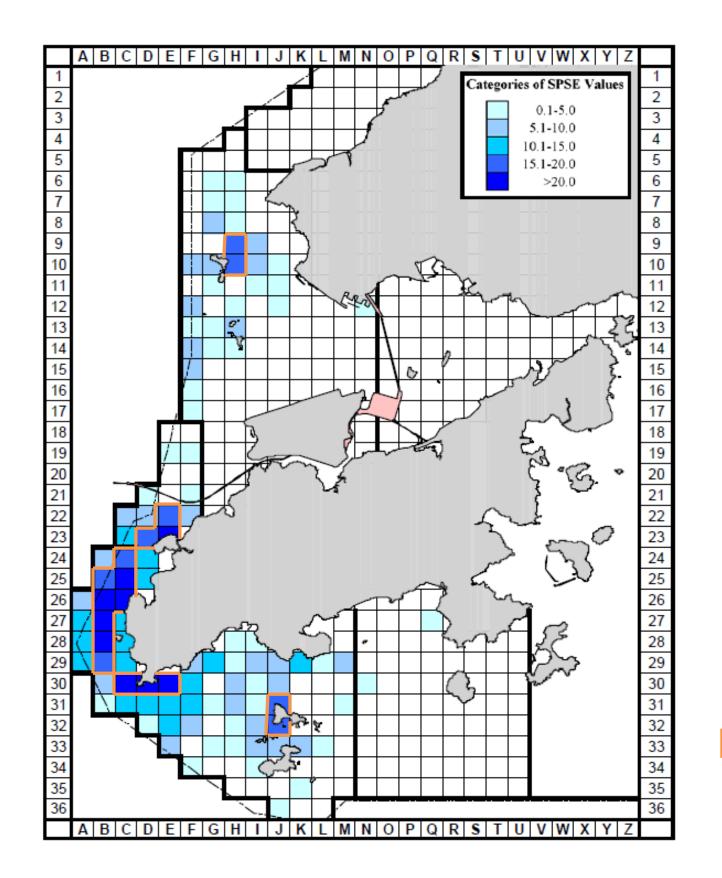

Appendix B(2) Proposed Marine Parks in Hong Kong and hotspot areas for Chinese White Dolphin / Finless Porpoise

Appendix B(3) Hotspots Area of Chinese White Dolphin (Data from January – December 2016, Monitoring of Marine Mammals in Hong Kong Waters (2016-2017))

Hotspot Areas

Appendix B(4) Hotspot Areas of Finless Porpoise (Data collected during 2007-16 during dry season (December to May), Monitoring of Marine Mammals in Hong Kong Waters (2016-2017))