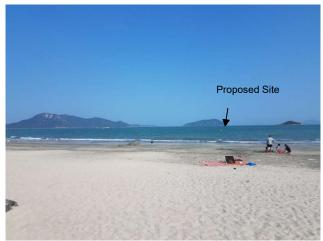

### Integrated Waste Management Facilities, Phase 1 Landscape and Visual Plan

VSR 5 - Cheung Sha, South Lantau Island

VSR 7 – Cheung Chau Ferry Pier

VSR 6 - Cheung Po Tsai Cave, Cheung Chau

VSR 8 - Pui O Beach Photographs of latest (2018) and proposed Visual Sensitive Receivers (VSR 5 - 8)