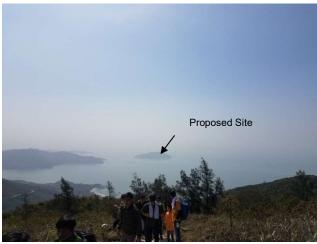

# Integrated Waste Management Facilities, Phase 1 Landscape and Visual Plan

VSR 9 – Lantau Trail Stage 2

VSR 11 - Tong Fuk Beach

VSR 10 - Lantau Trail Stage 3

VSR 12 – Sea Course Between Macau / Zhongshan

Photographs of latest 2018) and proposed Visual Sensitive Receivers (VSR 9 – 12)

LVP Page 67 of 98

VSR 13 - Chi Ma Wan Trail - Yi Long Wan

VSR 14 - Tai Long Wan

Photographs of latest (2018) and proposed Visual Sensitive Receivers (VSR 13 – 14)