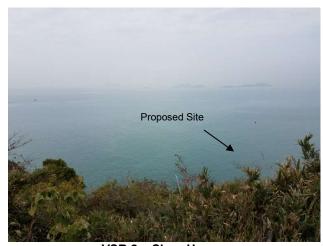

### Integrated Waste Management Facilities, Phase 1 Landscape and Visual Plan

VSR 5 - Cheung Sha, South Lantau Island

VSR 7 – Cheung Chau Ferry Pier

VSR 6 - Cheung Po Tsai Cave, Cheung Chau

VSR 8 - Pui O Beach Photographs of latest (2018) and proposed Visual Sensitive Receivers (VSR 5 - 8)