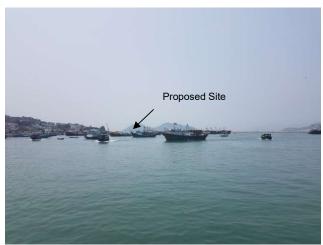

# Keppel Seghers 吉寶西格斯-振華聯營公司 KEPPEL SEGHERS - ZHEN HUA JOINT VENTURE

### Integrated Waste Management Facilities, Phase 1 Landscape and Visual Plan

VSR 5 - Cheung Sha, South Lantau Island

VSR 7 – Cheung Chau Ferry Pier

VSR 6 - Cheung Po Tsai Cave, Cheung Chau

VSR 8 - Pui O Beach Photographs of latest (2018) and proposed Visual Sensitive Receivers (VSR 5 - 8)