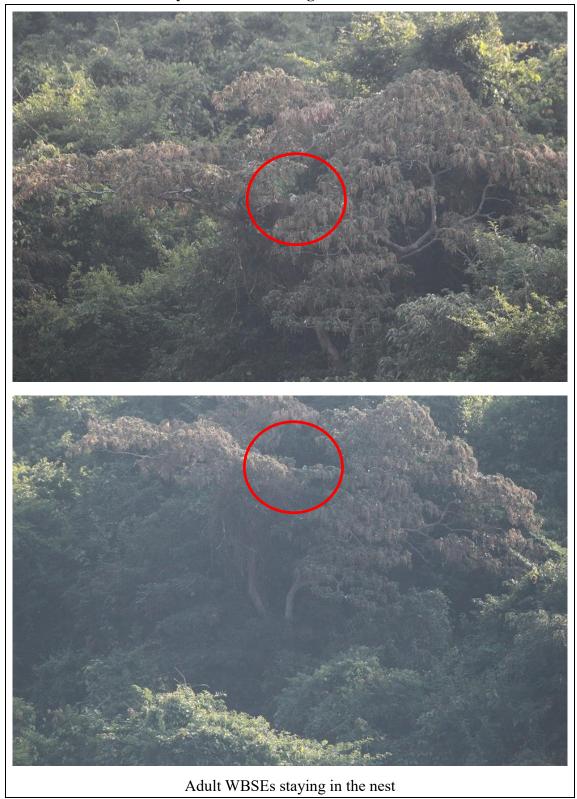

## Photo Plate for 18th Monthly WBSE monitoring

Adult WBSE flying over the nest area

Adult WBSEs staying in the nest