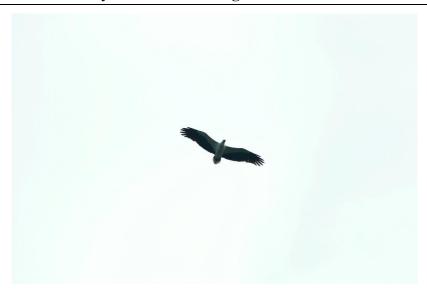

## Photo Plate for 18th Monthly WBSE monitoring

Adult WBSE flying over the nest area

Adult WBSEs staying in the nest