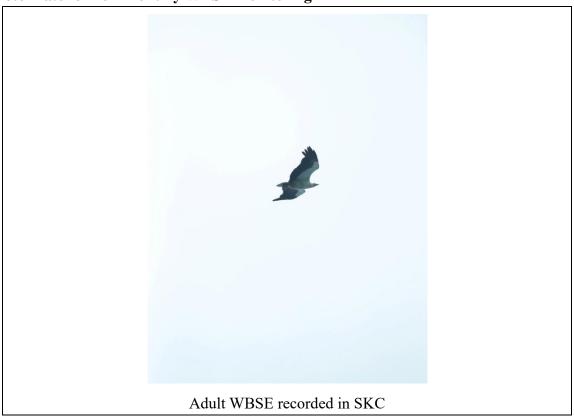

## Photo Plate for 16<sup>th</sup> Monthly WBSE monitoring

Photo Plate for 17<sup>th</sup> Monthly WBSE monitoring