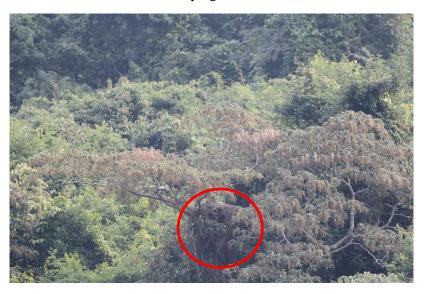

## Photo Plate for 18th Monthly WBSE monitoring

Adult WBSE flying over the nest area

Adult WBSEs staying in the nest