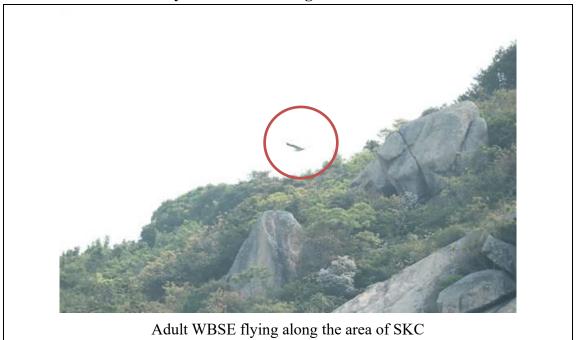

|                                         |                                        |
|                                              |                                         |                                        |
|                                              |                                         |                                        |
| Appendix H                                   | Photo Records for White-b<br>Monitoring | ellied Sea Eagle                       |
|                                              |                                         |                                        |

## Photo Plate for 13<sup>th</sup> Monthly WBSE monitoring



WBSE juvenile flying along the area next to the nest

## Photo Plate for 14th Monthly WBSE monitoring



## Photo Plate for 15th Monthly WBSE monitoring



Adult WBSE recorded in SKC