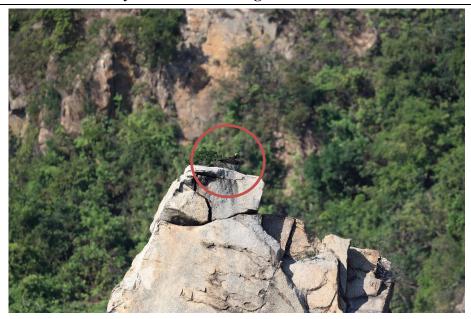

|                                        |
|                                              |                                         |                                        |
|                                              |                                         |                                        |
| Appendix H                                   | Photo Records for White-b<br>Monitoring | ellied Sea Eagle                       |
|                                              |                                         |                                        |

## Photo Plate for 13<sup>th</sup> Monthly WBSE monitoring



WBSE juvenile flying along the area next to the nest

## Photo Plate for 14th Monthly WBSE monitoring



## Photo Plate for 15th Monthly WBSE monitoring



Adult WBSE recorded in SKC