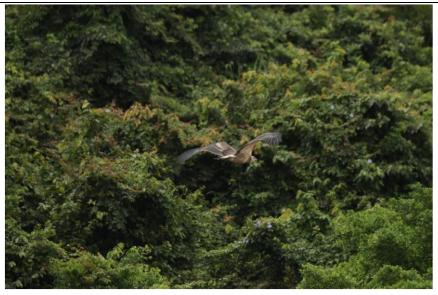

## Photo Plate for 13<sup>th</sup> Monthly WBSE monitoring

WBSE juvenile flying along the area next to the nest