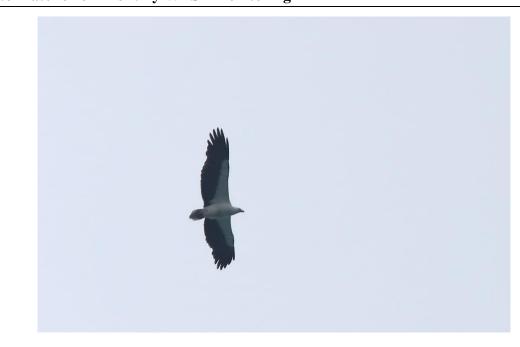

## Photo Plate for 8<sup>th</sup> Monthly WBSE monitoring

Adult WBSE flying around SKC

Adult WBSE staying at the Area next to its nest

Photo Plate for 9th Monthly WBSE monitoring

Adult WBSE Staying at the Area next to its Nest