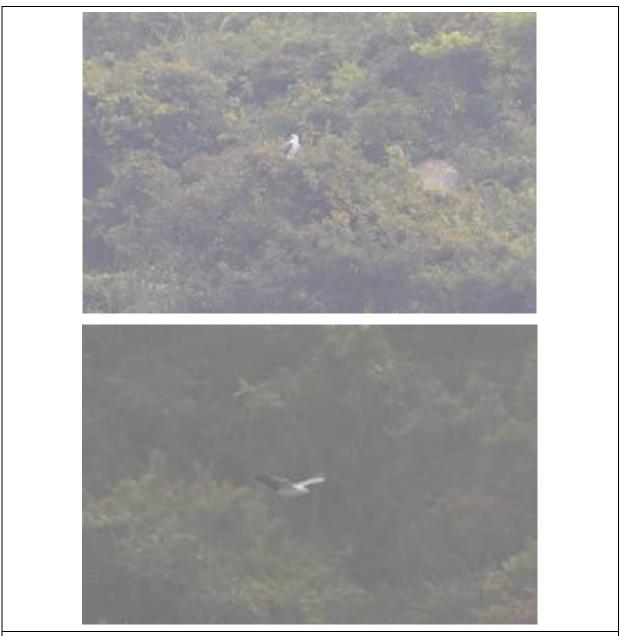

## Photo Plate for 8<sup>th</sup> Monthly WBSE monitoring

Adult WBSE flying around SKC

Adult WBSE staying at the Area next to its nest

Photo Plate for 9th Monthly WBSE monitoring

Adult WBSE Staying at the Area next to its Nest