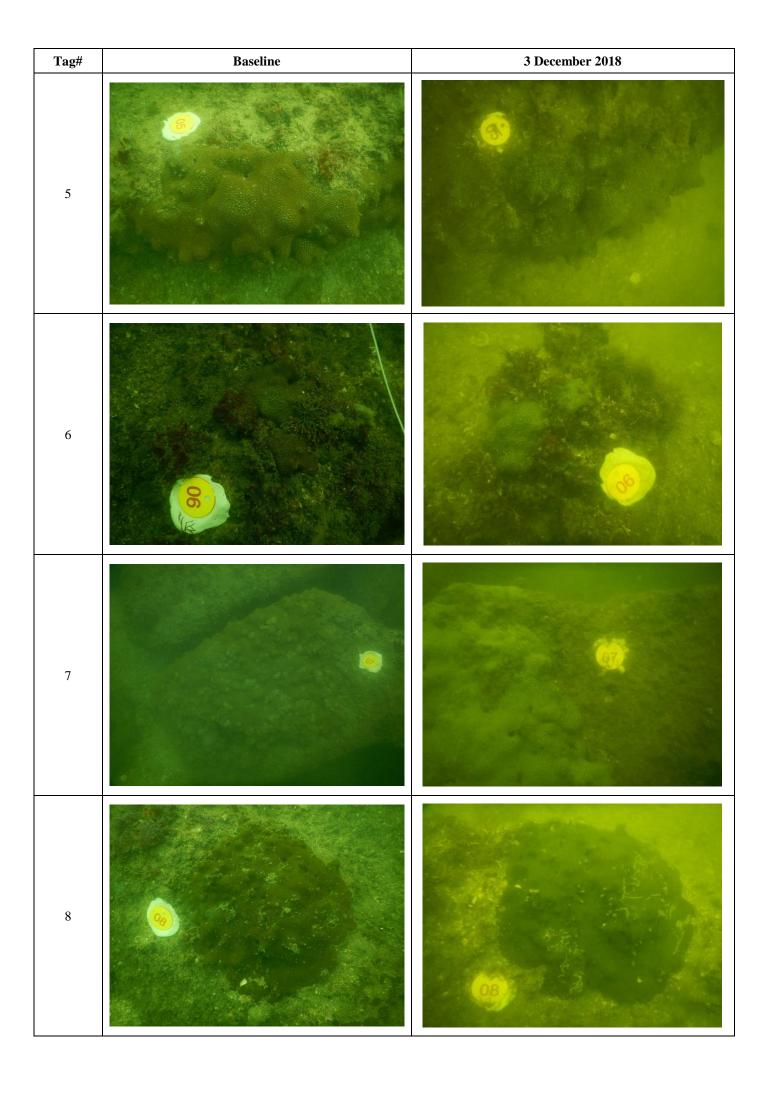

| Tag # | Baseline | 3 December 2018 |
|-------|----------|-----------------|
| 5     | 05       | Missing         |
| 6     | 70)      |                 |
| 7     | (8)      |                 |
| 8     |          | Missing         |

| Tag # | Baseline | 3 December 2018 |
|-------|----------|-----------------|
| 9     |          | Missing         |
| 10    | 10)      |                 |
| 11    |          |                 |
| 12    | 12)      | Missing         |