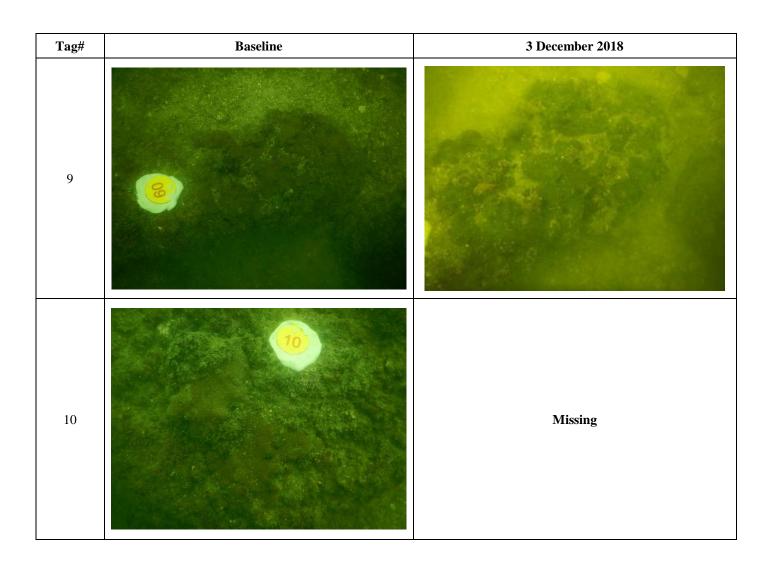

| Tag # | Baseline | 3 December 2018 |
|-------|----------|-----------------|
| 9     |          | Missing         |
| 10    | 10)      |                 |
| 11    |          |                 |
| 12    | 12)      | Missing         |