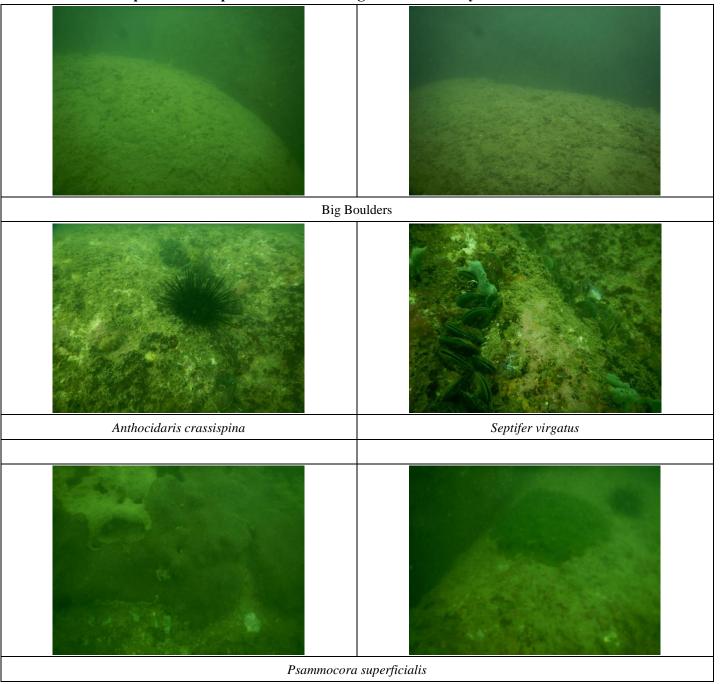

18 |
|-------|----------|-----------------|
| 9     |          | Missing         |
| 10    | 10)      |                 |
| 11    |          |                 |
| 12    | 12)      | Missing         |

| Tag # | Baseline | 3 December 2018 |
|-------|----------|-----------------|
| 13    | A3)      | Missing         |
| 14    | 14)      | Missing         |
| 15    | 60       | Missing         |
| 16    | 6        |                 |

**Photo Plate for Natural Hard Corals at Recipient Site R3** 

| Tag# | Baseline | 3 December 2018 |
|------|----------|-----------------|
| 1    | (OA)     |                 |
| 2    |          | 02              |
| 3    | C(3)     | 30              |
| 4    |          |                 |





Photo Plate for Representative photo records during the REA survey