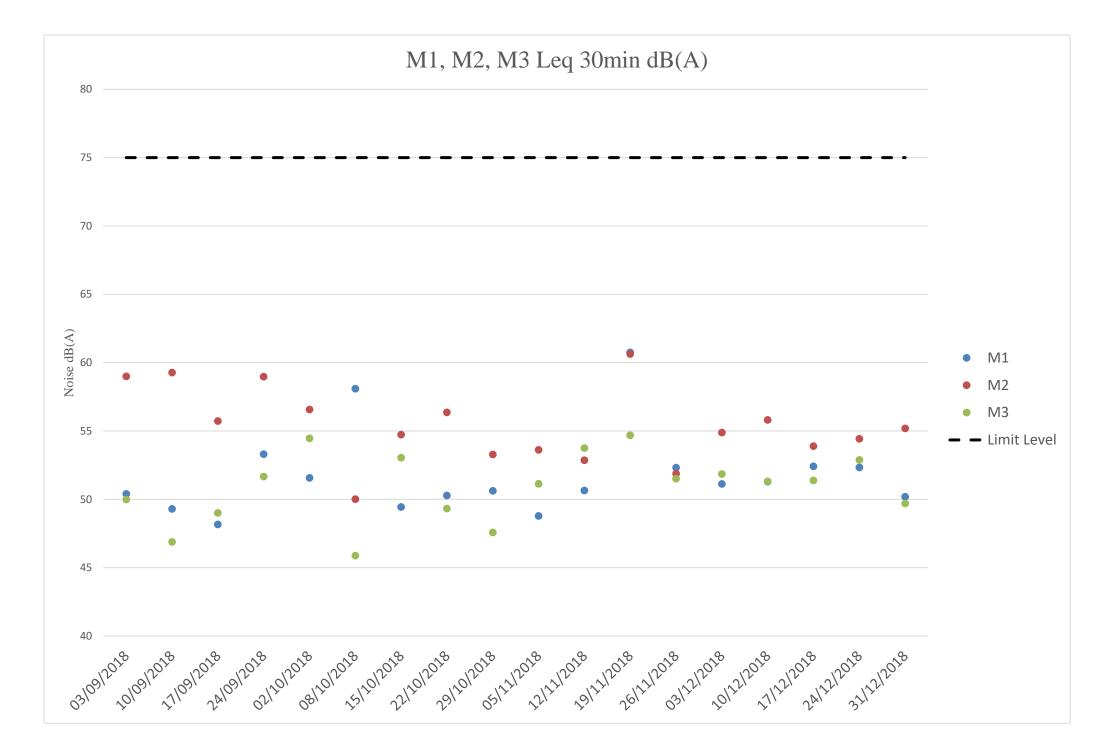

| Date       | Start time |   | End time | Weather | L <sub>eq 30min</sub><br>dB(A) |
|------------|------------|---|----------|---------|--------------------------------|
| 02-10-2018 | 11:23      | - | 11:53    | Sunny   | 51.6                           |
| 08-10-2018 | 10:49      | - | 11:19    | Sunny   | 58.1                           |
| 15-10-2018 | 10:51      | - | 11:21    | Sunny   | 49.4                           |
| 22-10-2018 | 11:30      | - | 12:00    | Sunny   | 50.3                           |
| 29-10-2018 | 11:17      | - | 11:47    | Sunny   | 50.6                           |

| Date       | Start time |   | End time | Weather | L <sub>eq 30min</sub><br>dB(A) |
|------------|------------|---|----------|---------|--------------------------------|
| 05-11-2018 | 11:14      | - | 11:44    | Sunny   | 48.8                           |
| 12-11-2018 | 11:17      | - | 11:47    | Sunny   | 50.6                           |
| 19-11-2018 | 11:14      | - | 11:44    | Sunny   | 60.8                           |
| 26-11-2018 | 11:30      | I | 12:00    | Sunny   | 52.3                           |

| Date       | Start time |   | End time | Weather | L <sub>eq 30min</sub><br>dB(A) |
|------------|------------|---|----------|---------|--------------------------------|
| 03-12-2018 | 11:24      | - | 11:54    | Sunny   | 51.1                           |
| 10-12-2018 | 11:23      | I | 11:53    | Sunny   | 51.3                           |
| 17-12-2018 | 11:18      | - | 11:48    | Sunny   | 52.4                           |
| 24-12-2018 | 11:16      | - | 11:46    | Sunny   | 52.3                           |
| 31-12-2018 | 11:25      | - | 11:55    | Sunny   | 50.2                           |

| Date       | Start time |   | End time | Weather | L <sub>eq 30min</sub><br>dB(A) |
|------------|------------|---|----------|---------|--------------------------------|
| 02-10-2018 | 10:48      | - | 11:18    | Sunny   | 56.6                           |
| 08-10-2018 | 11:21      | - | 11:51    | Sunny   | 50.0                           |
| 15-10-2018 | 11:24      | 1 | 11:54    | Sunny   | 54.7                           |
| 22-10-2018 | 10:57      | - | 11:27    | Sunny   | 56.4                           |
| 29-10-2018 | 10:43      | - | 11:13    | Sunny   | 53.3                           |

| Date       | Start time |   | End time | Weather | L <sub>eq 30min</sub><br>dB(A) |
|------------|------------|---|----------|---------|--------------------------------|
| 05-11-2018 | 10:40      | I | 11:10    | Sunny   | 53.6                           |
| 12-11-2018 | 10:44      | - | 11:14    | Sunny   | 52.9                           |
| 19-11-2018 | 10:41      | - | 11:11    | Sunny   | 60.6                           |
| 26-11-2018 | 10:56      | I | 11:26    | Sunny   | 51.9                           |

| Date       | Start time |   | End time | Weather | L <sub>eq 30min</sub><br>dB(A) |
|------------|------------|---|----------|---------|--------------------------------|
| 03-12-2018 | 10:51      | - | 11:21    | Sunny   | 54.9                           |
| 10-12-2018 | 10:49      | - | 11:19    | Sunny   | 55.8                           |
| 17-12-2018 | 10:45      | 1 | 11:15    | Sunny   | 53.9                           |
| 24-12-2018 | 10:43      | - | 11:13    | Sunny   | 54.4                           |
| 31-12-2018 | 10:52      | - | 11:22    | Sunny   | 55.2                           |

| Date       | Start time |   | End time | Weather | L <sub>eq 30min</sub><br>dB(A) |
|------------|------------|---|----------|---------|--------------------------------|
| 02-10-2018 | 9:58       | - | 10:28    | Sunny   | 54.5                           |
| 08-10-2018 | 10:03      | - | 10:33    | Sunny   | 45.9                           |
| 15-10-2018 | 10:06      | - | 10:36    | Sunny   | 53.0                           |
| 22-10-2018 | 10:15      | - | 10:45    | Sunny   | 49.3                           |
| 29-10-2018 | 10:01      | - | 10:31    | Sunny   | 47.6                           |

| Date       | Start time |   | End time | Weather | L <sub>eq 30min</sub><br>dB(A) |
|------------|------------|---|----------|---------|--------------------------------|
| 05-11-2018 | 9:57       | - | 10:27    | Sunny   | 51.1                           |
| 12-11-2018 | 10:04      | - | 10:34    | Sunny   | 53.8                           |
| 19-11-2018 | 10:01      | 1 | 10:31    | Sunny   | 54.7                           |
| 26-11-2018 | 10:13      | I | 10:43    | Sunny   | 51.5                           |

| Date       | Start time |   | End time | Weather | L <sub>eq 30min</sub><br>dB(A) |
|------------|------------|---|----------|---------|--------------------------------|
| 03-12-2018 | 10:03      | - | 10:33    | Sunny   | 51.9                           |
| 10-12-2018 | 10:06      | - | 10:36    | Sunny   | 51.3                           |
| 17-12-2018 | 9:57       | - | 10:27    | Sunny   | 51.4                           |
| 24-12-2018 | 10:01      | - | 10:31    | Sunny   | 52.9                           |
| 31-12-2018 | 10:11      | - | 10:41    | Sunny   | 49.7                           |