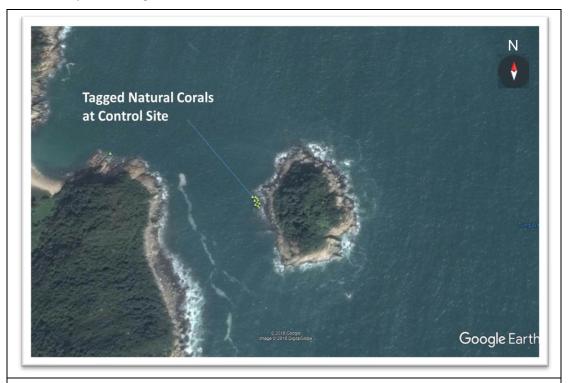

## Table 1.3 Summary of Status for Key Environmental Aspects under the Updated EM&A Manual

| Parameters                                   | Status                                                                                                                                                                                                                                                                                                                                                                                                                                                                                                                                                                                                                                                                            |  |  |  |
|----------------------------------------------|-----------------------------------------------------------------------------------------------------------------------------------------------------------------------------------------------------------------------------------------------------------------------------------------------------------------------------------------------------------------------------------------------------------------------------------------------------------------------------------------------------------------------------------------------------------------------------------------------------------------------------------------------------------------------------------|--|--|--|
| Water Quality                                |                                                                                                                                                                                                                                                                                                                                                                                                                                                                                                                                                                                                                                                                                   |  |  |  |
| Baseline Monitoring under                    | The baseline water quality monitoring result has been reported                                                                                                                                                                                                                                                                                                                                                                                                                                                                                                                                                                                                                    |  |  |  |
| Updated EM&A Manual                          | in Baseline Monitoring Report and submitted to EPD under                                                                                                                                                                                                                                                                                                                                                                                                                                                                                                                                                                                                                          |  |  |  |
| and Detailed Plan on DCM                     | FEP Condition 3.4                                                                                                                                                                                                                                                                                                                                                                                                                                                                                                                                                                                                                                                                 |  |  |  |
| Impact Monitoring                            | As confirmed with Contractor and Project Supervising Officer,                                                                                                                                                                                                                                                                                                                                                                                                                                                                                                                                                                                                                     |  |  |  |
|                                              | no marine construction work will be carried out from March to                                                                                                                                                                                                                                                                                                                                                                                                                                                                                                                                                                                                                     |  |  |  |
|                                              | December 2023 tentatively. An updated EM&A arrangement                                                                                                                                                                                                                                                                                                                                                                                                                                                                                                                                                                                                                            |  |  |  |
|                                              | to propose the temporary suspension of water quality and line-<br>transect monitoring from March to December 2023 was<br>submitted to EPD on 21 March 2023. EPD advised no comment<br>on the updated EM&A arrangement on 29 March 2023. The<br>water quality and line-transect monitoring were then<br>temporarily suspended from 30 March 2023 onward. A two-<br>week advance notice will be made by the Contractor prior to<br>resumption of marine construction works. The water quality<br>monitoring and line-transection monitoring will be resumed<br>upon the resumption of marine construction works. ET will<br>notify the resumption of marine construction works with |  |  |  |
|                                              | updated EM&A schedule within one day after receiving the notification from contractor.                                                                                                                                                                                                                                                                                                                                                                                                                                                                                                                                                                                            |  |  |  |
| Regular DCM Monitoring                       | All DCM was completed on 14 October 2020, regular DCM                                                                                                                                                                                                                                                                                                                                                                                                                                                                                                                                                                                                                             |  |  |  |
|                                              | monitoring for further 4 weeks (i.e from 16 October 2020 to 14                                                                                                                                                                                                                                                                                                                                                                                                                                                                                                                                                                                                                    |  |  |  |
|                                              | November 2020) was completed according to the approved                                                                                                                                                                                                                                                                                                                                                                                                                                                                                                                                                                                                                            |  |  |  |
|                                              | Detailed Plan on Deep Cement Mixing                                                                                                                                                                                                                                                                                                                                                                                                                                                                                                                                                                                                                                               |  |  |  |
| Initial Intensive DCM                        | Conducted from 11 February 2019 to 10 March 2019, had not                                                                                                                                                                                                                                                                                                                                                                                                                                                                                                                                                                                                                         |  |  |  |
| Monitoring                                   | been resumed since there was no DCM related parameter                                                                                                                                                                                                                                                                                                                                                                                                                                                                                                                                                                                                                             |  |  |  |
|                                              | exceeding the AL/LL.                                                                                                                                                                                                                                                                                                                                                                                                                                                                                                                                                                                                                                                              |  |  |  |
| Baseline Water Quality of                    | Completed over 13 August 2018 to 7 September 2018                                                                                                                                                                                                                                                                                                                                                                                                                                                                                                                                                                                                                                 |  |  |  |
| wet season                                   |                                                                                                                                                                                                                                                                                                                                                                                                                                                                                                                                                                                                                                                                                   |  |  |  |
| Noise<br>Baseline Monitoring                 | The baseline noise monitoring result has been reported in                                                                                                                                                                                                                                                                                                                                                                                                                                                                                                                                                                                                                         |  |  |  |
| baseline womtoring                           | Baseline Monitoring Report and submitted to EPD under FEP<br>Condition 3.4                                                                                                                                                                                                                                                                                                                                                                                                                                                                                                                                                                                                        |  |  |  |
| Impact Monitoring                            | On-going                                                                                                                                                                                                                                                                                                                                                                                                                                                                                                                                                                                                                                                                          |  |  |  |
| Waste Management                             | Waste Management                                                                                                                                                                                                                                                                                                                                                                                                                                                                                                                                                                                                                                                                  |  |  |  |
| Mitigation Measures in                       | On-going                                                                                                                                                                                                                                                                                                                                                                                                                                                                                                                                                                                                                                                                          |  |  |  |
| Waste Monitoring Plan                        |                                                                                                                                                                                                                                                                                                                                                                                                                                                                                                                                                                                                                                                                                   |  |  |  |
| Coral                                        |                                                                                                                                                                                                                                                                                                                                                                                                                                                                                                                                                                                                                                                                                   |  |  |  |
| Pre-translocation Survey                     | The Coral Translocation Plan was submitted and approved by                                                                                                                                                                                                                                                                                                                                                                                                                                                                                                                                                                                                                        |  |  |  |
| and Coral Mapping                            | EPD under EP Condition 2.12                                                                                                                                                                                                                                                                                                                                                                                                                                                                                                                                                                                                                                                       |  |  |  |
| Coral Translocation                          | Completed on 28 March 2018                                                                                                                                                                                                                                                                                                                                                                                                                                                                                                                                                                                                                                                        |  |  |  |
| Post-Translocation Coral<br>Monitoring       | Survey affected by missing of translocated and tagged coral colonies after typhoons in September 2018, completed on 28 March 2019.                                                                                                                                                                                                                                                                                                                                                                                                                                                                                                                                                |  |  |  |
| Pre-construction Coral<br>Survey and Tagging | Completed on 26 June 2018                                                                                                                                                                                                                                                                                                                                                                                                                                                                                                                                                                                                                                                         |  |  |  |
| Tagged Coral Monitoring                      | Survey obstructed due to missing of tagged coral colonies<br>after typhoons in September 2018                                                                                                                                                                                                                                                                                                                                                                                                                                                                                                                                                                                     |  |  |  |