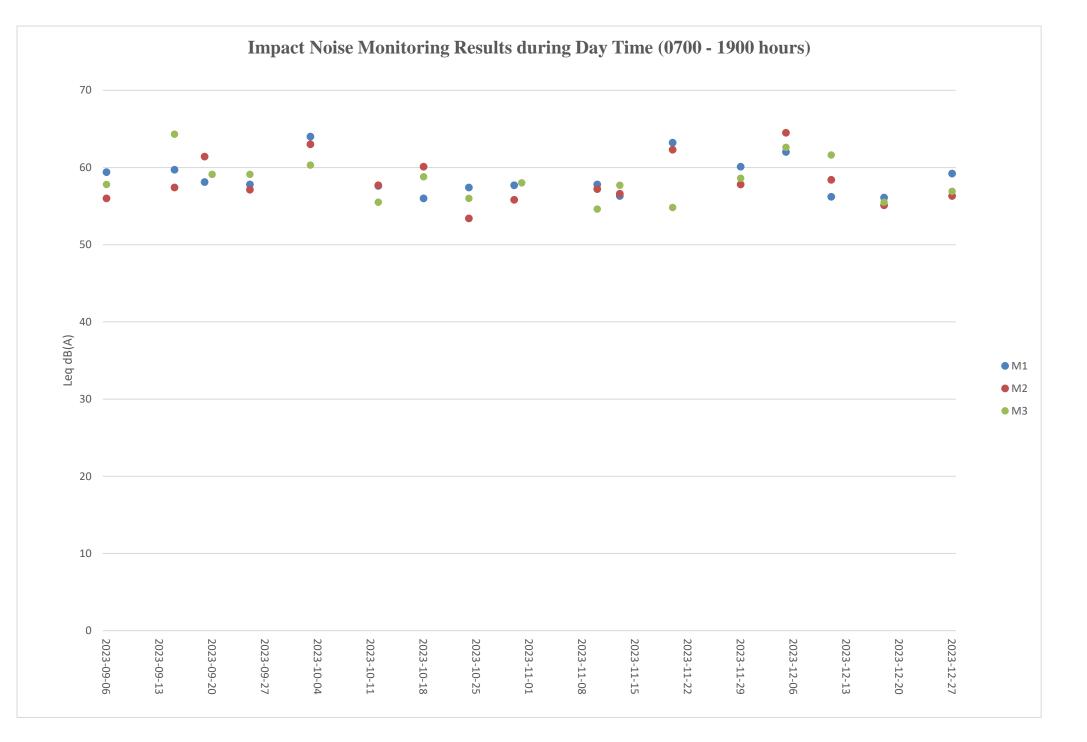

|                                              |                                         |
|                   | transportation to practical minimum (e.g. limit            | phase                    |                         |              |             |             |                |                                              |                                         |
|                   | the reception of MSW from 8 am to 8 pm)                    | •                        |                         |              |             |             |                |                                              |                                         |

\* Des - Design, C - Construction, O – Operation, and Dec - Decommissioning

# Appendix C Noise Monitoring Data Trending





## Additional Impact Noise Monitoring Results during Evening Time (1900 - 2300 hours)



## Additional Impact Noise Monitoring Results during Night Time (2300 - 0700 hours)

| Location of works | Construction activities undertaken                                    | Remarks on progress |
|-------------------|-----------------------------------------------------------------------|---------------------|
| Reclamation area  | • Foundation works (including Driven H Pile and Socketed H Pile)      | Completed           |
|                   | • Pile cap construction                                               | On-going            |
|                   | • Structural steel work                                               | On-going            |
|                   | Superstructure const