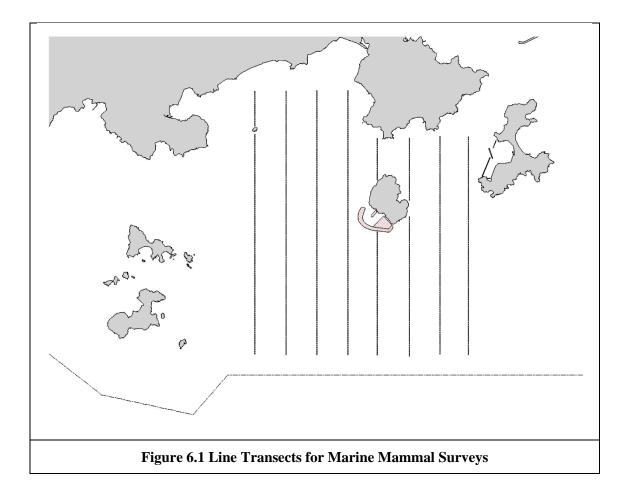

## Table 1.3 Summary of Status for Key Environmental Aspects under the Updated EM&A Manual

| Parameters                                   | Status                                                                                                                                                                                                                                                                                                                                                                                                                                                                                                                                                                                                                                                                            |  |  |  |
|----------------------------------------------|-----------------------------------------------------------------------------------------------------------------------------------------------------------------------------------------------------------------------------------------------------------------------------------------------------------------------------------------------------------------------------------------------------------------------------------------------------------------------------------------------------------------------------------------------------------------------------------------------------------------------------------------------------------------------------------|--|--|--|
| Water Quality                                |                                                                                                                                                                                                                                                                                                                                                                                                                                                                                                                                                                                                                                                                                   |  |  |  |
| Baseline Monitoring under                    | The baseline water quality monitoring result has been reported                                                                                                                                                                                                                                                                                                                                                                                                                                                                                                                                                                                                                    |  |  |  |
| Updated EM&A Manual                          | in Baseline Monitoring Report and submitted to EPD under                                                                                                                                                                                                                                                                                                                                                                                                                                                                                                                                                                                                                          |  |  |  |
| and Detailed Plan on DCM                     | FEP Condition 3.4                                                                                                                                                                                                                                                                                                                                                                                                                                                                                                                                                                                                                                                                 |  |  |  |
| Impact Monitoring                            | As confirmed with Contractor and Project Supervising Officer,                                                                                                                                                                                                                                                                                                                                                                                                                                                                                                                                                                                                                     |  |  |  |
|                                              | no marine construction work will be carried out from March to                                                                                                                                                                                                                                                                                                                                                                                                                                                                                                                                                                                                                     |  |  |  |
|                                              | December 2023 tentatively. An updated EM&A arrangement                                                                                                                                                                                                                                                                                                                                                                                                                                                                                                                                                                                                                            |  |  |  |
|                                              | to propose the temporary suspension of water quality and line-<br>transect monitoring from March to December 2023 was<br>submitted to EPD on 21 March 2023. EPD advised no comment<br>on the updated EM&A arrangement on 29 March 2023. The<br>water quality and line-transect monitoring were then<br>temporarily suspended from 30 March 2023 onward. A two-<br>week advance notice will be made by the Contractor prior to<br>resumption of marine construction works. The water quality<br>monitoring and line-transection monitoring will be resumed<br>upon the resumption of marine construction works. ET will<br>notify the resumption of marine construction works with |  |  |  |
|                                              | updated EM&A schedule within one day after receiving the notification from contractor.                                                                                                                                                                                                                                                                                                                                                                                                                                                                                                                                                                                            |  |  |  |
| Regular DCM Monitoring                       | All DCM was completed on 14 October 2020, regular DCM                                                                                                                                                                                                                                                                                                                                                                                                                                                                                                                                                                                                                             |  |  |  |
|                                              | monitoring for further 4 weeks (i.e from 16 October 2020 to 14                                                                                                                                                                                                                                                                                                                                                                                                                                                                                                                                                                                                                    |  |  |  |
|                                              | November 2020) was completed according to the approved                                                                                                                                                                                                                                                                                                                                                                                                                                                                                                                                                                                                                            |  |  |  |
|                                              | Detailed Plan on Deep Cement Mixing                                                                                                                                                                                                                                                                                                                                                                                                                                                                                                                                                                                                                                               |  |  |  |
| Initial Intensive DCM                        | Conducted from 11 February 2019 to 10 March 2019, had not                                                                                                                                                                                                                                                                                                                                                                                                                                                                                                                                                                                                                         |  |  |  |
| Monitoring                                   | been resumed since there was no DCM related parameter                                                                                                                                                                                                                                                                                                                                                                                                                                                                                                                                                                                                                             |  |  |  |
|                                              | exceeding the AL/LL.                                                                                                                                                                                                                                                                                                                                                                                                                                                                                                                                                                                                                                                              |  |  |  |
| Baseline Water Quality of                    | Completed over 13 August 2018 to 7 September 2018                                                                                                                                                                                                                                                                                                                                                                                                                                                                                                                                                                                                                                 |  |  |  |
| wet season                                   |                                                                                                                                                                                                                                                                                                                                                                                                                                                                                                                                                                                                                                                                                   |  |  |  |
| Noise<br>Baseline Monitoring                 | The baseline noise monitoring result has been reported in                                                                                                                                                                                                                                                                                                                                                                                                                                                                                                                                                                                                                         |  |  |  |
| baseline womtoring                           | Baseline Monitoring Report and submitted to EPD under FEP<br>Condition 3.4                                                                                                                                                                                                                                                                                                                                                                                                                                                                                                                                                                                                        |  |  |  |
| Impact Monitoring                            | On-going                                                                                                                                                                                                                                                                                                                                                                                                                                                                                                                                                                                                                                                                          |  |  |  |
| Waste Management                             | Waste Management                                                                                                                                                                                                                                                                                                                                                                                                                                                                                                                                                                                                                                                                  |  |  |  |
| Mitigation Measures in                       | On-going                                                                                                                                                                                                                                                                                                                                                                                                                                                                                                                                                                                                                                                                          |  |  |  |
| Waste Monitoring Plan                        |                                                                                                                                                                                                                                                                                                                                                                                                                                                                                                                                                                                                                                                                                   |  |  |  |
| Coral                                        |                                                                                                                                                                                                                                                                                                                                                                                                                                                                                                                                                                                                                                                                                   |  |  |  |
| Pre-translocation Survey                     | The Coral Translocation Plan was submitted and approved by                                                                                                                                                                                                                                                                                                                                                                                                                                                                                                                                                                                                                        |  |  |  |
| and Coral Mapping                            | EPD under EP Condition 2.12                                                                                                                                                                                                                                                                                                                                                                                                                                                                                                                                                                                                                                                       |  |  |  |
| Coral Translocation                          | Completed on 28 March 2018                                                                                                                                                                                                                                                                                                                                                                                                                                                                                                                                                                                                                                                        |  |  |  |
| Post-Translocation Coral<br>Monitoring       | Survey affected by missing of translocated and tagged coral colonies after typhoons in September 2018, completed on 28 March 2019.                                                                                                                                                                                                                                                                                                                                                                                                                                                                                                                                                |  |  |  |
| Pre-construction Coral<br>Survey and Tagging | Completed on 26 June 2018                                                                                                                                                                                                                                                                                                                                                                                                                                                                                                                                                                                                                                                         |  |  |  |
| Tagged Coral Monitoring                      | Survey obstructed due to missing of tagged coral colonies<br>after typhoons in September 2018                                                                                                                                                                                                                                                                                                                                                                                                                                                                                                                                                                                     |  |  |  |