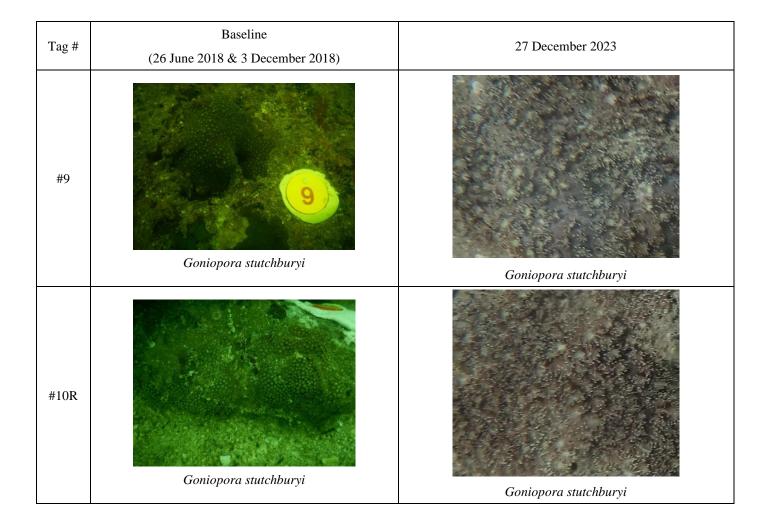

----------------|
| #1    | (26 June 2018 & 3 December 2018) | Goniopora stutchburyi    |
| #2R   | Goniopora stutchburyi            | Goniopora stutchburyi    |
| #3    | Fsammocora superficialis         | Fsammocora superficialis |
| #4    | Turbinaria peltata               | Turbinaria peltata       |

| Tag # | Baseline<br>(26 June 2018 & 3 December 2018) | 27 December 2023       |
|-------|----------------------------------------------|------------------------|
| #5R   | Goniopora stutchburyi                        | Goniopora stutchburyi  |
| #6    | Cyphastrea serailia                          | Cyphastrea serailia    |
| #7R   | <i>Coscinaraea</i> sp.                       | <i>Coscinaraea</i> sp. |
| #8    | Goniopora stutchburyi                        | Goniopora stutchburyi  |



Notes:

i. The re-tagged corals were marked as ##**R**.

# Baseline 27 December 2023 Tag # (23 November 2018) #11R Cyphastrea serailia Cyphastrea serailia #12R Favites chinensis Favites chinensis #13R Turbinaria peltata Turbinaria peltata #14R Favites chinensis Favites chinensis

#### Photo Plate for Re-tagged Corals at Indirect Impact during the 20<sup>th</sup> Quarterly Coral Monitoring during Construction Phase on 27 December 2023

| Tag # | Baseline<br>(23 November 2018) | 27 December 2023         |
|-------|--------------------------------|--------------------------|
| #15R  | Goniopora stutchburyi          | Goniopora stutchburyi    |
| #16R  | Psammocora superficialis       | Fsammocora superficialis |
| #17R  | Favites chinensis              | Favites chinensis        |
| #18R  |