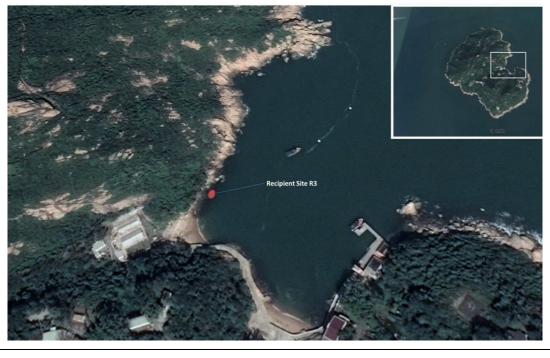

## Table 1.3 Summary of Status for Key Environmental Aspects under the Updated EM&A Manual

| Parameters                                   | Status                                                                                                                                                                                                                                                                                                                                                                                                                                                                                                                                                                                                                                                                            |  |  |  |
|----------------------------------------------|-----------------------------------------------------------------------------------------------------------------------------------------------------------------------------------------------------------------------------------------------------------------------------------------------------------------------------------------------------------------------------------------------------------------------------------------------------------------------------------------------------------------------------------------------------------------------------------------------------------------------------------------------------------------------------------|--|--|--|
| Water Quality                                |                                                                                                                                                                                                                                                                                                                                                                                                                                                                                                                                                                                                                                                                                   |  |  |  |
| Baseline Monitoring under                    | The baseline water quality monitoring result has been reported                                                                                                                                                                                                                                                                                                                                                                                                                                                                                                                                                                                                                    |  |  |  |
| Updated EM&A Manual                          | in Baseline Monitoring Report and submitted to EPD under                                                                                                                                                                                                                                                                                                                                                                                                                                                                                                                                                                                                                          |  |  |  |
| and Detailed Plan on DCM                     | FEP Condition 3.4                                                                                                                                                                                                                                                                                                                                                                                                                                                                                                                                                                                                                                                                 |  |  |  |
| Impact Monitoring                            | As confirmed with Contractor and Project Supervising Officer,                                                                                                                                                                                                                                                                                                                                                                                                                                                                                                                                                                                                                     |  |  |  |
|                                              | no marine construction work will be carried out from March to                                                                                                                                                                                                                                                                                                                                                                                                                                                                                                                                                                                                                     |  |  |  |
|                                              | December 2023 tentatively. An updated EM&A arrangement                                                                                                                                                                                                                                                                                                                                                                                                                                                                                                                                                                                                                            |  |  |  |
|                                              | to propose the temporary suspension of water quality and line-<br>transect monitoring from March to December 2023 was<br>submitted to EPD on 21 March 2023. EPD advised no comment<br>on the updated EM&A arrangement on 29 March 2023. The<br>water quality and line-transect monitoring were then<br>temporarily suspended from 30 March 2023 onward. A two-<br>week advance notice will be made by the Contractor prior to<br>resumption of marine construction works. The water quality<br>monitoring and line-transection monitoring will be resumed<br>upon the resumption of marine construction works. ET will<br>notify the resumption of marine construction works with |  |  |  |
|                                              | updated EM&A schedule within one day after receiving the notification from contractor.                                                                                                                                                                                                                                                                                                                                                                                                                                                                                                                                                                                            |  |  |  |
| Regular DCM Monitoring                       | All DCM was completed on 14 October 2020, regular DCM                                                                                                                                                                                                                                                                                                                                                                                                                                                                                                                                                                                                                             |  |  |  |
|                                              | monitoring for further 4 weeks (i.e from 16 October 2020 to 14                                                                                                                                                                                                                                                                                                                                                                                                                                                                                                                                                                                                                    |  |  |  |
|                                              | November 2020) was completed according to the approved                                                                                                                                                                                                                                                                                                                                                                                                                                                                                                                                                                                                                            |  |  |  |
|                                              | Detailed Plan on Deep Cement Mixing                                                                                                                                                                                                                                                                                                                                                                                                                                                                                                                                                                                                                                               |  |  |  |
| Initial Intensive DCM                        | Conducted from 11 February 2019 to 10 March 2019, had not                                                                                                                                                                                                                                                                                                                                                                                                                                                                                                                                                                                                                         |  |  |  |
| Monitoring                                   | been resumed since there was no DCM related parameter                                                                                                                                                                                                                                                                                                                                                                                                                                                                                                                                                                                                                             |  |  |  |
|                                              | exceeding the AL/LL.                                                                                                                                                                                                                                                                                                                                                                                                                                                                                                                                                                                                                                                              |  |  |  |
| Baseline Water Quality of                    | Completed over 13 August 2018 to 7 September 2018                                                                                                                                                                                                                                                                                                                                                                                                                                                                                                                                                                                                                                 |  |  |  |
| wet season                                   |                                                                                                                                                                                                                                                                                                                                                                                                                                                                                                                                                                                                                                                                                   |  |  |  |
| Noise<br>Baseline Monitoring                 | The baseline noise monitoring result has been reported in                                                                                                                                                                                                                                                                                                                                                                                                                                                                                                                                                                                                                         |  |  |  |
| baseline womtoring                           | Baseline Monitoring Report and submitted to EPD under FEP<br>Condition 3.4                                                                                                                                                                                                                                                                                                                                                                                                                                                                                                                                                                                                        |  |  |  |
| Impact Monitoring                            | On-going                                                                                                                                                                                                                                                                                                                                                                                                                                                                                                                                                                                                                                                                          |  |  |  |
| Waste Management                             | Waste Management                                                                                                                                                                                                                                                                                                                                                                                                                                                                                                                                                                                                                                                                  |  |  |  |
| Mitigation Measures in                       | On-going                                                                                                                                                                                                                                                                                                                                                                                                                                                                                                                                                                                                                                                                          |  |  |  |
| Waste Monitoring Plan                        |                                                                                                                                                                                                                                                                                                                                                                                                                                                                                                                                                                                                                                                                                   |  |  |  |
| Coral                                        |                                                                                                                                                                                                                                                                                                                                                                                                                                                                                                                                                                                                                                                                                   |  |  |  |
| Pre-translocation Survey                     | The Coral Translocation Plan was submitted and approved by                                                                                                                                                                                                                                                                                                                                                                                                                                                                                                                                                                                                                        |  |  |  |
| and Coral Mapping                            | EPD under EP Condition 2.12                                                                                                                                                                                                                                                                                                                                                                                                                                                                                                                                                                                                                                                       |  |  |  |
| Coral Translocation                          | Completed on 28 March 2018                                                                                                                                                                                                                                                                                                                                                                                                                                                                                                                                                                                                                                                        |  |  |  |
| Post-Translocation Coral<br>Monitoring       | Survey affected by missing of translocated and tagged coral colonies after typhoons in September 2018, completed on 28 March 2019.                                                                                                                                                                                                                                                                                                                                                                                                                                                                                                                                                |  |  |  |
| Pre-construction Coral<br>Survey and Tagging | Completed on 26 June 2018                                                                                                                                                                                                                                                                                                                                                                                                                                                                                                                                                                                                                                                         |  |  |  |
| Tagged Coral Monitoring                      | Survey obstructed due to missing of tagged coral colonies<br>after typhoons in September 2018                                                                                                                                                                                                                                                                                                                                                                                                                                                                                                                                                                                     |  |  |  |