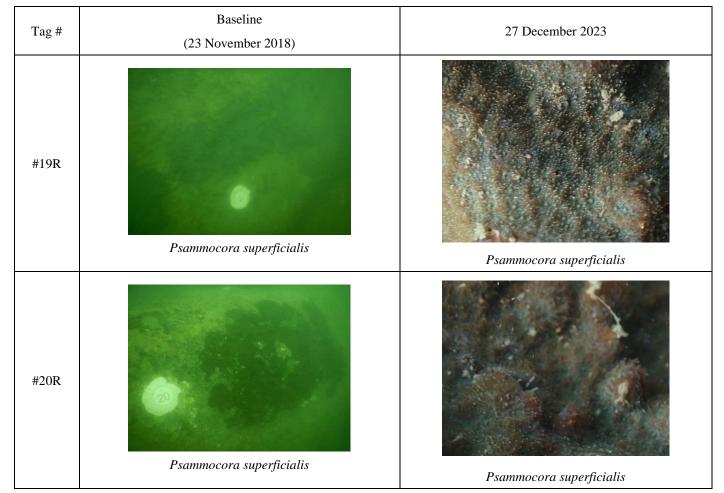

aseline 27 December 2023 Tag # (23 November 2018) #11R Cyphastrea serailia Cyphastrea serailia #12R Favites chinensis Favites chinensis #13R Turbinaria peltata Turbinaria peltata #14R Favites chinensis Favites chinensis

#### Photo Plate for Re-tagged Corals at Indirect Impact during the 20<sup>th</sup> Quarterly Coral Monitoring during Construction Phase on 27 December 2023

| Tag # | Baseline<br>(23 November 2018) | 27 December 2023         |
|-------|--------------------------------|--------------------------|
| #15R  | Goniopora stutchburyi          | Goniopora stutchburyi    |
| #16R  | Psammocora superficialis       | Fsammocora superficialis |
| #17R  | Favites chinensis              | Favites chinensis        |
| #18R  | Fsammocora superficialis       | Fsammocora superficialis |



Notes:

i. The re-tagged corals were marked as ##**R**.

## Appendix F Photo Records for White-bellied Sea Eagle Monitoring

Photo Plate for 64<sup>th</sup> Monthly WBSE monitoring



One adult recorded flying around the nest area on 26 October 2023

### Photo Plate for 65<sup>th</sup> Monthly WBSE monitoring



Photo Plate for 66<sup>th</sup> Monthly WBSE monitoring



One Adult Female WBSE staying in nest for incubation on 27 December 2023

## Appendix G Complaint Log

Integrated Waste Management Facilities, Phase 1

|                            | Statistical Summary of Environmental Complaints |                                                                          |     |  |  |  |  |  |  |  |  |
|----------------------------|-------------------------------------------------|-------