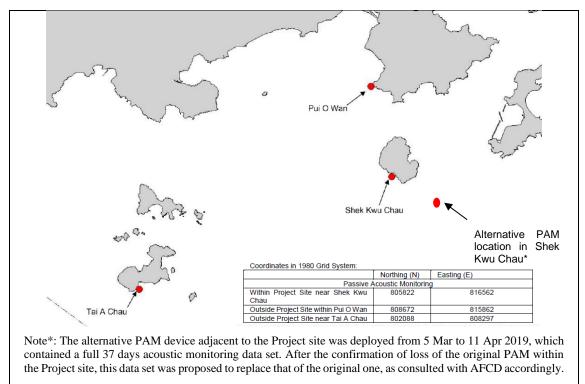

## Table 1.3 Summary of Status for Key Environmental Aspects under the Updated EM&A Manual

| Parameters                                   | Status                                                                                                                                                                                                                                                                                                                                                                                                                                                                                                                                                                                                                                                                            |  |  |  |
|----------------------------------------------|-----------------------------------------------------------------------------------------------------------------------------------------------------------------------------------------------------------------------------------------------------------------------------------------------------------------------------------------------------------------------------------------------------------------------------------------------------------------------------------------------------------------------------------------------------------------------------------------------------------------------------------------------------------------------------------|--|--|--|
| Water Quality                                |                                                                                                                                                                                                                                                                                                                                                                                                                                                                                                                                                                                                                                                                                   |  |  |  |
| Baseline Monitoring under                    | The baseline water quality monitoring result has been reported                                                                                                                                                                                                                                                                                                                                                                                                                                                                                                                                                                                                                    |  |  |  |
| Updated EM&A Manual                          | in Baseline Monitoring Report and submitted to EPD under                                                                                                                                                                                                                                                                                                                                                                                                                                                                                                                                                                                                                          |  |  |  |
| and Detailed Plan on DCM                     | FEP Condition 3.4                                                                                                                                                                                                                                                                                                                                                                                                                                                                                                                                                                                                                                                                 |  |  |  |
| Impact Monitoring                            | As confirmed with Contractor and Project Supervising Officer,                                                                                                                                                                                                                                                                                                                                                                                                                                                                                                                                                                                                                     |  |  |  |
|                                              | no marine construction work will be carried out from March to                                                                                                                                                                                                                                                                                                                                                                                                                                                                                                                                                                                                                     |  |  |  |
|                                              | December 2023 tentatively. An updated EM&A arrangement                                                                                                                                                                                                                                                                                                                                                                                                                                                                                                                                                                                                                            |  |  |  |
|                                              | to propose the temporary suspension of water quality and line-<br>transect monitoring from March to December 2023 was<br>submitted to EPD on 21 March 2023. EPD advised no comment<br>on the updated EM&A arrangement on 29 March 2023. The<br>water quality and line-transect monitoring were then<br>temporarily suspended from 30 March 2023 onward. A two-<br>week advance notice will be made by the Contractor prior to<br>resumption of marine construction works. The water quality<br>monitoring and line-transection monitoring will be resumed<br>upon the resumption of marine construction works. ET will<br>notify the resumption of marine construction works with |  |  |  |
|                                              | updated EM&A schedule within one day after receiving the notification from contractor.                                                                                                                                                                                                                                                                                                                                                                                                                                                                                                                                                                                            |  |  |  |
| Regular DCM Monitoring                       | All DCM was completed on 14 October 2020, regular DCM                                                                                                                                                                                                                                                                                                                                                                                                                                                                                                                                                                                                                             |  |  |  |
|                                              | monitoring for further 4 weeks (i.e from 16 October 2020 to 14                                                                                                                                                                                                                                                                                                                                                                                                                                                                                                                                                                                                                    |  |  |  |
|                                              | November 2020) was completed according to the approved                                                                                                                                                                                                                                                                                                                                                                                                                                                                                                                                                                                                                            |  |  |  |
|                                              | Detailed Plan on Deep Cement Mixing                                                                                                                                                                                                                                                                                                                                                                                                                                                                                                                                                                                                                                               |  |  |  |
| Initial Intensive DCM                        | Conducted from 11 February 2019 to 10 March 2019, had not                                                                                                                                                                                                                                                                                                                                                                                                                                                                                                                                                                                                                         |  |  |  |
| Monitoring                                   | been resumed since there was no DCM related parameter                                                                                                                                                                                                                                                                                                                                                                                                                                                                                                                                                                                                                             |  |  |  |
|                                              | exceeding the AL/LL.                                                                                                                                                                                                                                                                                                                                                                                                                                                                                                                                                                                                                                                              |  |  |  |
| Baseline Water Quality of                    | Completed over 13 August 2018 to 7 September 2018                                                                                                                                                                                                                                                                                                                                                                                                                                                                                                                                                                                                                                 |  |  |  |
| wet season                                   |                                                                                                                                                                                                                                                                                                                                                                                                                                                                                                                                                                                                                                                                                   |  |  |  |
| Noise<br>Baseline Monitoring                 | The baseline noise monitoring result has been reported in                                                                                                                                                                                                                                                                                                                                                                                                                                                                                                                                                                                                                         |  |  |  |
| baseline womtoring                           | Baseline Monitoring Report and submitted to EPD under FEP<br>Condition 3.4                                                                                                                                                                                                                                                                                                                                                                                                                                                                                                                                                                                                        |  |  |  |
| Impact Monitoring                            | On-going                                                                                                                                                                                                                                                                                                                                                                                                                                                                                                                                                                                                                                                                          |  |  |  |
| Waste Management                             | Waste Management                                                                                                                                                                                                                                                                                                                                                                                                                                                                                                                                                                                                                                                                  |  |  |  |
| Mitigation Measures in                       | On-going                                                                                                                                                                                                                                                                                                                                                                                                                                                                                                                                                                                                                                                                          |  |  |  |
| Waste Monitoring Plan                        |                                                                                                                                                                                                                                                                                                                                                                                                                                                                                                                                                                                                                                                                                   |  |  |  |
| Coral                                        |                                                                                                                                                                                                                                                                                                                                                                                                                                                                                                                                                                                                                                                                                   |  |  |  |
| Pre-translocation Survey                     | The Coral Translocation Plan was submitted and approved by                                                                                                                                                                                                                                                                                                                                                                                                                                                                                                                                                                                                                        |  |  |  |
| and Coral Mapping                            | EPD under EP Condition 2.12                                                                                                                                                                                                                                                                                                                                                                                                                                                                                                                                                                                                                                                       |  |  |  |
| Coral Translocation                          | Completed on 28 March 2018                                                                                                                                                                                                                                                                                                                                                                                                                                                                                                                                                                                                                                                        |  |  |  |
| Post-Translocation Coral<br>Monitoring       | Survey affected by missing of translocated and tagged coral colonies after typhoons in September 2018, completed on 28 March 2019.                                                                                                                                                                                                                                                                                                                                                                                                                                                                                                                                                |  |  |  |
| Pre-construction Coral<br>Survey and Tagging | Completed on 26 June 2018                                                                                                                                                                                                                                                                                                                                                                                                                                                                                                                                                                                                                                                         |  |  |  |
| Tagged Coral Monitoring                      | Survey obstructed due to missing of tagged coral colonies<br>after typhoons in September 2018                                                                                                                                                                                                                                                                                                                                                                                                                                                                                                                                                                                     |  |  |  |