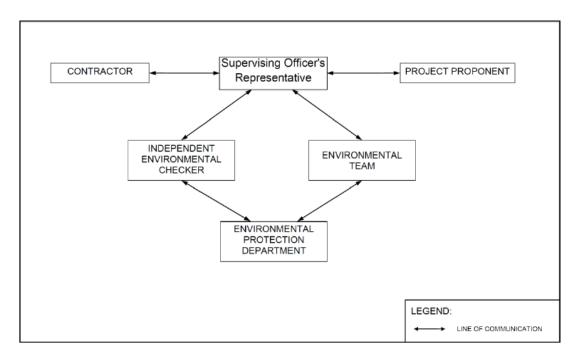

#### 1. BASIC PROJECT INFORMATION

- 1.1. The Reporting Scope
- 1.1.1 This is the 22<sup>nd</sup> Quarterly EM&A Report for the Project which summarizes the key findings of the EM&A programme during the reporting period from 1 October 2023 to 31 December 2023.
- 1.2. Project Organization
- 1.2.2 The Project Organization structure for Construction Phase is presented in **Figure 1.1**.

**Figure 1.1 Project Organization Chart** 

1.2.3 Contact details of the key personnel are presented in **Table 1.1** below:

| Party                                       | Position                                | Name           | Telephone no. |
|---------------------------------------------|-----------------------------------------|----------------|---------------|
| Environmental Protection<br>Department      | Project<br>Proponent                    | Cheng Tak-Kuen | 2594-6111     |
| Keppel Seghers – Zhen<br>Hua Joint Venture  | Project Manager                         | Peter Chung    | 2192-0603     |
| Acuity Sustainability<br>Consulting Limited | Environmental<br>Team Leader            | F.C. Tsang     | 2698-6833     |
| ERM-Hong Kong, Limited                      | Independent<br>Environmental<br>Checker | Mandy To       | 2271-3000     |