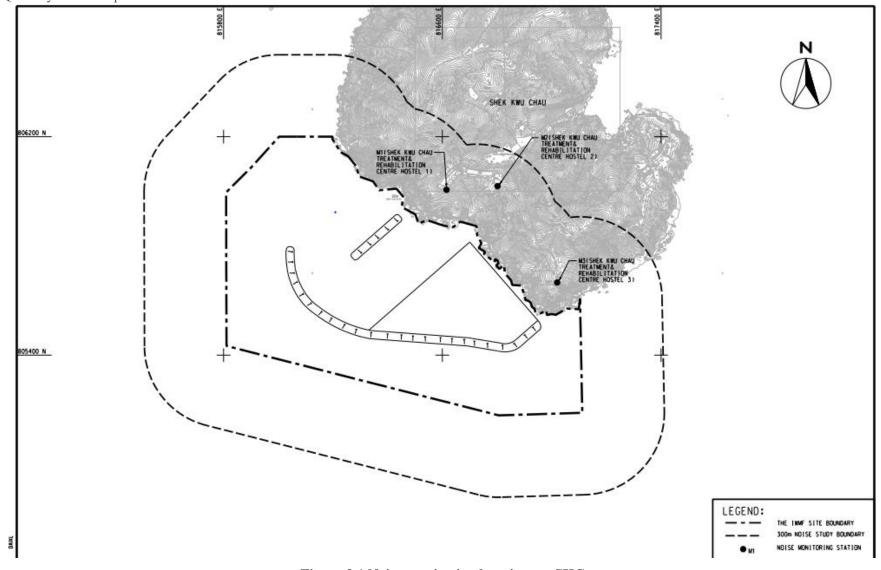

per week $L_{eq 5min}$ (3 sets of $L_{eq 5min}$ )                             | L <sub>eq</sub> , L <sub>10</sub> &<br>L <sub>90</sub> |  |
|                                    | Night time:<br>2300-0700 hrs (including normal<br>weekdays, also public holidays and<br>Sundays)   | Once per week<br>L <sub>eq 5min</sub> (3 sets of L <sub>eq 5min</sub> )            | L <sub>eq</sub> , L <sub>10</sub> &<br>L <sub>90</sub> |  |

 Table 3.1 Noise Monitoring Parameters, Time, Frequency and Duration

- 3.2 Noise Monitoring Locations
- 3.2.1 Three noise monitoring locations for impact monitoring and additional impact monitoring at the nearby sensitive receivers are shown in **Figure 3.1**

Contract No. EP/SP/66/12 Integrated Waste Management Facilities, Phase 1 22<sup>nd</sup> Quarterly EM&A Report



Figure 3.1 Noise monitoring locations at SKC

- 3.2.2 M1, M2 and M3 are Shek Kwu Chau Treatment and Rehabilitation Centre Hostel 1, 2 and 3 respectively of The Society for the Aid and Rehabilitation of Drug Abusers (SARDA) located at southern part of Shek Kwu Chau.
- 3.2.3 Measurements at M1 & M3 were conducted at a point 1m from the exterior of the sensitive receivers building façade and at a position 1.2m above the ground. Measurement setup at M3 has been varying with minor adjustment to minimize the disturbance to the users of Treatment Centre. Measurement at M2 was conducted at a point 1m from building façade of the ceiling of 1st floor level for avoidance of mutual disturbance with users of Treatment Centre. The minor adjustment of monitoring locations, which were in favour to mutua