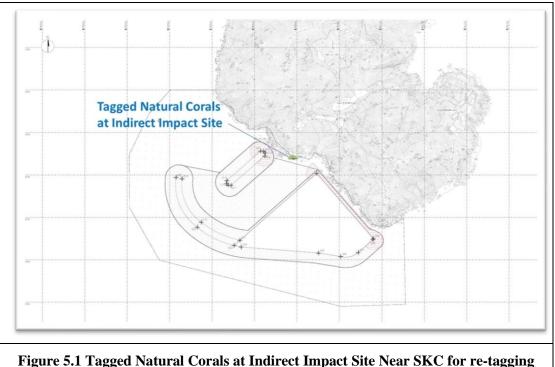

adopted during the pre-translocation survey); the size, presence, health conditions (percentage of mortality/bleaching) and percentage of sediment of each trans-located coral colony. The general environmental conditions including weather, sea, and tidal conditions of survey sites were monitored.
- 5.1.3 Health status of coral was assessed by the following criteria: Hard coral: Percentage of surface area exhibiting partial mortality and blanched/bleached area of each coral colony and degree of sedimentation.
- 5.2 Coral Monitoring Locations

Location of the ten tagged coral colonies at each of the proposed indirect impact site, control site, the recipient site R3 and REA transect at proposed indirect impact site are shown in **Figure 5.1**, **Figure 5.2** and **Figure 5.3** respectively:



after typhoon Mangkhut



Figure 5.2 Tagged Natural Corals at Control Site Near Yuen Kong Chau for retagging after typhoon Mangkhut



Figure 5.3 Tagged Translocation Corals at Recipient Site R3 near SKC

5.2.1 The GPS coordinates of the tagged coral colonies and retagged coral colonies at both indirect impact site, control site and recipient site R3 were shown in **Table 5.1**, **Table 5.2** and **Table 5.3** respectively.

| Coral # note i | GPS           | Coordinates    |
|----------------|---------------|----------------|
| 1              | N22°09'45.96" | E113°54'57.81" |
| 2R             | N22°11'29.12" | E113°59'09.01" |
| 3              | N22°09'45.81" | E113°54'57.78" |
| 4              | N22°09'45.70" | E113°54'57.95" |
| 5R             | N22°11'29.10" | E113°59'09.18" |
| 6