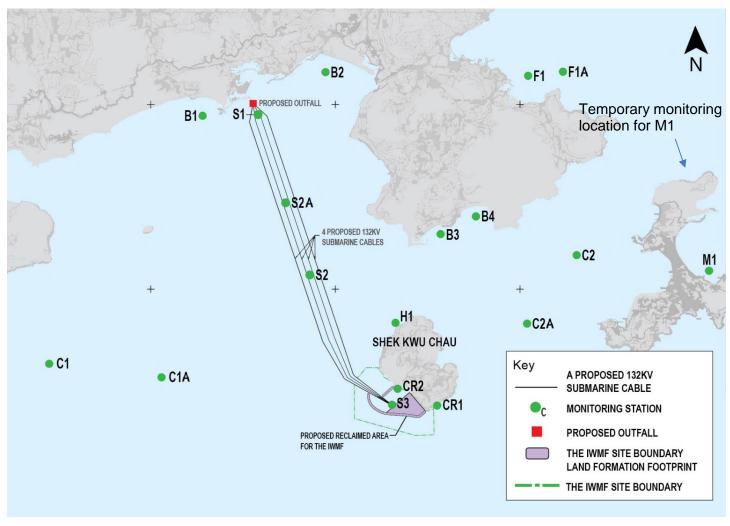

rection (in NESW)</li> </ul> | General water quality<br>monitoring:<br>3 days per week, at mid-flood<br>and mid-ebb tides | <ul><li>3 water depths: 1m below sea<br/>surface, mid-depth and 1m<br/>above sea bed.</li><li>If the water depth is less than<br/>3m, mid-depth sampling only.</li><li>If water depth is less than 6m,<br/>mid-depth may be omitted.</li></ul> |

Table 2.1 Water Quality Monitoring Parameters, Frequency and Duration

#### 2.2 Water Quality Monitoring Locations

2.2.1 Impact water quality monitoring was conducted at eleven monitoring locations (i.e. B1-B4, H1, C1A, C2A, F1A, CR1, CR2 and M1) during general water quality monitoring as shown in **Figure 2.1**.

#### Contract No. EP/SP/66/12 Integrated Waste Management Facilities, Phase 1 22<sup>nd</sup> Quarterly EM&A Report



Figure 2.1 Water monitoring locations at Artificial Island near SKC

#### 2.3 Action and Limit Levels

2.3.1 Based on the baseline monitoring data and the derivation criteria presented in the Baseline Monitoring Report, the Action/Limit Levels have been derived and are presented in **Table 2.2** and **Table 2.3** for both dry seasons (October – March) and wet seasons (April – September).

Table 2.2 Derived Action and Limit Levels for Water Quality Monitoring (Dry Season)

| Parameters                    | Action                                                                                                           | Limit                                                                                                       |  |  |
|-------------------------------|-----------------------