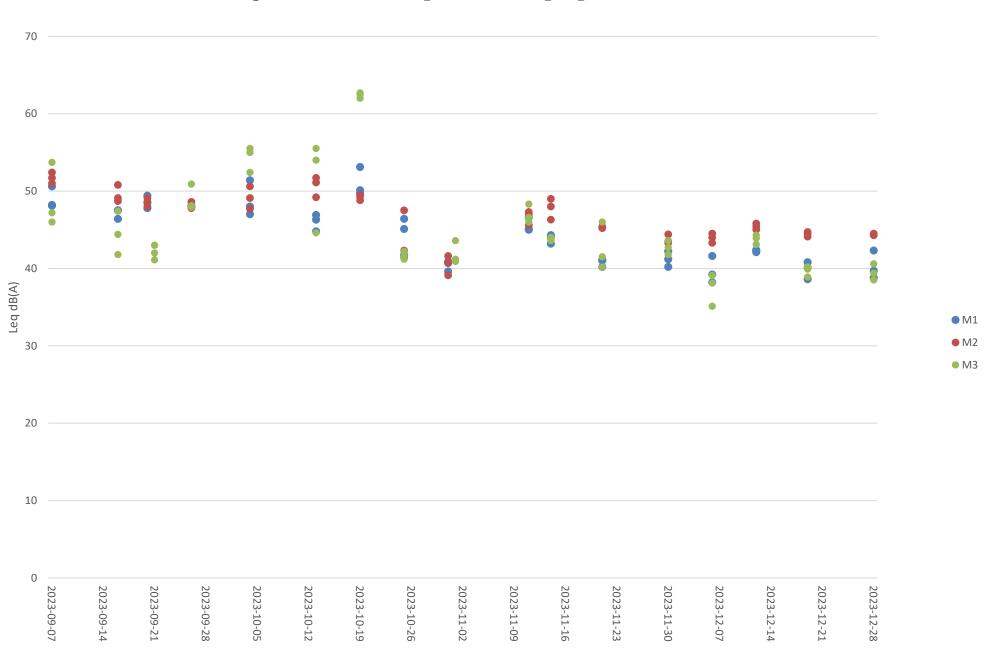

|
|                   | transportation to practical minimum (e.g. limit            | phase                    |                         |              |             |             |                |                                              |                                         |
|                   | the reception of MSW from 8 am to 8 pm)                    | •                        |                         |              |             |             |                |                                              |                                         |

\* Des - Design, C - Construction, O – Operation, and Dec - Decommissioning

# Appendix C Noise Monitoring Data Trending





## Additional Impact Noise Monitoring Results during Evening Time (1900 - 2300 hours)



## Additional Impact Noise Monitoring Results during Night Time (2300 - 0700 hours)

| Location of works | Construction activities undertaken                                    | Remarks on progress |
|-------------------|-----------------------------------------------------------------------|---------------------|
| Reclamation area  | • Foundation works (including Driven H Pile and Socketed H Pile)      | Completed           |
|                   | • Pile cap construction                                               | On-going            |
|                   | • Structural steel work                                               | On-going            |
|                   | Superstructure construction                                           | • On-going          |
| Seawall portion