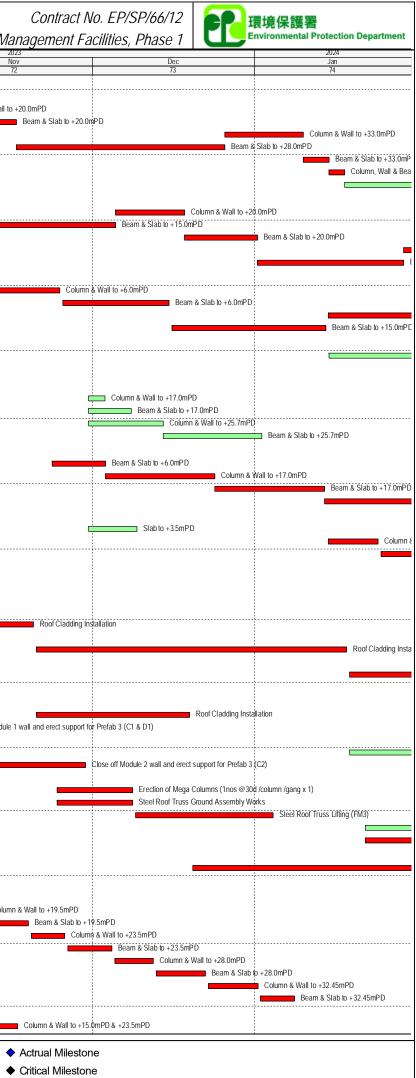

#### 1.3. Summary of Construction Works

1.3.1 Details of the major construction activities undertaken in this reporting period are shown in **Table 1.2** below. The construction programme is presented in **Appendix A**.