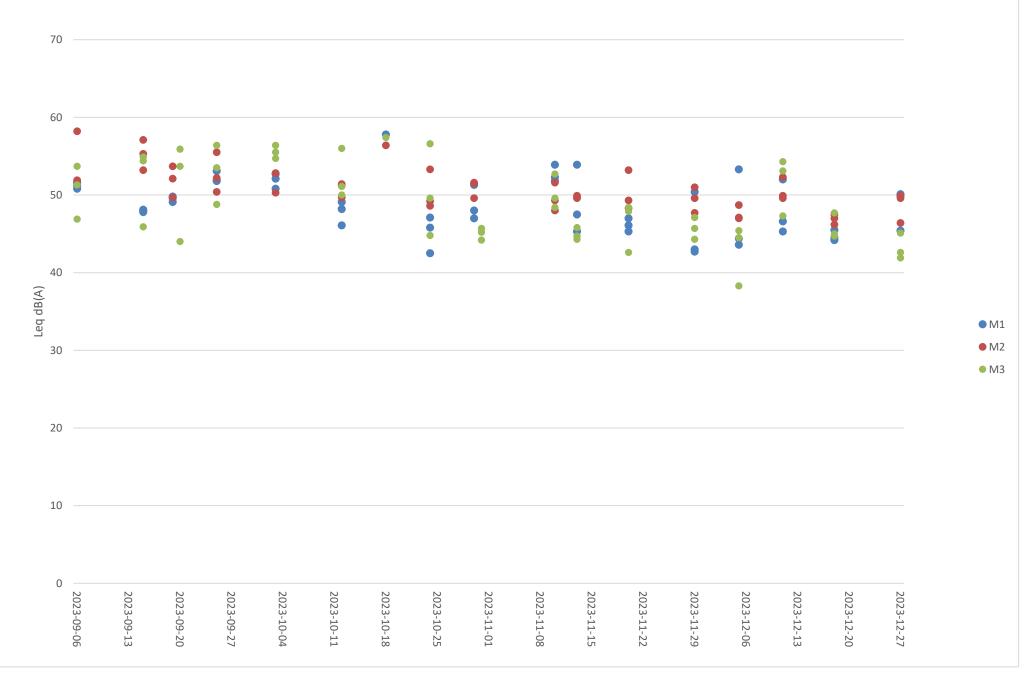

|                                              |                                         |
|                   | transportation to practical minimum (e.g. limit            | phase                    |                         |              |             |             |                |                                              |                                         |
|                   | the reception of MSW from 8 am to 8 pm)                    | •                        |                         |              |             |             |                |                                              |                                         |

\* Des - Design, C - Construction, O – Operation, and Dec - Decommissioning

# Appendix C Noise Monitoring Data Trending





## Additional Impact Noise Monitoring Results during Evening Time (1900 - 2300 hours)



## Additional Impact Noise Monitoring Results during Night Time (2300 - 0700 hours)

| Location of works | Construction activities undertaken                                    | Remarks on progress |
|-------------------|-----------------------------------------------------------------------|---------------------|
| Reclamation area  | • Foundation works (including Driven H Pile and Socketed H Pile)      | Completed           |
|                   | • Pile cap construction                                               | On-going            |
|                   | • Structural steel work                                               | On-going            |
|                   | Superstructure constru