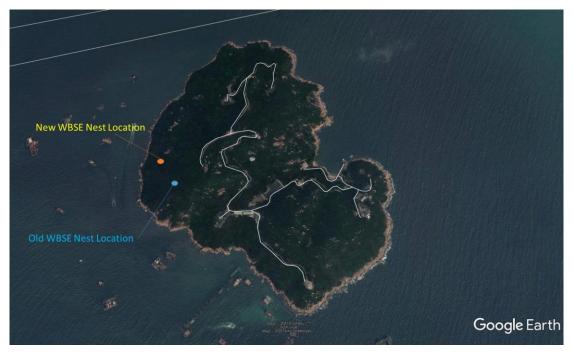

Weather Conditions during the WBSE Monitoring (Monthly)

- 7.2.3 Two adult WBSEs were recorded near Shek Kwu Chau area in October, November and December 2023. No abnormal behaviours of the adults were recorded during October, November and December 2023 construction phase monitoring. All construction works during the monitoring period did not show any impact to the WBSE.
- 7.2.4 The juvenile recorded in 2022 and 2023 has not been observed since monitoring event in September 2022 and September 2023 respectively, it is suggested that the juvenile left the nest at SKC and nesting in other area outside our monitoring boundary.
- 7.2.5 No disturbances from anthropogenic activities on the island were recorded during the monitoring survey. No invasion of other fauna species was recorded as well.



Figure 7.1 Location of WBSE Nest on SKC

- 7.2.6 No invasion of other fauna species was recorded and no sign of using the construction site as a foraging ground was recorded as well.
- 7.2.7 Photo records of the WBSE taken during the reporting period are presented in **Appendix F**.

## 8. SUMMARY OF MONITORING EXCEEDANCE, COMPLAINTS, NOTIFICATION OF SUMMONS AND PROSECUTIONS

- 8.1 No exceedance of the Action and Limit Levels of the regular construction noise, coral and WBSE monitoring was recorded during the reporting period.
- 8.2 No environmental complaint was received in the reporting period.
- 8.3 No notification of summon or prosecution was received since commencement of the Contract.
- 8.4 Statistics on complaints, notifications of summons and successful prosecutions are summarize