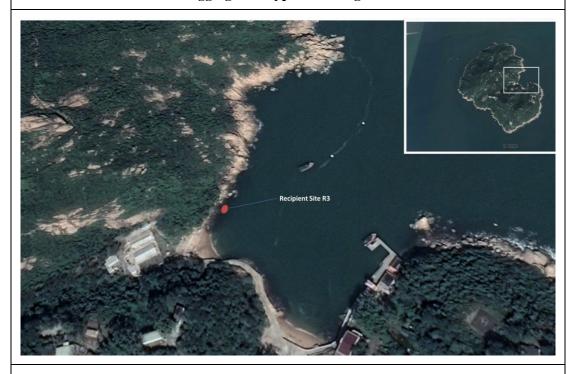

### 5.2 Coral Monitoring Locations

Location of the ten tagged coral colonies at each of the proposed indirect impact site, control site, the recipient site R3 and REA transect at proposed indirect impact site are shown in **Figure 5.1**, **Figure 5.2** and **Figure 5.3** respectively:

Figure 5.3 Tagged Translocation Corals at Recipient Site R3 near SKC

5.2.1 The GPS coordinates of the tagged coral colonies and retagged coral colonies at both indirect impact site, control site and recipient site R3 were shown in **Table 5.1**, **Table 5.2** and **Table 5.3** respectively.