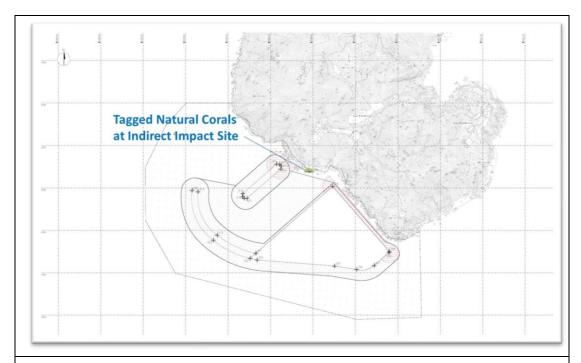

### 5.2 Coral Monitoring Locations

Location of the ten tagged coral colonies at each of the proposed indirect impact site, control site, the recipient site R3 and REA transect at proposed indirect impact site are shown in **Figure 5.1**, **Figure 5.2** and **Figure 5.3** respectively:

Figure 5.1 Tagged Natural Corals at Indirect Impact Site Near SKC for re-tagging after typhoon Mangkhut

Figure 5.2 Tagged Natural Corals at Control Site Near Yuen Kong Chau for retagging after typhoon Mangkhut