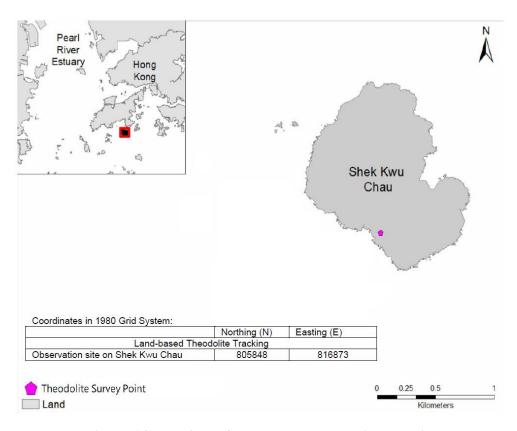

### 2.2 Water Quality Monitoring Locations

2.2.1 Impact water quality monitoring was conducted at eleven monitoring locations (i.e. B1-B4, H1, C1A, C2A, F1A, CR1, CR2 and M1) during general water quality monitoring as shown in **Figure 2.1**.

Figure 2.1 Water monitoring locations at Artificial Island near SKC