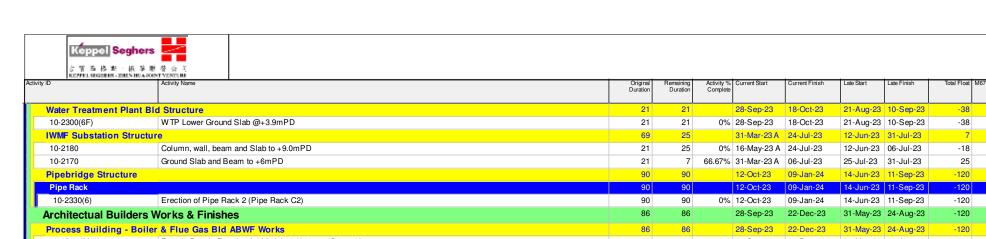

# 1.3. Summary of Construction Works

1.3.1 Details of the major construction activities undertaken in this reporting period are shown in **Table 1.2** below. The construction programme is presented in **Appendix A**.

Table 1.2 Summary of the Construction Activities Undertaken during the Reporting Period

| Location of works | Construction activities undertaken                               | Remarks on progress |
|-------------------|------------------------------------------------------------------|---------------------|
| Reclamation area  | Installation of Instrumentation                                  | On-going            |
|                   | Site Investigation works for foundation                          | On-going            |
|                   | Foundation works (including Driven H Pile and Socketed H Pile)   | On-going            |
|                   | Pile cap construction                                            | On-going            |
|                   | Structural steel work                                            | On-going            |
|                   | Superstructure construction                                      | On-going            |
| Seawall portion   | Caisson extension works, from +3mPD to +6mPD, at Seawall A and B | On-going            |
|                   | Construction of wave wall along the vertical seawall             | On-going            |

# 1.3.2 The status for all environmental aspects is presented in **Table 1.3**.

Table 1.3 Summary of Status for Key Environmental Aspects under the Updated EM&A Manual

| Parameters                                                                   | Status                                                                                                                                                                                                                                                                                                                                                                                                                                                                                                                                                                                                                                                                                                                                                                                                                                                                                                                      |
|------------------------------------------------------------------------------|-----------------------------------------------------------------------------------------------------------------------------------------------------------------------------------------------------------------------------------------------------------------------------------------------------------------------------------------------------------------------------------------------------------------------------------------------------------------------------------------------------------------------------------------------------------------------------------------------------------------------------------------------------------------------------------------------------------------------------------------------------------------------------------------------------------------------------------------------------------------------------------------------------------------------------|
| Water Quality                                                                |                                                                                                                                                                                                                                                                                                                                                                                                                                                                                                                                                                                                                                                                                                                                                                                                                                                                                                                             |
| Baseline Monitoring under<br>Updated EM&A Manual<br>and Detailed Plan on DCM | The baseline water quality monitoring result has been reported in Baseline Monitoring Report and submitted to EPD under FEP Condition 3.4                                                                                                                                                                                                                                                                                                                                                                                                                                                                                                                                                                                                                                                                                                                                                                                   |
| Impact Monitoring                                                            | As confirmed with Contractor and Project Supervising Officer, no marine construction work will be carried out from March to December 2023 tentatively. An updated EM&A arrangement to propose the temporary suspension of water quality and line-transect monitoring from March to December 2023 was submitted to EPD on 21 March 2023. EPD advised no comment on the updated EM&A arrangement on 29 March 2023. The water quality and line-transect monitoring were then temporarily suspended from 30 March 2023 onward. A two-week advance notice will be made by the Contractor prior to resumption of marine construction works. The water quality monitoring and line-transection monitoring will be resumed upon the resumption of marine construction works. ET will notify the resumption of marine construction works with updated EM&A schedule within one day after receiving the notification from contractor. |
| Regular DCM Monitoring                                                       | All DCM was completed on 14 October 2020, regular DCM monitoring for further 4 weeks (i.e from 16 October 2020 to 14 November 2020) was completed according to the approved Detailed Plan on Deep Cement Mixing                                                                                                                                                                                                                                                                                                                                                                                                                                                                                                                                                                                                                                                                                                             |
| Initial Intensive DCM<br>Monitoring                                          | Conducted from 11 February 2019 to 10 March 2019, had not been resumed since there was no DCM related parameter exceeding the AL/LL.                                                                                                                                                                                                                                                                                                                                                                                                                                                                                                                                                                                                                                                                                                                                                                                        |
| Baseline Water Quality of wet season                                         | Completed over 13 August 2018 to 7 September 2018                                                                                                                                                                                                                                                                                                                                                                                                                                                                                                                                                                                                                                                                                                                                                                                                                                                                           |
| Noise                                                                        |                                                                                                                                                                                                                                                                                                                                                                                                                                                                                                                                                                                                                                                                                                                                                                                                                                                                                                                             |
| Baseline Monitoring                                                          | The baseline noise monitoring result has been reported in Baseline Monitoring Report and submitted to EPD under FEP Condition 3.4                                                                                                                                                                                                                                                                                                                                                                                                                                                                                                                                                                                                                                                                                                                                                                                           |
| Impact Monitoring                                                            | On-going                                                                                                                                                                                                                                                                                                                                                                                                                                                                                                                                                                                                                                                                                                                                                                                                                                                                                                                    |
| Waste Management                                                             |                                                                                                                                                                                                                                                                                                                                                                                                                                                                                                                                                                                                                                                                                                                                                                                                                                                                                                                             |
| Mitigation Measures in                                                       | On-going                                                                                                                                                                                                                                                                                                                                                                                                                                                                                                                                                                                                                                                                                                                                                                                                                                                                                                                    |
| Waste Monitoring Plan                                                        |                                                                                                                                                                                                                                                                                                                                                                                                                                                                                                                                                                                                                                                                                                                                                                                                                                                                                                                             |
| Coral                                                                        |                                                                                                                                                                                                                                                                                                                                                                                                                                                                                                                                                                                                                                                                                                                                                                                                                                                                                                                             |
| Pre-translocation Survey                                                     | The Coral Translocation Plan was submitted and approved by                                                                                                                                                                                                                                                                                                                                                                                                                                                                                                                                                                                                                                                                                                                                                                                                                                                                  |
| and Coral Mapping                                                            | EPD under EP Condition 2.12                                                                                                                                                                                                                                                                                                                                                                                                                                                                                                                                                                                                                                                                                                                                                                                                                                                                                                 |
| Coral Translocation                                                          | Completed on 28 March 2018                                                                                                                                                                                                                                                                                                                                                                                                                                                                                                                                                                                                                                                                                                                                                                                                                                                                                                  |
| Post-Translocation Coral<br>Monitoring                                       | Survey affected by missing of translocated and tagged coral colonies after typhoons in September 2018, completed on 28 March 2019.                                                                                                                                                                                                                                                                                                                                                                                                                                                                                                                                                                                                                                                                                                                                                                                          |
| Pre-construction Coral<br>Survey and Tagging                                 | Completed on 26 June 2018                                                                                                                                                                                                                                                                                                                                                                                                                                                                                                                                                                                                                                                                                                                                                                                                                                                                                                   |
| Tagged Coral Monitoring                                                      | Survey obstructed due to missing of tagged coral colonies after typhoons in September 2018                                                                                                                                                                                                                                                                                                                                                                                                                                                                                                                                                                                                                                                                                                                                                                                                                                  |

1.3.4 The EM&A programme has been implemented in accordance with the recommendations presented in the approved EIA Report and the Updated EM&A Manual. A summary of updated implementation status of the environmental mitigation measures for the construction phase of the Project during the reporting period is provided in **Appendix B**.