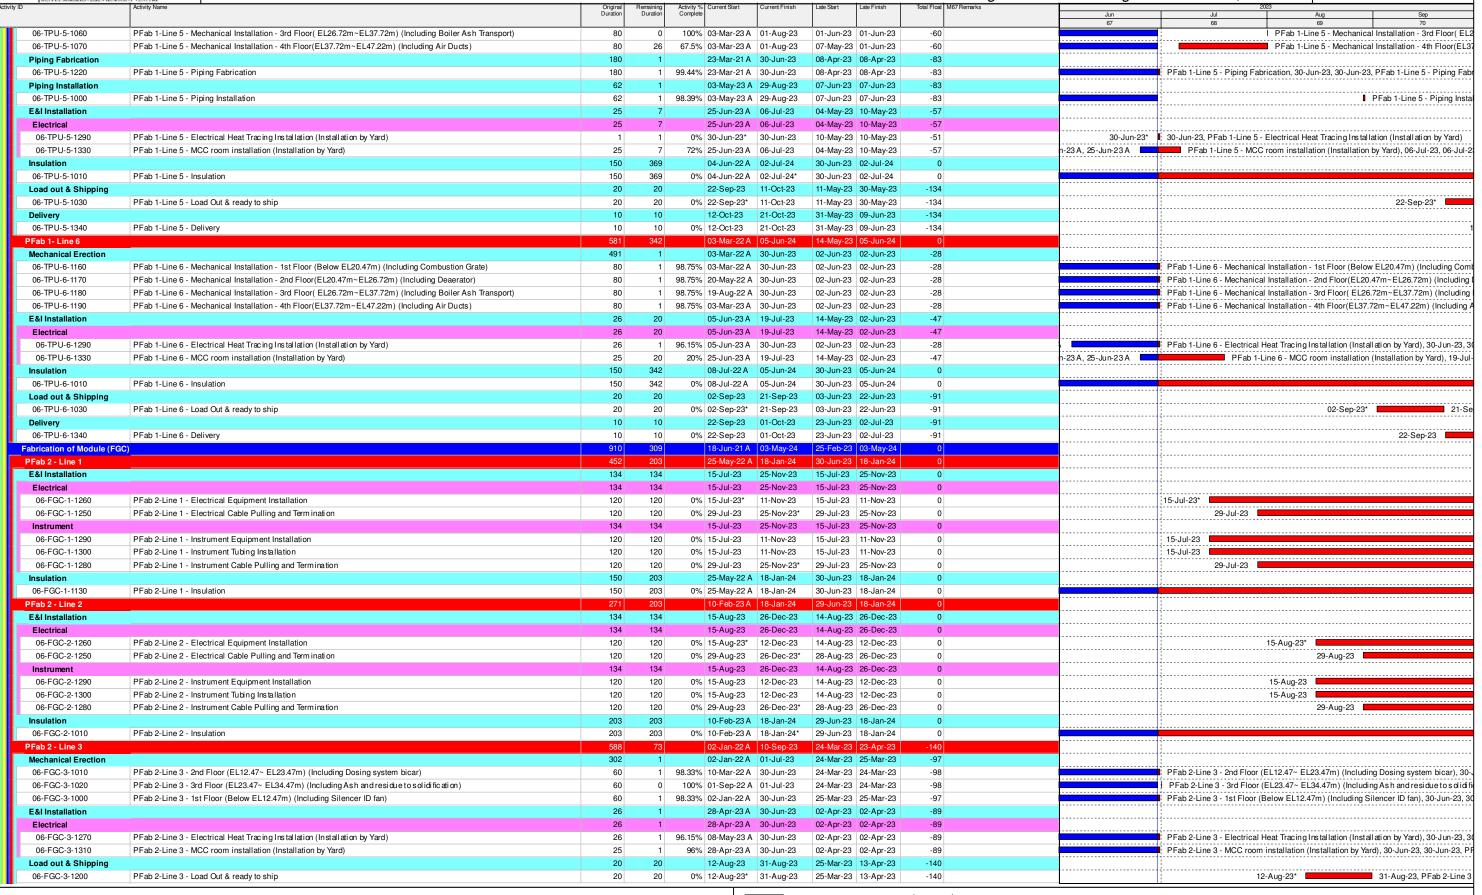

# 1.3. Summary of Construction Works

1.3.1 Details of the major construction activities undertaken in this reporting period are shown in **Table 1.2** below. The construction programme is presented in **Appendix A**.

Table 1.2 Summary of the Construction Activities Undertaken during the Reporting Period

| Location of works | Construction activities undertaken                               | Remarks on progress |
|-------------------|------------------------------------------------------------------|---------------------|
| Reclamation area  | Installation of Instrumentation                                  | On-going            |
|                   | Site Investigation works for foundation                          | On-going            |
|                   | Foundation works (including Driven H Pile and Socketed H Pile)   | On-going            |
|                   | Pile cap construction                                            | On-going            |
|                   | Structural steel work                                            | On-going            |
|                   | Superstructure construction                                      | On-going            |
| Seawall portion   | Caisson extension works, from +3mPD to +6mPD, at Seawall A and B | On-going            |
|                   | Construction of wave wall along the vertical seawall             | On-going            |

1.3.4 The EM&A programme has been implemented in accordance with the recommendations presented in the approved EIA Report and the Updated EM&A Manual. A summary of updated implementation status of the environmental mitigation measures for the construction phase of the Project during the reporting period is provided in **Appendix B**.