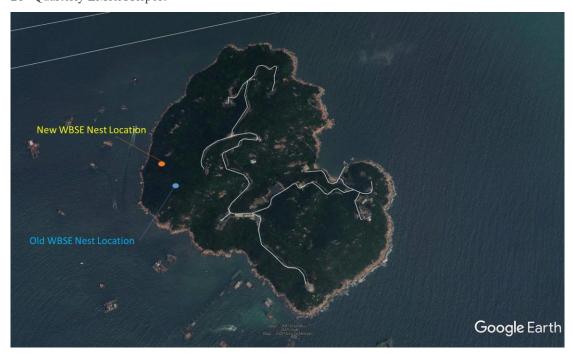

recorded near Shek Kwu Chau area in the July and August 2023 and two adult WBSE were recorded near Shek Kwu Chau area in the September 2023. No abnormal behaviours of the adults and chick (juvenile) were recorded during July, August and September 2023 construction phase monitoring. All construction works during the monitoring period did not show any impact to the WBSE.
- 7.2.3 The juvenile recorded in 2022 and 2023 has not been observed since monitoring event in September 2022 and September 2023 respectively, it is suggested that the juvenile left the nest at SKC and nesting in other area outside our monitoring boundary.
- 7.2.4 No disturbances from anthropogenic activities on the island were recorded during the monitoring survey. No invasion of other fauna species was recorded as well.



Figure 7.1 Location of WBSE Nest on SKC

- 7.2.5 No invasion of other fauna species was recorded and no sign of using the construction site as a foraging ground was recorded as well.
- 7.2.6 Photo records of the WBSE taken during the reporting period are presented in **Appendix F**.

### 8. SUMMARY OF MONITORING EXCEEDANCE, COMPLAINTS, NOTIFICATION OF SUMMONS AND PROSECUTIONS

- 8.1 No exceedance of the Action and Limit Levels of the regular construction noise, coral and WBSE monitoring was recorded during the reporting period.
- 8.2 One complaint was received by the Environmental Protection Department on 05 September 2023 and referred to the ET and IEC on 06 September 2023. The complaints were related to alleged discharge of effluent near the shore of artificial island After the investi