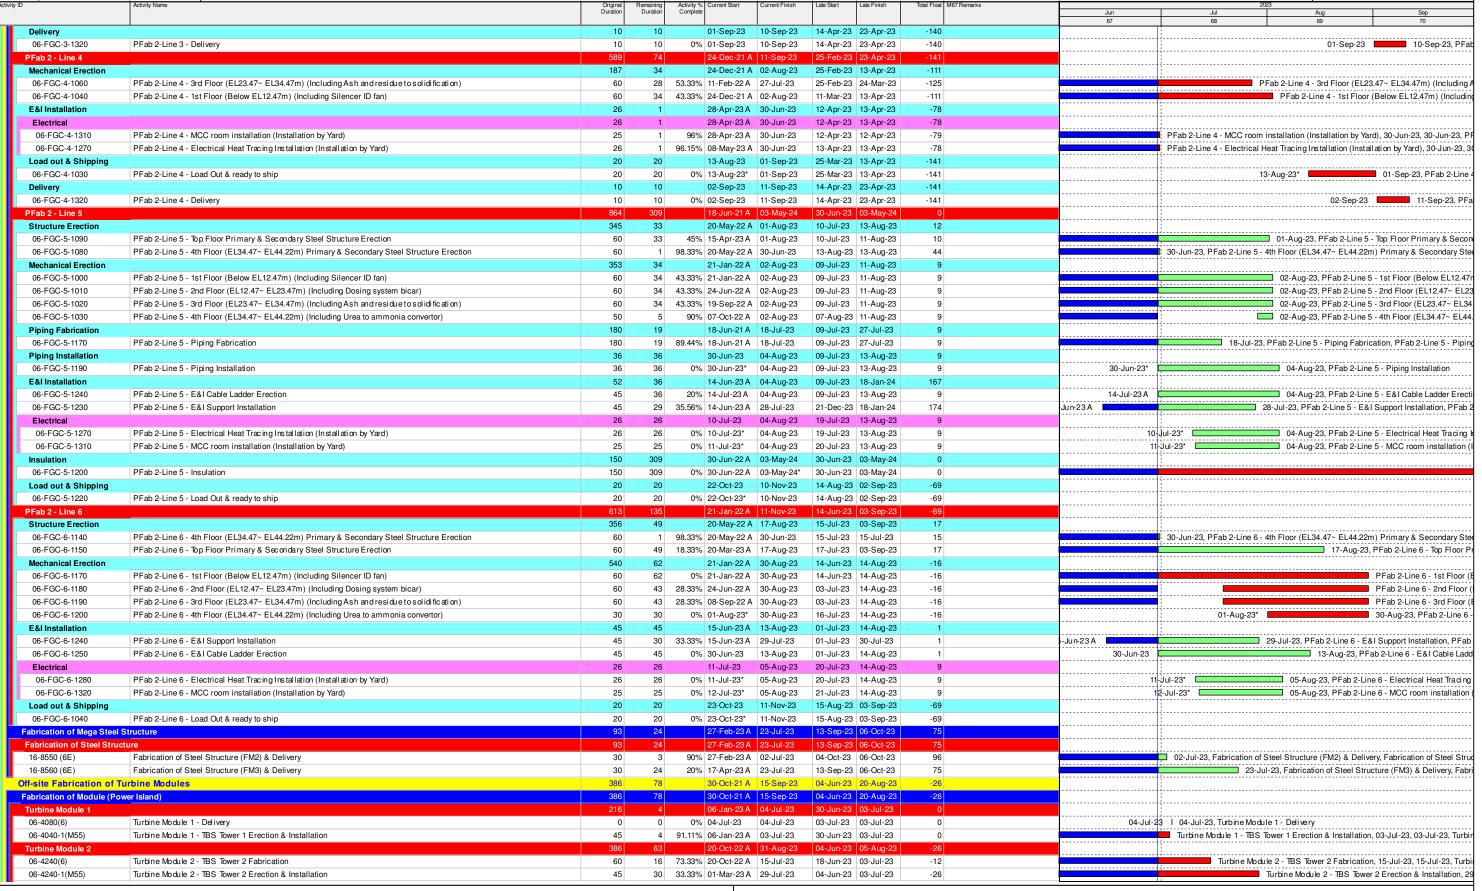

# 1.3. Summary of Construction Works

1.3.1 Details of the major construction activities undertaken in this reporting period are shown in **Table 1.2** below. The construction programme is presented in **Appendix A**.

Table 1.2 Summary of the Construction Activities Undertaken during the Reporting Period

| Location of works | Construction activities undertaken                               | Remarks on progress |
|-------------------|------------------------------------------------------------------|---------------------|
| Reclamation area  | Installation of Instrumentation                                  | On-going            |
|                   | Site Investigation works for foundation                          | On-going            |
|                   | Foundation works (including Driven H Pile and Socketed H Pile)   | On-going            |
|                   | Pile cap construction                                            | On-going            |
|                   | Structural steel work                                            | On-going            |
|                   | Superstructure construction                                      | On-going            |
| Seawall portion   | Caisson extension works, from +3mPD to +6mPD, at Seawall A and B | On-going            |
|                   | Construction of wave wall along the vertical seawall             | On-going            |

1.3.4 The EM&A programme has been implemented in accordance with the recommendations presented in the approved EIA Report and the Updated EM&A Manual. A summary of updated implementation status of the environmental mitigation measures for the construction phase of the Project during the reporting period is provided in **Appendix B**.