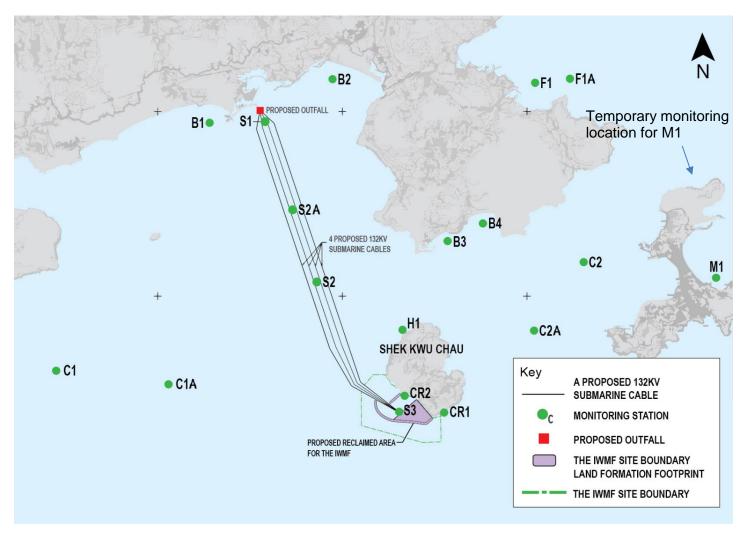

### 2.2 Water Quality Monitoring Locations

2.2.1 Impact water quality monitoring was conducted at eleven monitoring locations (i.e. B1-B4, H1, C1A, C2A, F1A, CR1, CR2 and M1) during general water quality monitoring as shown in **Figure 2.1**.

Figure 2.1 Water monitoring locations at Artificial Island near SKC