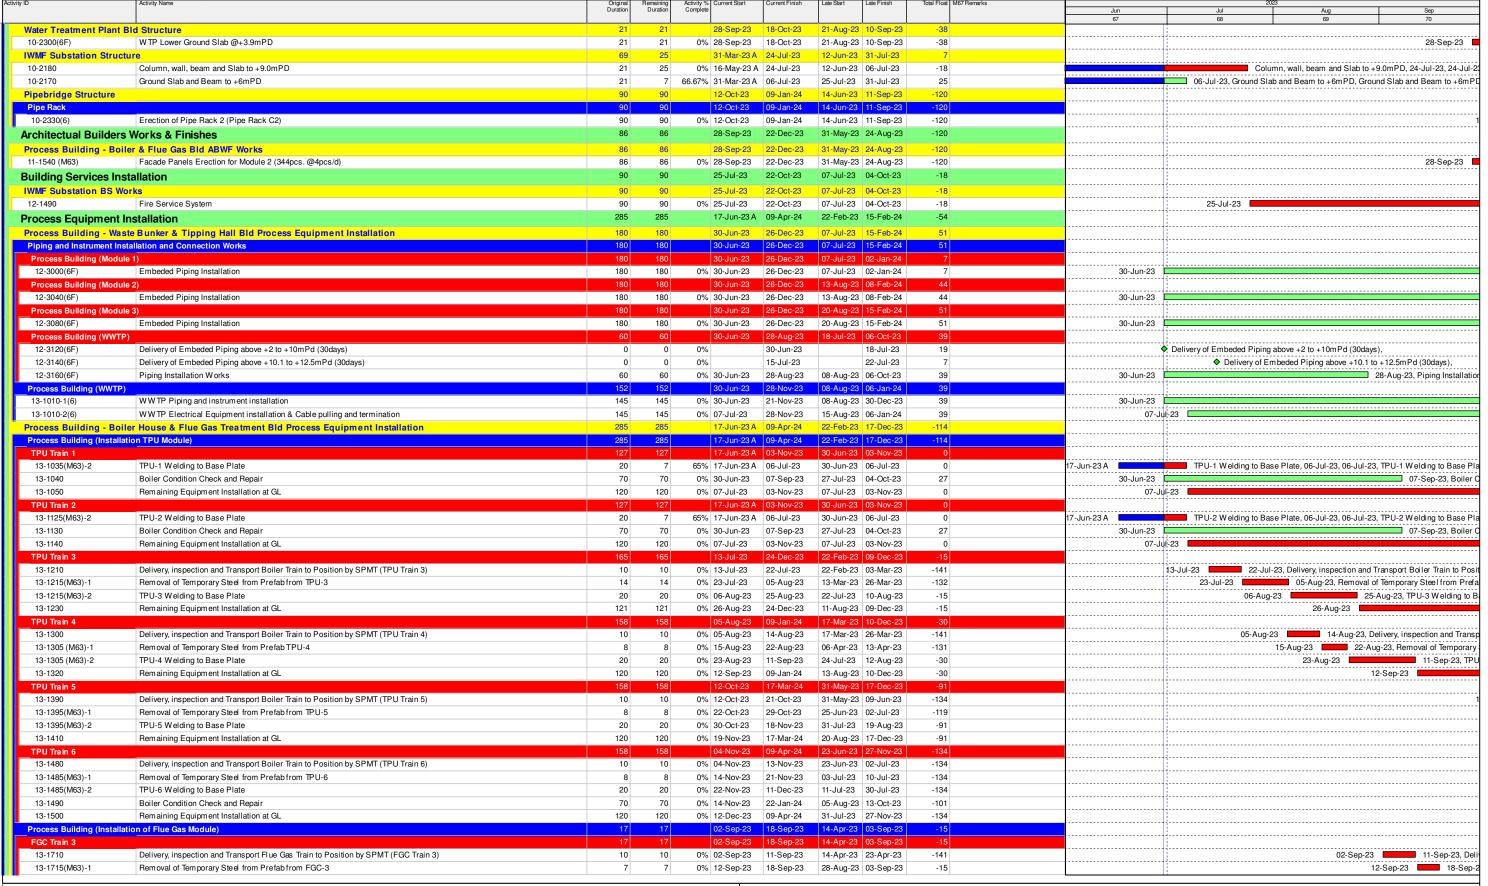

# 1.3. Summary of Construction Works

1.3.1 Details of the major construction activities undertaken in this reporting period are shown in **Table 1.2** below. The construction programme is presented in **Appendix A**.

Table 1.2 Summary of the Construction Activities Undertaken during the Reporting Period

| Location of works | Construction activities undertaken                               | Remarks on progress |
|-------------------|------------------------------------------------------------------|---------------------|
| Reclamation area  | Installation of Instrumentation                                  | On-going            |
|                   | Site Investigation works for foundation                          | On-going            |
|                   | Foundation works (including Driven H Pile and Socketed H Pile)   | On-going            |
|                   | Pile cap construction                                            | On-going            |
|                   | Structural steel work                                            | On-going            |
|                   | Superstructure construction                                      | On-going            |
| Seawall portion   | Caisson extension works, from +3mPD to +6mPD, at Seawall A and B | On-going            |
|                   | Construction of wave wall along the vertical seawall             | On-going            |

# 1.3.2 The status for all environmental aspects is presented in **Table 1.3**.

Table 1.3 Summary of Status for Key Environmental Aspects under the Updated EM&A Manual

| Parameters                                                                   | Status                                                                                                                                                                                                                                                                                                                                                                                                                                                                                                                                                                                                                                                                                                                                                                                                                                                                                                                      |
|------------------------------------------------------------------------------|-----------------------------------------------------------------------------------------------------------------------------------------------------------------------------------------------------------------------------------------------------------------------------------------------------------------------------------------------------------------------------------------------------------------------------------------------------------------------------------------------------------------------------------------------------------------------------------------------------------------------------------------------------------------------------------------------------------------------------------------------------------------------------------------------------------------------------------------------------------------------------------------------------------------------------|
| Water Quality                                                                |                                                                                                                                                                                                                                                                                                                                                                                                                                                                                                                                                                                                                                                                                                                                                                                                                                                                                                                             |
| Baseline Monitoring under<br>Updated EM&A Manual<br>and Detailed Plan on DCM | The baseline water quality monitoring result has been reported in Baseline Monitoring Report and submitted to EPD under FEP Condition 3.4                                                                                                                                                                                                                                                                                                                                                                                                                                                                                                                                                                                                                                                                                                                                                                                   |
| Impact Monitoring                                                            | As confirmed with Contractor and Project Supervising Officer, no marine construction work will be carried out from March to December 2023 tentatively. An updated EM&A arrangement to propose the temporary suspension of water quality and line-transect monitoring from March to December 2023 was submitted to EPD on 21 March 2023. EPD advised no comment on the updated EM&A arrangement on 29 March 2023. The water quality and line-transect monitoring were then temporarily suspended from 30 March 2023 onward. A two-week advance notice will be made by the Contractor prior to resumption of marine construction works. The water quality monitoring and line-transection monitoring will be resumed upon the resumption of marine construction works. ET will notify the resumption of marine construction works with updated EM&A schedule within one day after receiving the notification from contractor. |
| Regular DCM Monitoring                                                       | All DCM was completed on 14 October 2020, regular DCM monitoring for further 4 weeks (i.e from 16 October 2020 to 14 November 2020) was completed according to the approved Detailed Plan on Deep Cement Mixing                                                                                                                                                                                                                                                                                                                                                                                                                                                                                                                                                                                                                                                                                                             |
| Initial Intensive DCM<br>Monitoring                                          | Conducted from 11 February 2019 to 10 March 2019, had not been resumed since there was no DCM related parameter exceeding the AL/LL.                                                                                                                                                                                                                                                                                                                                                                                                                                                                                                                                                                                                                                                                                                                                                                                        |
| Baseline Water Quality of wet season                                         | Completed over 13 August 2018 to 7 September 2018                                                                                                                                                                                                                                                                                                                                                                                                                                                                                                                                                                                                                                                                                                                                                                                                                                                                           |
| Noise                                                                        |                                                                                                                                                                                                                                                                                                                                                                                                                                                                                                                                                                                                                                                                                                                                                                                                                                                                                                                             |
| Baseline Monitoring                                                          | The baseline noise monitoring result has been reported in Baseline Monitoring Report and submitted to EPD under FEP Condition 3.4                                                                                                                                                                                                                                                                                                                                                                                                                                                                                                                                                                                                                                                                                                                                                                                           |
| Impact Monitoring                                                            | On-going                                                                                                                                                                                                                                                                                                                                                                                                                                                                                                                                                                                                                                                                                                                                                                                                                                                                                                                    |
| Waste Management                                                             |                                                                                                                                                                                                                                                                                                                                                                                                                                                                                                                                                                                                                                                                                                                                                                                                                                                                                                                             |
| Mitigation Measures in                                                       | On-going                                                                                                                                                                                                                                                                                                                                                                                                                                                                                                                                                                                                                                                                                                                                                                                                                                                                                                                    |
| Waste Monitoring Plan                                                        |                                                                                                                                                                                                                                                                                                                                                                                                                                                                                                                                                                                                                                                                                                                                                                                                                                                                                                                             |
| Coral                                                                        |                                                                                                                                                                                                                                                                                                                                                                                                                                                                                                                                                                                                                                                                                                                                                                                                                                                                                                                             |
| Pre-translocation Survey                                                     | The Coral Translocation Plan was submitted and approved by                                                                                                                                                                                                                                                                                                                                                                                                                                                                                                                                                                                                                                                                                                                                                                                                                                                                  |
| and Coral Mapping                                                            | EPD under EP Condition 2.12                                                                                                                                                                                                                                                                                                                                                                                                                                                                                                                                                                                                                                                                                                                                                                                                                                                                                                 |
| Coral Translocation                                                          | Completed on 28 March 2018                                                                                                                                                                                                                                                                                                                                                                                                                                                                                                                                                                                                                                                                                                                                                                                                                                                                                                  |
| Post-Translocation Coral<br>Monitoring                                       | Survey affected by missing of translocated and tagged coral colonies after typhoons in September 2018, completed on 28 March 2019.                                                                                                                                                                                                                                                                                                                                                                                                                                                                                                                                                                                                                                                                                                                                                                                          |
| Pre-construction Coral<br>Survey and Tagging                                 | Completed on 26 June 2018                                                                                                                                                                                                                                                                                                                                                                                                                                                                                                                                                                                                                                                                                                                                                                                                                                                                                                   |
| Tagged Coral Monitoring                                                      | Survey obstructed due to missing of tagged coral colonies after typhoons in September 2018                                                                                                                                                                                                                                                                                                                                                                                                                                                                                                                                                                                                                                                                                                                                                                                                                                  |

1.3.4 The EM&A programme has been implemented in accordance with the recommendations presented in the approved EIA Report and the Updated EM&A Manual. A summary of updated implementation status of the environmental mitigation measures for the construction phase of the Project during the reporting period is provided in **Appendix B**.