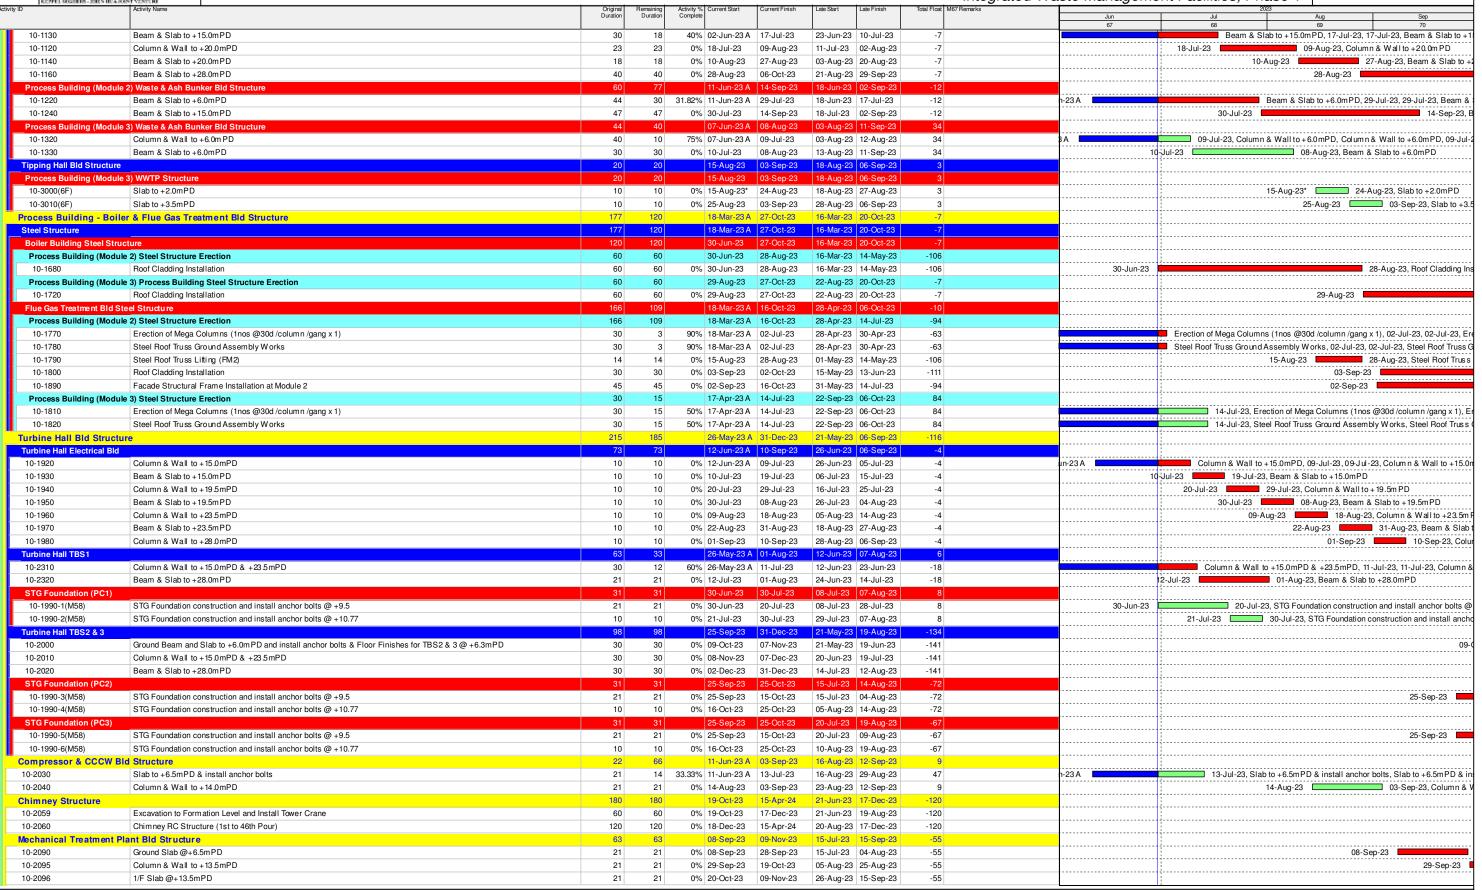

# 1.3. Summary of Construction Works

1.3.1 Details of the major construction activities undertaken in this reporting period are shown in **Table 1.2** below. The construction programme is presented in **Appendix A**.

Table 1.2 Summary of the Construction Activities Undertaken during the Reporting Period

| Location of works | Construction activities undertaken                               | Remarks on progress |
|-------------------|------------------------------------------------------------------|---------------------|
| Reclamation area  | Installation of Instrumentation                                  | On-going            |
|                   | Site Investigation works for foundation                          | On-going            |
|                   | Foundation works (including Driven H Pile and Socketed H Pile)   | On-going            |
|                   | Pile cap construction                                            | On-going            |
|                   | Structural steel work                                            | On-going            |
|                   | Superstructure construction                                      | On-going            |
| Seawall portion   | Caisson extension works, from +3mPD to +6mPD, at Seawall A and B | On-going            |
|                   | Construction of wave wall along the vertical seawall             | On-going            |

# 1.3.2 The status for all environmental aspects is presented in **Table 1.3**.

Table 1.3 Summary of Status for Key Environmental Aspects under the Updated EM&A Manual

| Parameters                                                                   | Status                                                                                                                                                                                                                                                                                                                                                                                                                                                                                                                                                                                                                                                                                                                                                                                                                                                                                                                      |
|------------------------------------------------------------------------------|-----------------------------------------------------------------------------------------------------------------------------------------------------------------------------------------------------------------------------------------------------------------------------------------------------------------------------------------------------------------------------------------------------------------------------------------------------------------------------------------------------------------------------------------------------------------------------------------------------------------------------------------------------------------------------------------------------------------------------------------------------------------------------------------------------------------------------------------------------------------------------------------------------------------------------|
| Water Quality                                                                |                                                                                                                                                                                                                                                                                                                                                                                                                                                                                                                                                                                                                                                                                                                                                                                                                                                                                                                             |
| Baseline Monitoring under<br>Updated EM&A Manual<br>and Detailed Plan on DCM | The baseline water quality monitoring result has been reported in Baseline Monitoring Report and submitted to EPD under FEP Condition 3.4                                                                                                                                                                                                                                                                                                                                                                                                                                                                                                                                                                                                                                                                                                                                                                                   |
| Impact Monitoring                                                            | As confirmed with Contractor and Project Supervising Officer, no marine construction work will be carried out from March to December 2023 tentatively. An updated EM&A arrangement to propose the temporary suspension of water quality and line-transect monitoring from March to December 2023 was submitted to EPD on 21 March 2023. EPD advised no comment on the updated EM&A arrangement on 29 March 2023. The water quality and line-transect monitoring were then temporarily suspended from 30 March 2023 onward. A two-week advance notice will be made by the Contractor prior to resumption of marine construction works. The water quality monitoring and line-transection monitoring will be resumed upon the resumption of marine construction works. ET will notify the resumption of marine construction works with updated EM&A schedule within one day after receiving the notification from contractor. |
| Regular DCM Monitoring                                                       | All DCM was completed on 14 October 2020, regular DCM monitoring for further 4 weeks (i.e from 16 October 2020 to 14 November 2020) was completed according to the approved Detailed Plan on Deep Cement Mixing                                                                                                                                                                                                                                                                                                                                                                                                                                                                                                                                                                                                                                                                                                             |
| Initial Intensive DCM<br>Monitoring                                          | Conducted from 11 February 2019 to 10 March 2019, had not been resumed since there was no DCM related parameter exceeding the AL/LL.                                                                                                                                                                                                                                                                                                                                                                                                                                                                                                                                                                                                                                                                                                                                                                                        |
| Baseline Water Quality of wet season                                         | Completed over 13 August 2018 to 7 September 2018                                                                                                                                                                                                                                                                                                                                                                                                                                                                                                                                                                                                                                                                                                                                                                                                                                                                           |
| Noise                                                                        |                                                                                                                                                                                                                                                                                                                                                                                                                                                                                                                                                                                                                                                                                                                                                                                                                                                                                                                             |
| Baseline Monitoring                                                          | The baseline noise monitoring result has been reported in Baseline Monitoring Report and submitted to EPD under FEP Condition 3.4                                                                                                                                                                                                                                                                                                                                                                                                                                                                                                                                                                                                                                                                                                                                                                                           |
| Impact Monitoring                                                            | On-going                                                                                                                                                                                                                                                                                                                                                                                                                                                                                                                                                                                                                                                                                                                                                                                                                                                                                                                    |
| Waste Management                                                             |                                                                                                                                                                                                                                                                                                                                                                                                                                                                                                                                                                                                                                                                                                                                                                                                                                                                                                                             |
| Mitigation Measures in                                                       | On-going                                                                                                                                                                                                                                                                                                                                                                                                                                                                                                                                                                                                                                                                                                                                                                                                                                                                                                                    |
| Waste Monitoring Plan                                                        |                                                                                                                                                                                                                                                                                                                                                                                                                                                                                                                                                                                                                                                                                                                                                                                                                                                                                                                             |
| Coral                                                                        |                                                                                                                                                                                                                                                                                                                                                                                                                                                                                                                                                                                                                                                                                                                                                                                                                                                                                                                             |
| Pre-translocation Survey                                                     | The Coral Translocation Plan was submitted and approved by                                                                                                                                                                                                                                                                                                                                                                                                                                                                                                                                                                                                                                                                                                                                                                                                                                                                  |
| and Coral Mapping                                                            | EPD under EP Condition 2.12                                                                                                                                                                                                                                                                                                                                                                                                                                                                                                                                                                                                                                                                                                                                                                                                                                                                                                 |
| Coral Translocation                                                          | Completed on 28 March 2018                                                                                                                                                                                                                                                                                                                                                                                                                                                                                                                                                                                                                                                                                                                                                                                                                                                                                                  |
| Post-Translocation Coral<br>Monitoring                                       | Survey affected by missing of translocated and tagged coral colonies after typhoons in September 2018, completed on 28 March 2019.                                                                                                                                                                                                                                                                                                                                                                                                                                                                                                                                                                                                                                                                                                                                                                                          |
| Pre-construction Coral<br>Survey and Tagging                                 | Completed on 26 June 2018                                                                                                                                                                                                                                                                                                                                                                                                                                                                                                                                                                                                                                                                                                                                                                                                                                                                                                   |
| Tagged Coral Monitoring                                                      | Survey obstructed due to missing of tagged coral colonies after typhoons in September 2018                                                                                                                                                                                                                                                                                                                                                                                                                                                                                                                                                                                                                                                                                                                                                                                                                                  |

1.3.4 The EM&A programme has been implemented in accordance with the recommendations presented in the approved EIA Report and the Updated EM&A Manual. A summary of updated implementation status of the environmental mitigation measures for the construction phase of the Project during the reporting period is provided in **Appendix B**.