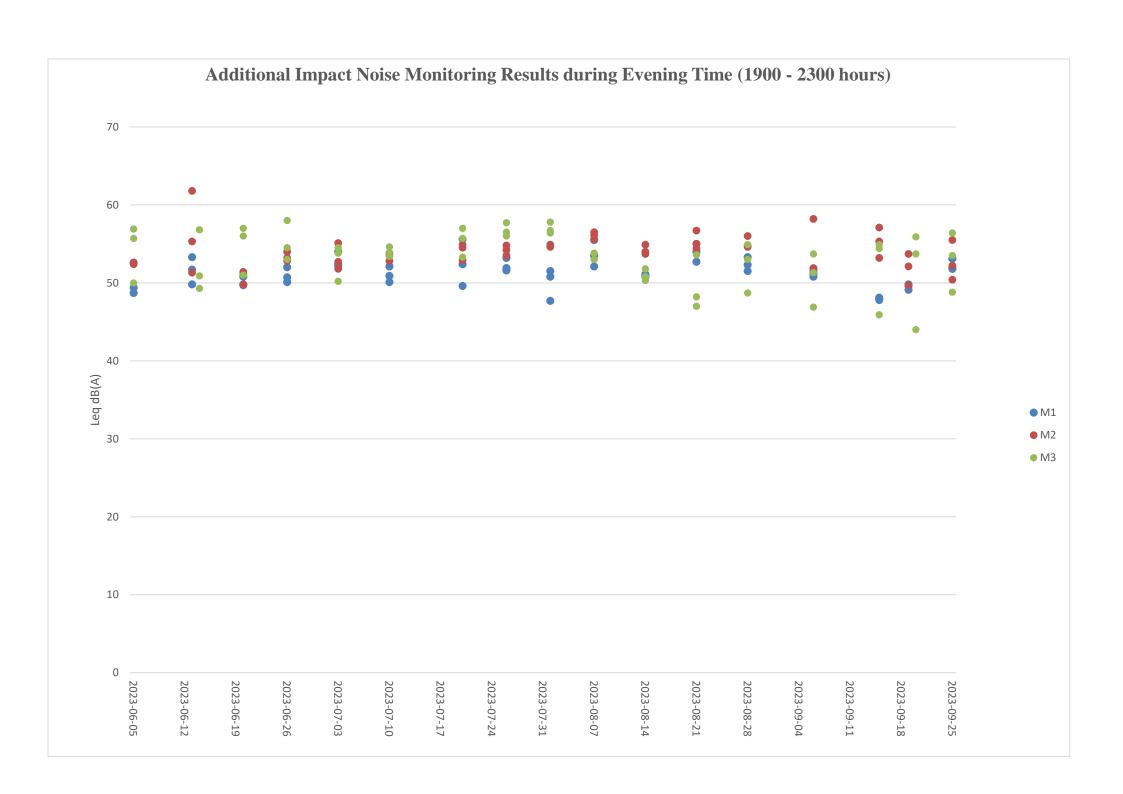

### 3.4 Monitoring Results and Observations

3.4.1 Impact monitoring for noise impact for daytime was conducted in the reporting period. The impact noise levels at Noise Monitoring Stations at SKC (i.e. M1/ N\_S1 to M3/ N\_S3) are summarized in **Table 3.5**. Additional impact monitoring during restricted hours was conducted in the reporting period. The additional impact noise levels at Noise Monitoring Stations at SKC (i.e. M1/ N\_S1 to M3/ N\_S3) are summarized in **Table 3.6** and **Table 3.7** respectively. Trending of the noise monitoring results is presented graphically in **Appendix C**.

Table 3.6 Summary of the Additional Impact Noise Monitoring Results during Evening Time (1900-2300 hrs)

|          | Noise in dB(A) |                   |        |        |                               |        |        |                               |        |  |
|----------|----------------|-------------------|--------|--------|-------------------------------|--------|--------|-------------------------------|--------|--|
| Location | Ra             | Range of Leq 5min |        |        | Range of L <sub>10 5min</sub> |        |        | Range of L <sub>90 5min</sub> |        |  |
|          | Jul            | Aug               | Sep    | Jul    | Aug                           | Sep    | Jul    | Aug                           | Sep    |  |
| 3.41     | 49.6 –         | 47.7 –            | 47.8 – | 50.1 – | 48.7 –                        | 49.5 – | 48.8 – | 46.5 –                        | 45.3 – |  |
| M1       | 55.6           | 55.5              | 53.1   | 58.7   | 56.9                          | 54.9   | 51.8   | 53.4                          | 50.6   |  |
| 140      | 51.8 -         | 53.7 –            | 49.7 – | 52.2 – | 54.2 –                        | 50.5 – | 51.4 – | 52.6 -                        | 48.9 – |  |
| M2       | 55.1           | 56.7              | 58.2   | 56.2   | 57.7                          | 60.4   | 54.1   | 55.9                          | 54.8   |  |
| M2       | 50.2 –         | 47.0 –            | 44.0 – | 51.9 – | 48.4 –                        | 45.8 – | 47.3 – | 44.4 –                        | 37.9 – |  |
| M3       | 57.7           | 57.8              | 56.4   | 58.9   | 59.3                          | 57.9   | 57.2   | 57.3                          | 49.5   |  |