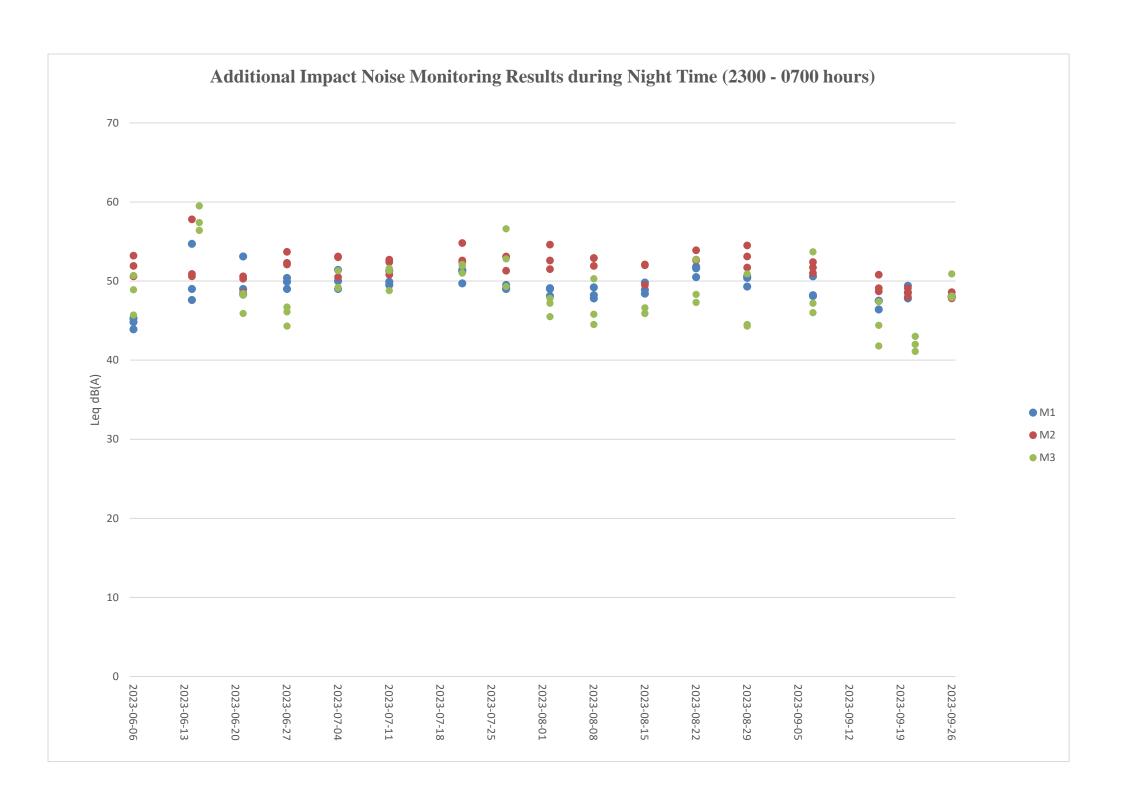

### 3.4 Monitoring Results and Observations

3.4.1 Impact monitoring for noise impact for daytime was conducted in the reporting period. The impact noise levels at Noise Monitoring Stations at SKC (i.e. M1/ N\_S1 to M3/ N\_S3) are summarized in **Table 3.5**. Additional impact monitoring during restricted hours was conducted in the reporting period. The additional impact noise levels at Noise Monitoring Stations at SKC (i.e. M1/ N\_S1 to M3/ N\_S3) are summarized in **Table 3.6** and **Table 3.7** respectively. Trending of the noise monitoring results is presented graphically in **Appendix C**.

3.4.4 No data from impact monitoring during daytime had exceeded the stipulated limit level at 75 dB(A).

Table 3.5 Summary of Impact Noise Monitoring Results during Daytime (0700 – 1900 hrs)

|          | Noise in dB(A) |                |        |        |                           |        |                                |        |        |
|----------|----------------|----------------|--------|--------|---------------------------|--------|--------------------------------|--------|--------|
| Location | Ra             | inge of Leq 30 | min    | Ra     | nge of L <sub>10</sub> 30 | )min   | Range of L <sub>90</sub> 30min |        |        |
|          | Jul            | Aug            | Sep    | Jul    | Aug                       | Sep    | Jul                            | Aug    | Sep    |
| 3.41     | 60.5 –         | 57.1 –         | 57.8 – | 62.4 – | 58.3 –                    | 59.1 – | 54.1 –                         | 54.3 – | 54.4 – |
| M1       | 65.4           | 62.2           | 59.7   | 68.5   | 65.5                      | 64.9   | 59.6                           | 56.3   | 55.5   |
| MO       | 57.7 –         | 57.2 –         | 56.0 – | 58.3 – | 57.3 –                    | 58.4 – | 51.7 –                         | 52.5 – | 52.8 – |
| M2       | 63.9           | 62.1           | 61.4   | 67.3   | 64.1                      | 63.6   | 56.2                           | 55.3   | 55.5   |
| M2       | 57.5 –         | 55.8 –         | 57.8 – | 59.0 – | 57.7 –                    | 59.3 – | 54.2 –                         | 53.0 - | 49.6 – |
| M3       | 62.8           | 63.3           | 64.3   | 63.3   | 66.5                      | 64.6   | 59.1                           | 58.6   | 58.6   |

Table 3.6 Summary of the Additional Impact Noise Monitoring Results during Evening Time (1900-2300 hrs)

|          | Noise in dB(A) |                   |        |        |                               |        |        |                               |        |  |
|----------|----------------|-------------------|--------|--------|-------------------------------|--------|--------|-------------------------------|--------|--|
| Location | Ra             | Range of Leq 5min |        |        | Range of L <sub>10 5min</sub> |        |        | Range of L <sub>90 5min</sub> |        |  |
|          | Jul            | Aug               | Sep    | Jul    | Aug                           | Sep    | Jul    | Aug                           | Sep    |  |
| 3.41     | 49.6 –         | 47.7 –            | 47.8 – | 50.1 – | 48.7 –                        | 49.5 – | 48.8 – | 46.5 –                        | 45.3 – |  |
| M1       | 55.6           | 55.5              | 53.1   | 58.7   | 56.9                          | 54.9   | 51.8   | 53.4                          | 50.6   |  |
| 140      | 51.8 -         | 53.7 –            | 49.7 – | 52.2 – | 54.2 –                        | 50.5 – | 51.4 – | 52.6 -                        | 48.9 – |  |
| M2       | 55.1           | 56.7              | 58.2   | 56.2   | 57.7                          | 60.4   | 54.1   | 55.9                          | 54.8   |  |
| M2       | 50.2 –         | 47.0 –            | 44.0 – | 51.9 – | 48.4 –                        | 45.8 – | 47.3 – | 44.4 –                        | 37.9 – |  |
| M3       | 57.7           | 57.8              | 56.4   | 58.9   | 59.3                          | 57.9   | 57.2   | 57.3                          | 49.5   |  |

Table 3.7 Summary of Additional Impact Noise Monitoring Results during Night Time  $(2300-0700\ hrs)$ 

|          | Noise in dB(A) |                   |        |        |                          |        |                               |        |        |  |
|----------|----------------|-------------------|--------|--------|--------------------------|--------|-------------------------------|--------|--------|--|
| Location | Ra             | Range of Leq 5min |        |        | nge of L <sub>10</sub> 5 | min    | Range of L <sub>90</sub> 5min |        |        |  |
|          | Jul            | Aug               | Sep    | Jul    | Aug                      | Sep    | Jul                           | Aug    | Sep    |  |
| M1       | 49.0 –         | 47.8 –            | 46.4 – | 49.8 – | 49.0 –                   | 47.5 – | 47.7 –                        | 46.5 – | 45.1 – |  |
| M1       | 51.4           | 51.8              | 50.6   | 53.2   | 52.3                     | 50.9   | 50.7                          | 51.0   | 49.6   |  |
| MO       | 50.5 –         | 49.5 –            | 47.8 – | 51.0 - | 50.1 –                   | 48.4 – | 50.0 -                        | 48.7 – | 46.9 – |  |
| M2       | 54.8           | 54.6              | 52.4   | 55.5   | 55.2                     | 53.9   | 53.8                          | 53.8   | 51.4   |  |
| M2       | 48.8 -         | 44.3 –            | 41.1 – | 49.9 – | 45.3 –                   | 42.2 – | 44.3 –                        | 40.2 – | 39.9 – |  |
| M3       | 56.6           | 52.7              | 53.7   | 58.0   | 54.6                     | 55.0   | 54.0                          | 51.1   | 52.1   |  |