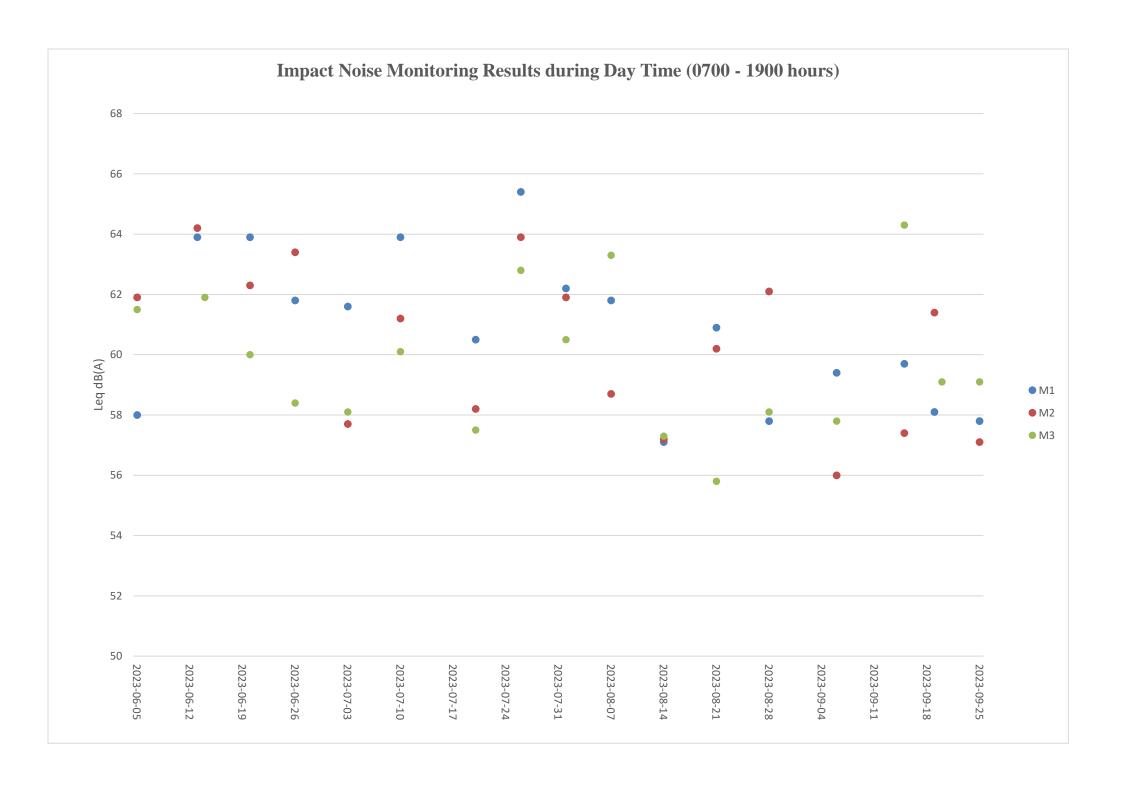

### 3.4 Monitoring Results and Observations

3.4.1 Impact monitoring for noise impact for daytime was conducted in the reporting period. The impact noise levels at Noise Monitoring Stations at SKC (i.e. M1/ N\_S1 to M3/ N\_S3) are summarized in **Table 3.5**. Additional impact monitoring during restricted hours was conducted in the reporting period. The additional impact noise levels at Noise Monitoring Stations at SKC (i.e. M1/ N\_S1 to M3/ N\_S3) are summarized in **Table 3.6** and **Table 3.7** respectively. Trending of the noise monitoring results is presented graphically in **Appendix C**.

3.4.4 No data from impact monitoring during daytime had exceeded the stipulated limit level at 75 dB(A).

Table 3.5 Summary of Impact Noise Monitoring Results during Daytime (0700 – 1900 hrs)

|          | Noise in dB(A) |                |        |        |                           |        |                                |        |        |
|----------|----------------|----------------|--------|--------|---------------------------|--------|--------------------------------|--------|--------|
| Location | Ra             | inge of Leq 30 | min    | Ra     | nge of L <sub>10</sub> 30 | )min   | Range of L <sub>90</sub> 30min |        |        |
|          | Jul            | Aug            | Sep    | Jul    | Aug                       | Sep    | Jul                            | Aug    | Sep    |
| 3.41     | 60.5 –         | 57.1 –         | 57.8 – | 62.4 – | 58.3 –                    | 59.1 – | 54.1 –                         | 54.3 – | 54.4 – |
| M1       | 65.4           | 62.2           | 59.7   | 68.5   | 65.5                      | 64.9   | 59.6                           | 56.3   | 55.5   |
| MO       | 57.7 –         | 57.2 –         | 56.0 – | 58.3 – | 57.3 –                    | 58.4 – | 51.7 –                         | 52.5 – | 52.8 – |
| M2       | 63.9           | 62.1           | 61.4   | 67.3   | 64.1                      | 63.6   | 56.2                           | 55.3   | 55.5   |
| M2       | 57.5 –         | 55.8 –         | 57.8 – | 59.0 – | 57.7 –                    | 59.3 – | 54.2 –                         | 53.0 - | 49.6 – |
| M3       | 62.8           | 63.3           | 64.3   | 63.3   | 66.5                      | 64.6   | 59.1                           | 58.6   | 58.6   |