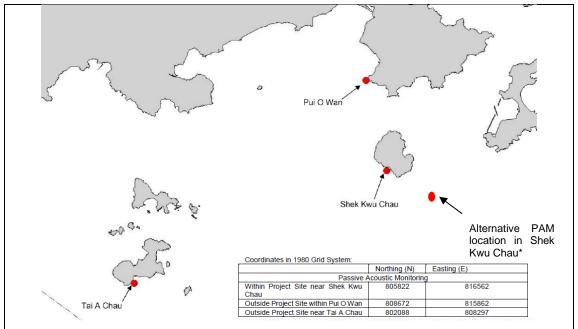

analyzed construction phase monitoring data would allow the detection of any changes of their usage of habitat, in response to the scheduled construction works.
- 6.1.2 Passive Acoustic Monitoring (PAM)
- 6.1.2.1 The PAM aims to study the usage of an area by Finless Porpoise by using an array of automated static porpoise detectors (e.g. C-POD) which would be deployed at different locations to detect the unique ultra-high frequency sounds produced by

Finless Porpoise. During the construction period, the PAM survey will be conducted including placement of two passive porpoise detectors outside the Project Area as control site (i.e. within Pui O Wan and to the south of Tai A Chau) and one porpoise detector within the Project Area (i.e. near Shek Kwu Chau) as shown in **Figure 6.2** below.



Note\*: The alternative PAM device adjacent to the Project site was deployed from 5 Mar to 11 Apr 2019, which contained a full 37 days acoustic monitoring data set. After the confirmation of loss of the original PAM within the Project site, this data set was proposed to replace that of the original one, as consulted with AFCD accordingly.

Figure 6.2 Locations of Passive Acoustic Monitoring

6.1.2.2 These three detectors will be deployed on-site to carry out 24-hours monitoring for a period listed as **Table 6.1** below during the construction phase.

**Table 6.1 PAM Deployment Period** 

| Season      | Months                       | Deployment Period                |
|-------------|------------------------------|----------------------------------|
| Peak Season | December, January, Feb