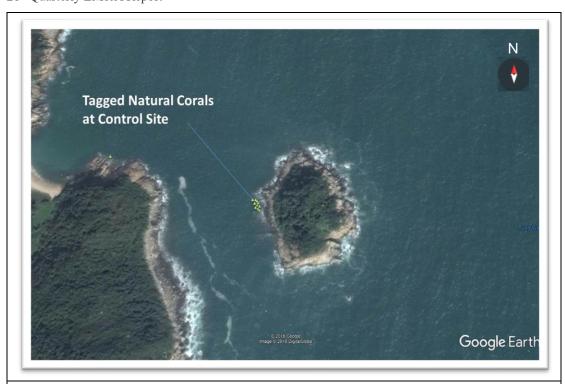

### 5.2 Coral Monitoring Locations

Location of the ten tagged coral colonies at each of the proposed indirect impact site, control site, the recipient site R3 and REA transect at proposed indirect impact site are shown in **Figure 5.1**, **Figure 5.2** and **Figure 5.3** respectively:

Figure 5.1 Tagged Natural Corals at Indirect Impact Site Near SKC for re-tagging after typhoon Mangkhut

Figure 5.2 Tagged Natural Corals at Control Site Near Yuen Kong Chau for retagging after typhoon Mangkhut