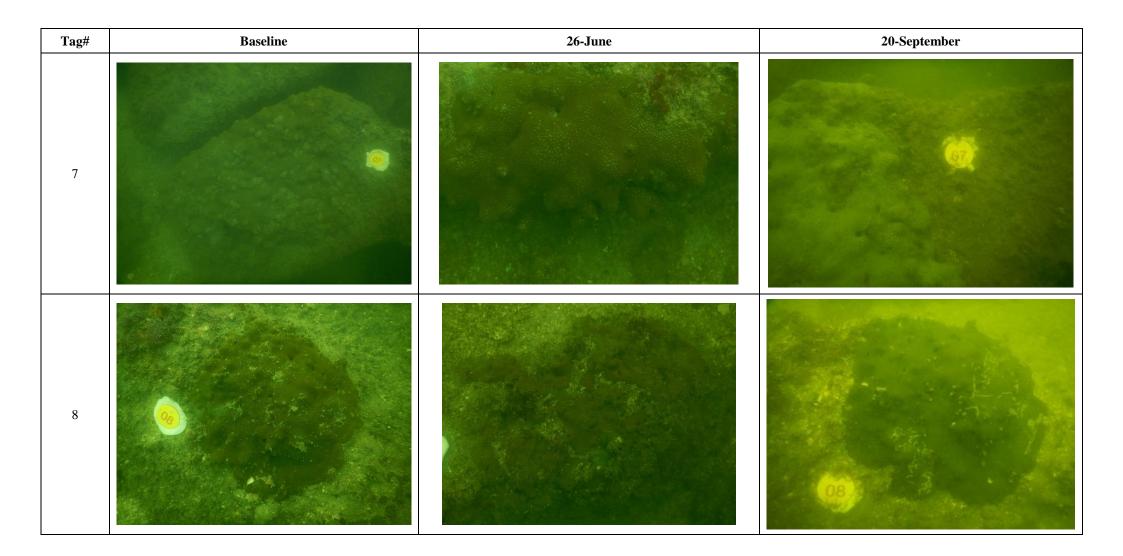

**Photo Plate of Translocated Hard Corals at Recipient Site** 

| Tag# | Baseline | 26-June | 20-September |
|------|----------|---------|--------------|
| 1    |          |         |              |
| 2    |          |         | Missing      |