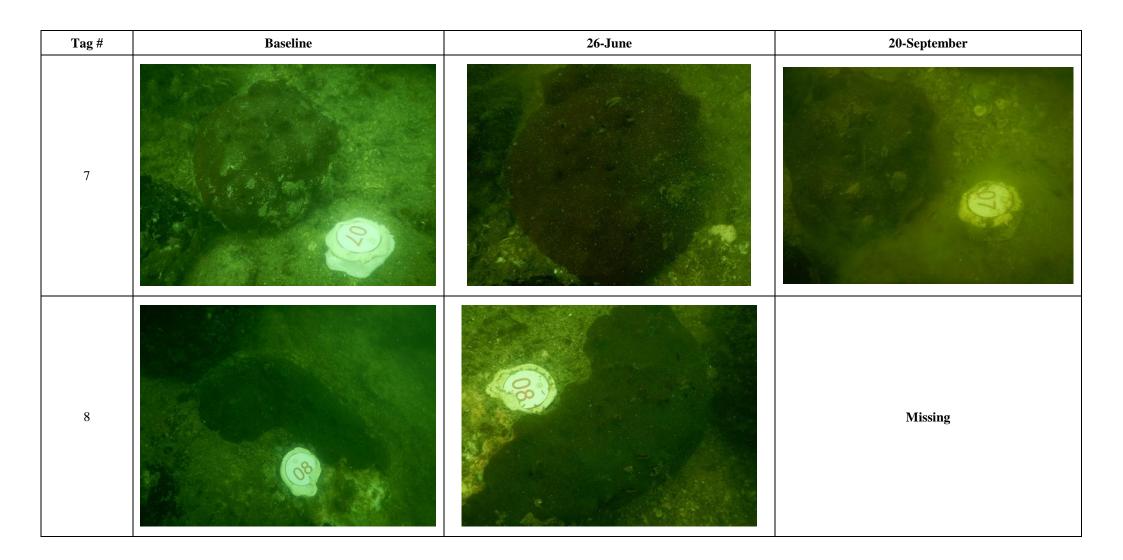

**Photo Plate of Translocated Hard Corals at Recipient Site** 

| Tag# | Baseline | 26-June | 20-September |
|------|----------|---------|--------------|
| 1    |          |         |              |
| 2    |          |         | Missing      |