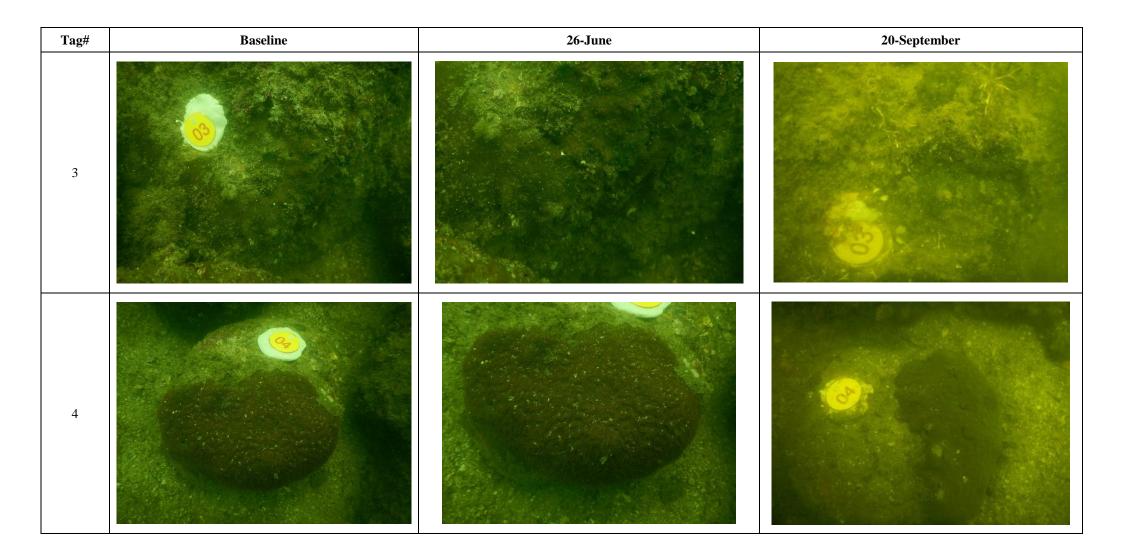

**Photo Plate of Translocated Hard Corals at Recipient Site** 

| Tag# | Baseline | 26-June | 20-September |
|------|----------|---------|--------------|
| 1    |          |         |              |
| 2    |          |         | Missing      |

| Tag # | Baseline | 26-June | 20-September |
|-------|----------|---------|--------------|
| 13    | 23       |         | Missing      |
| 14    | 14       |         | Missing      |

**Photo Plate of Natural Hard Corals at Recipient Site** 