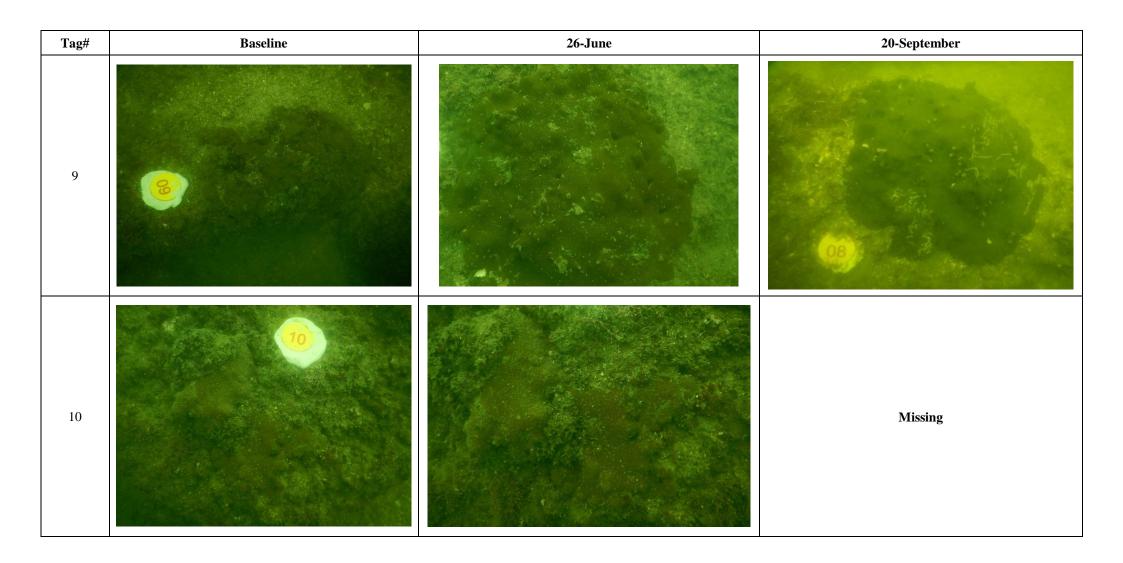

| Tag # | Baseline | 26-June | 20-September |
|-------|----------|---------|--------------|
| 13    | 23       |         | Missing      |
| 14    | 14       |         | Missing      |

**Photo Plate of Natural Hard Corals at Recipient Site** 