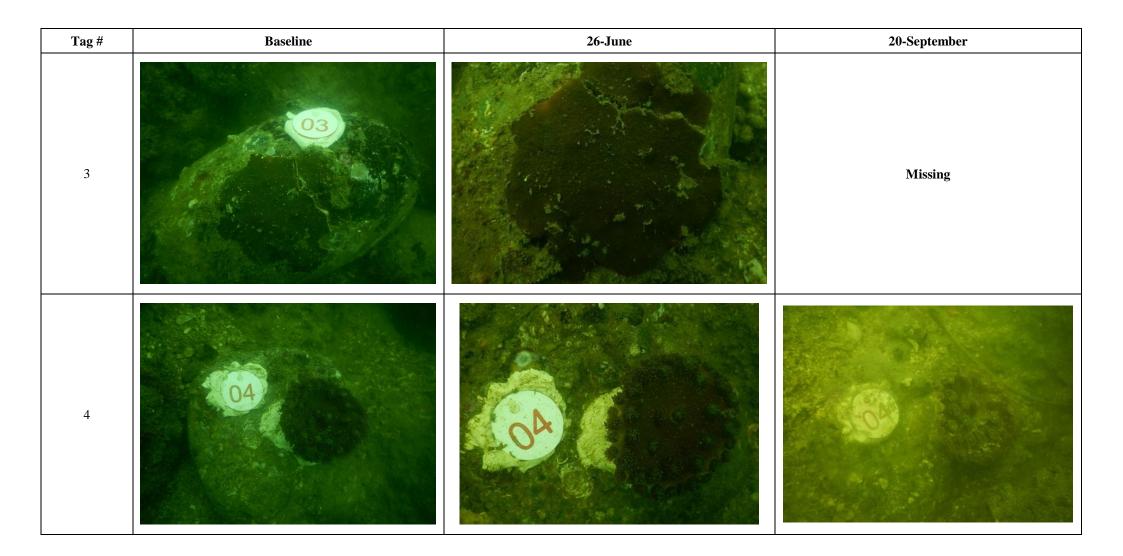

**Photo Plate of Translocated Hard Corals at Recipient Site** 

| Tag# | Baseline | 26-June | 20-September |
|------|----------|---------|--------------|
| 1    |          |         |              |
| 2    |          |         | Missing      |