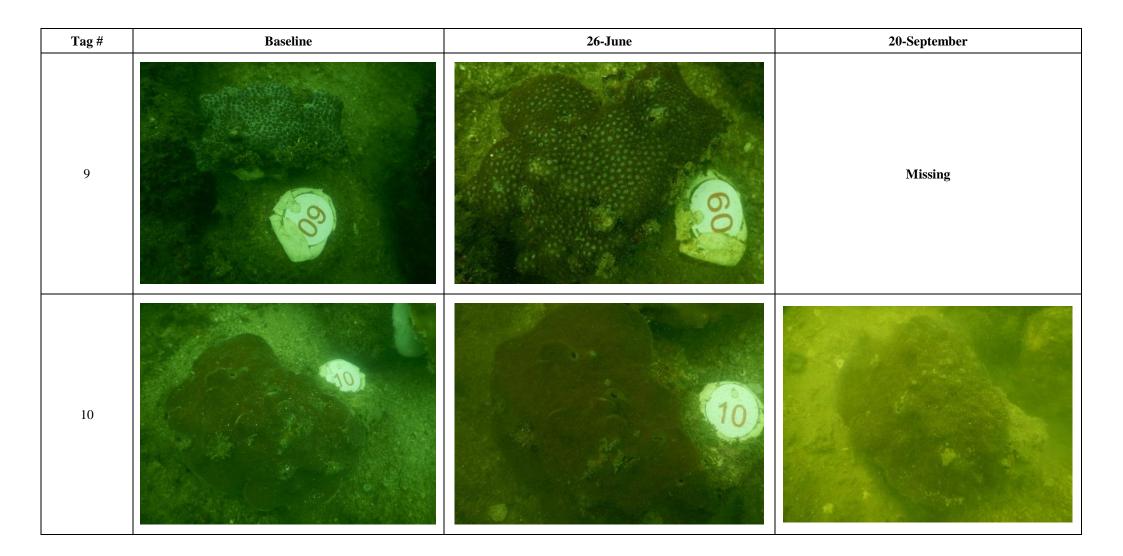

**Photo Plate of Translocated Hard Corals at Recipient Site** 

| Tag# | Baseline | 26-June | 20-September |
|------|----------|---------|--------------|
| 1    |          |         |              |
| 2    |          |         | Missing      |