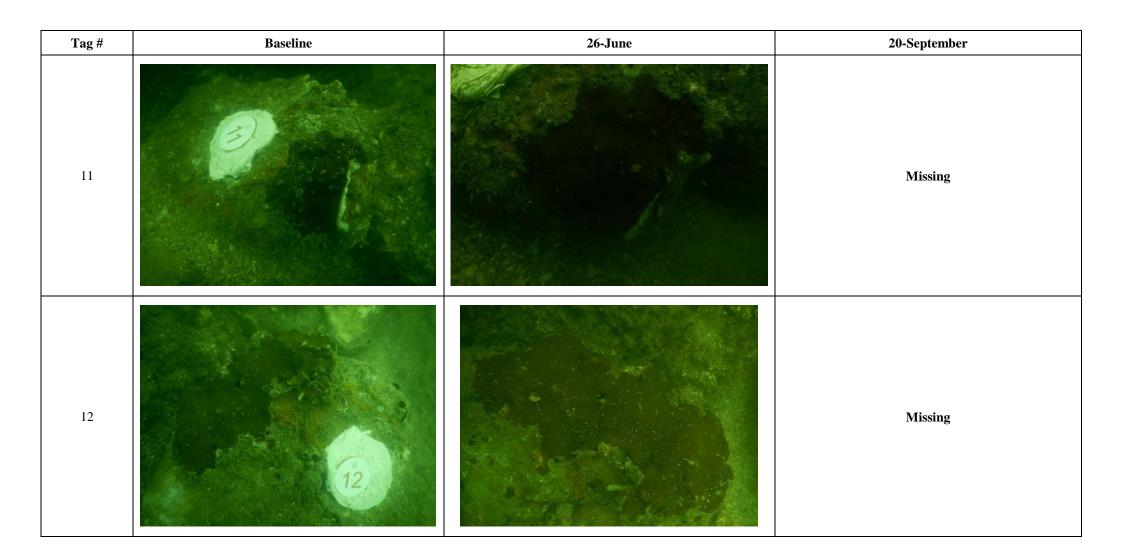

Photo Plate for 2<sup>nd</sup> & 3<sup>rd</sup> Monthly Tagged Coral Monitoring at Indirect Impact Site

| Tag # | 20 <sup>th</sup> August | 20 <sup>th</sup> September |
|-------|-------------------------|----------------------------|
| #11   |                         | Missing                    |
| #12   |                         | Missing                    |