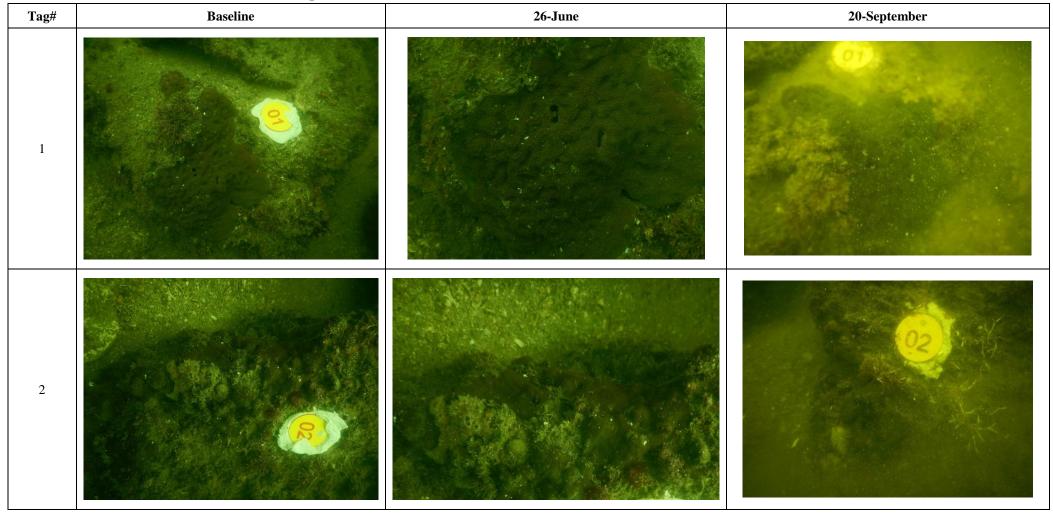

**Photo Plate of Translocated Hard Corals at Recipient Site** 

| Tag# | Baseline | 26-June | 20-September |
|------|----------|---------|--------------|
| 1    |          |         |              |
| 2    |          |         | Missing      |