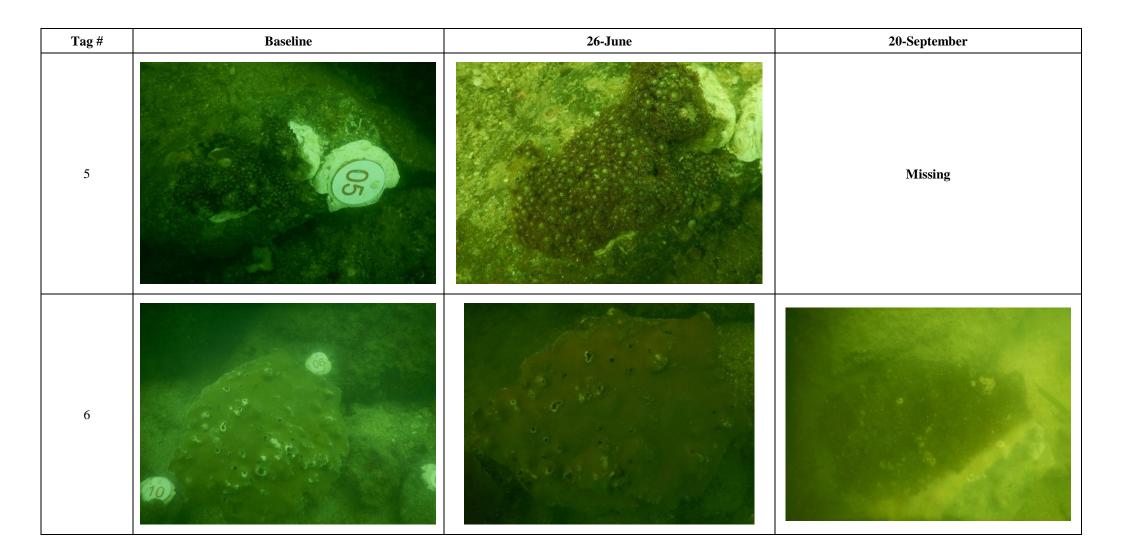

**Photo Plate of Translocated Hard Corals at Recipient Site** 

| Tag# | Baseline | 26-June | 20-September |
|------|----------|---------|--------------|
| 1    |          |         |              |
| 2    |          |         | Missing      |