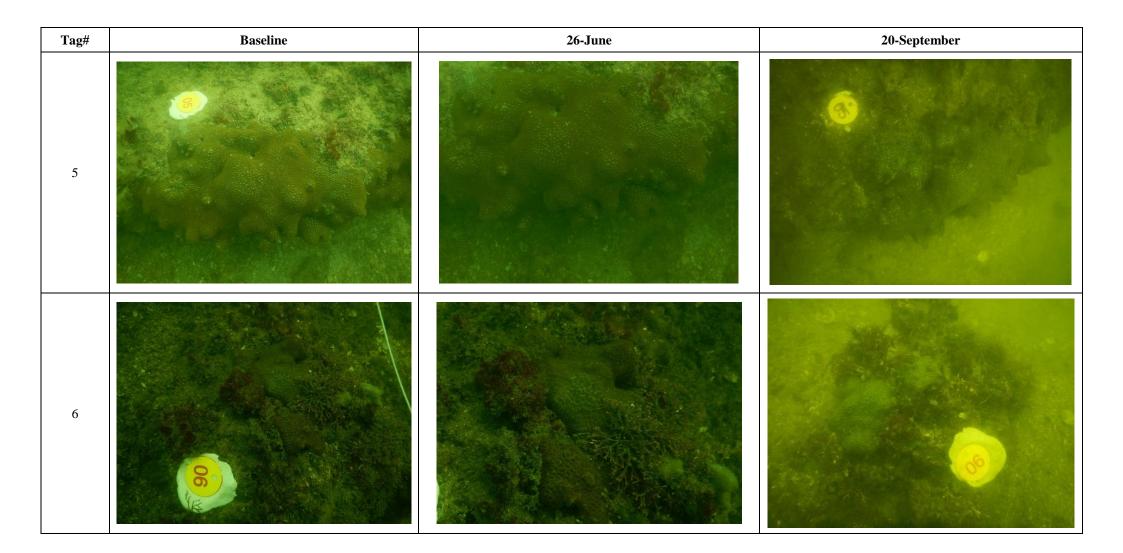

**Photo Plate of Translocated Hard Corals at Recipient Site** 

| Tag# | Baseline | 26-June | 20-September |
|------|----------|---------|--------------|
| 1    |          |         |              |
| 2    |          |         | Missing      |