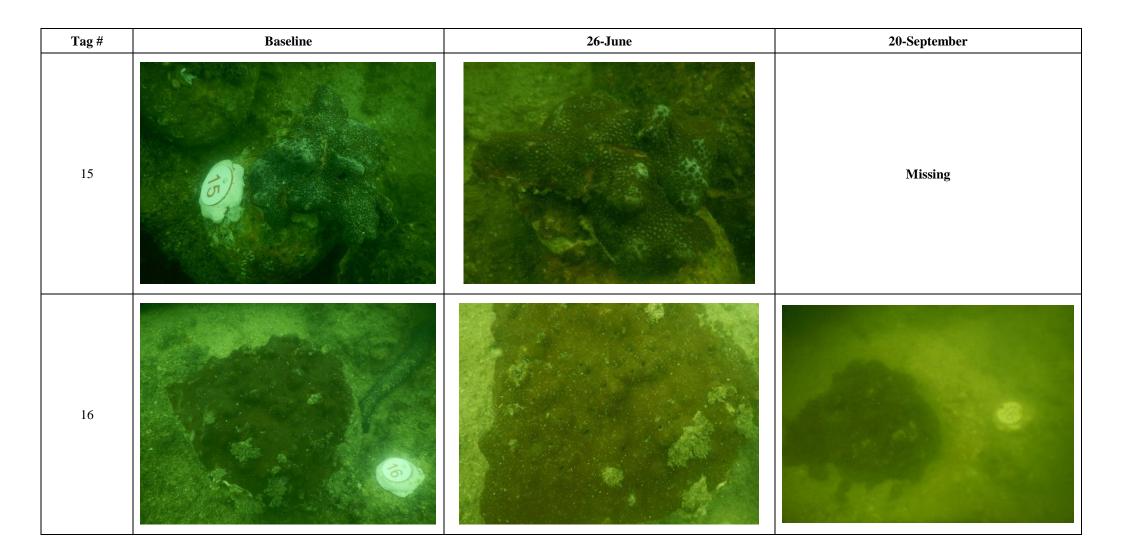

| Tag # | 20 <sup>th</sup> August | 20 <sup>th</sup> September |
|-------|-------------------------|----------------------------|
| #13   |                         | Missing                    |
| #14   |                         | Missing                    |
| #15   |                         | Missing                    |
| #16   |                         | Missing                    |