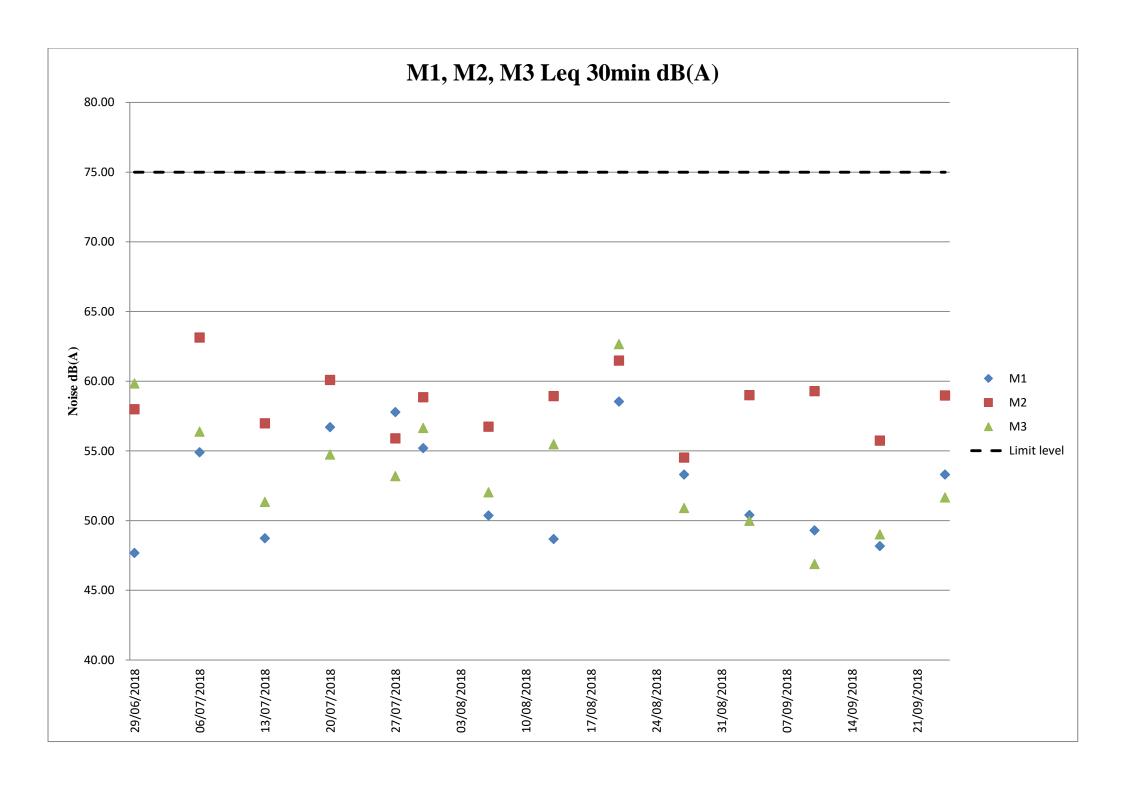

the Project:

| Date       | Start time |   | End time | Weather | L <sub>eq 30min</sub> |
|------------|------------|---|----------|---------|-----------------------|
|            |            |   |          |         | dB(A)                 |
| 29/06/2018 | 10:20      | - | 10:50    | Sunny   | 47.7                  |
| 06/07/2018 | 10:09      | - | 10:39    | Sunny   | 54.9                  |
| 13/07/2018 | 10:12      | - | 10:42    | Drizzle | 48.7                  |
| 20/07/2018 | 11:17      | - | 11:47    | Sunny   | 56.7                  |
| 27/07/2018 | 10:46      | - | 11:16    | Sunny   | 57.8                  |
| 30/07/2018 | 10:22      | - | 10:52    | Sunny   | 55.2                  |

the Project:

| Date       | Start time |   | End time | Weather   | L <sub>eq 30min</sub> |
|------------|------------|---|----------|-----------|-----------------------|
|            |            |   |          |           | dB(A)                 |
| 06-08-2018 | 10:06      | - | 10:36    | Fine      | 50.4                  |
| 13-08-2018 | 11:33      | - | 12:03    | Fine      | 48.7                  |
| 20-08-2018 | 10:00      | - | 10:30    | Cloudy    | 58.5                  |
| 27-08-2018 | 11:25      | - | 11:55    | Drizzling | 53.3                  |

the Project:

| Date       | Start time |   | End time | Weather | L <sub>eq 30min</sub> |
|------------|------------|---|----------|---------|-----------------------|
|            |            |   |          |         | dB(A)                 |
| 03-09-2018 | 11:24      | - | 11:54    | Cloudy  | 50.4                  |
| 10-09-2018 | 11:30      | - | 12:00    | Cloudy  | 49.3                  |
| 18-09-2018 | 11:15      | - | 11:45    | Sunny   | 48.2                  |
| 24-09-2018 | 11:34      | - | 12:04    | Cloudy  | 53.3                  |

the Project:

| Date       | Start time |   | End time | Weather | L <sub>eq 30min</sub> |
|------------|------------|---|----------|---------|-----------------------|
|            |            |   |          |         | dB(A)                 |
| 29/06/2018 | 10:57      | - | 11:27    | Sunny   | 58.0                  |
| 06/07/2018 | 10:44      | - | 11:14    | Sunny   | 63.1                  |
| 13/07/2018 | 10:45      | - | 11:15    | Drizzle | 57.0                  |
| 20/07/2018 | 10:43      | - | 11:13    | Sunny   | 60.1                  |
| 27/07/2018 | 11:22      | - | 11:52    | Sunny   | 55.9                  |
| 30-07-2018 | 10:59      | - | 11:29    | Sunny   | 58.8                  |

the Project:

| Date       | Start time |   | End time | Weather   | L <sub>eq 30min</sub> |
|------------|------------|---|----------|-----------|-----------------------|
|            |            |   |          |           | dB(A)                 |
| 06-08-2018 | 10:42      | - | 11:12    | Fine      | 56.7                  |
| 13-08-2018 | 10:56      | - | 11:26    | Fine      | 58.9                  |
| 20-08-2018 | 10:38      | - | 11:08    | Cloudy    | 61.5                  |
| 27-08-2018 | 10:45      | - | 11:15    | Drizzling | 54.5                  |

the Project:

| Date       | Start time |   | End time | Weather | L <sub>eq 30min</sub> |
|------------|------------|---|----------|---------|-----------------------|
|            |            |   |          |         | dB(A)                 |
| 03-09-2018 | 10:52      | - | 11:22    | Cloudy  | 59.0                  |
| 10-09-2018 | 10:58      | - | 11:28    | Cloudy  | 59.3                  |
| 18-09-2018 | 10:42      | - | 11:12    | Sunny   | 55.7                  |
| 24-09-2018 | 11:00      | - | 11:30    | Cloudy  | 59.0                  |

the Project:

Newly installed air-conditioning units nearby

| Date       | Start time |   | End time | Weather | L <sub>eq 30min</sub> dB(A) |
|------------|------------|---|----------|---------|-----------------------------|
| 29/06/2018 | 11:38      | - | 12:08    | Sunny   | 59.8                        |
| 06/07/2018 | 11:23      | - | 11:53    | Sunny   | 56.4                        |
| 13/07/2018 | 11:23      | - | 11:53    | Drizzle | 51.3                        |
| 20/07/2018 | 10:01      | - | 10:31    | Sunny   | 54.7                        |
| 27/07/2018 | 10:02      | - | 10:32    | Sunny   | 53.2                        |
| 30-07-2018 | 11:39      | - | 12:09    | Sunny   | 56.6                        |

the Project:

Air-conditioning units nearby

| Date       | Start time |   | End time | Weather   | L <sub>eq 30min</sub> |
|------------|------------|---|----------|-----------|-----------------------|
|            |            |   |          |           | dB(A)                 |
| 06-08-2018 | 11:21      | - | 11:51    | Fine      | 52.0                  |
| 13-08-2018 | 10:15      | - | 10:45    | Fine      | 55.5                  |
| 20-08-2018 | 11:12      | - | 11:42    | Cloudy    | 62.7                  |
| 27-08-2018 | 09:50      | - | 10:20    | Drizzling | 50.9                  |

Air-conditioning units nearby

the Project:

| Date       | Start time |   | End time | Weather | L <sub>eq 30min</sub> |
|------------|------------|---|----------|---------|-----------------------|
|            |            |   |          |         | dB(A)                 |
| 03-09-2018 | 10:06      | - | 10:36    | Cloudy  | 50.0                  |
| 10-09-2018 | 10:11      | - | 10:41    | Cloudy  | 46.9                  |
| 18-09-2018 | 09:58      | - | 10:28    | Sunny   | 49.0                  |
| 24-09-2018 | 09:45      | - | 10:15    | Cloudy  | 51.7                  |