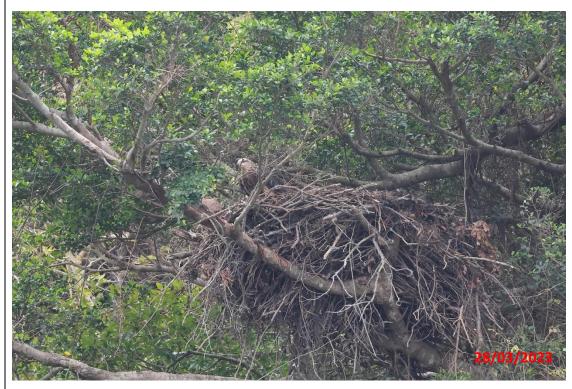

One Adult Female WBSE Staying in nest for incubation on 16 February 2023

One Adult Male WBSE Recorded near the new nest area on 16 February 2023

28/03/2023

One Adult WBSE recorded next to the nest on 28 March 2023