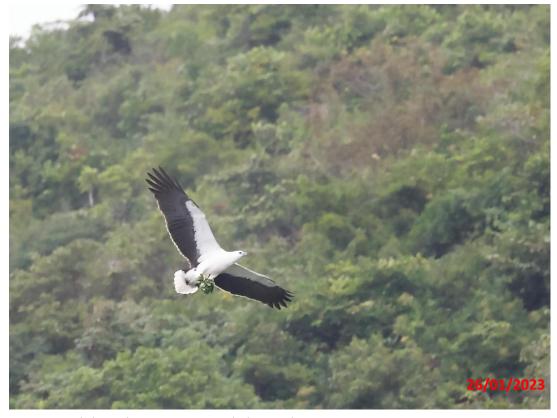

Photo Plate for 55<sup>th</sup> Monthly WBSE monitoring

One Adult Female WBSE Staying in nest for incubation on 26 January 2023

One Adult Male WBSE Recorded near the new nest area on 26 January 2023

Photo Plate for 56<sup>th</sup> Monthly WBSE monitoring