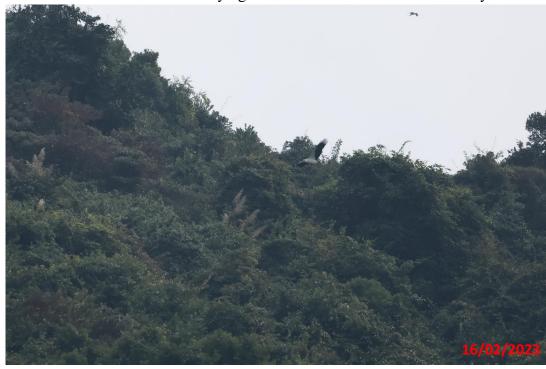

One Adult Female WBSE Staying in nest for incubation on 16 February 2023

One Adult Male WBSE Recorded near the new nest area on 16 February 2023

28/03/2023

One Adult WBSE recorded next to the nest on 28 March 2023