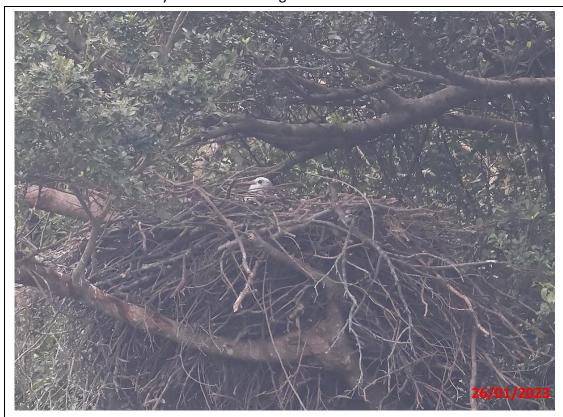

Photo Plate for 55<sup>th</sup> Monthly WBSE monitoring

One Adult Female WBSE Staying in nest for incubation on 26 January 2023

One Adult Male WBSE Recorded near the new nest area on 26 January 2023

Photo Plate for 56<sup>th</sup> Monthly WBSE monitoring