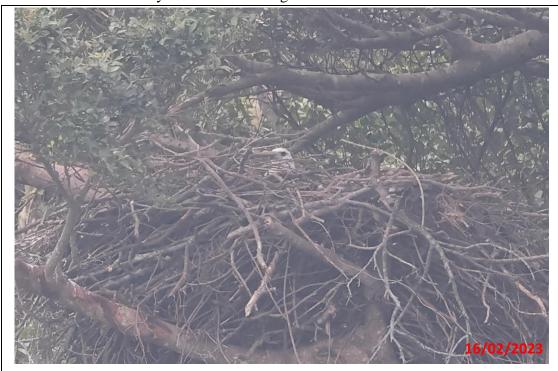

One Adult Female WBSE Staying in nest for incubation on 16 February 2023

One Adult Male WBSE Recorded near the new nest area on 16 February 2023

28/03/2023

One Adult WBSE recorded next to the nest on 28 March 2023