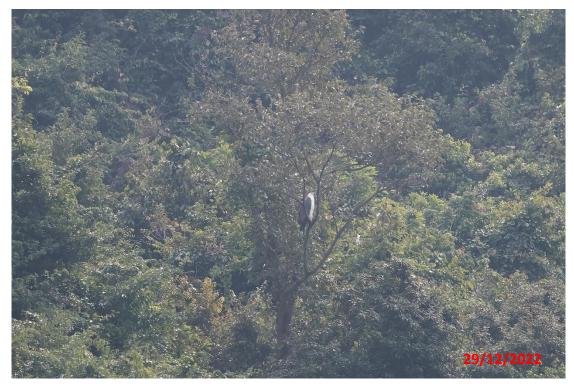

## Photo Plate for 54th Monthly WBSE monitoring

One adult female WBSE staying in nest for incubation on 29 December 2022

One adult male WBSE recorded near the nest area on 29 December 2022