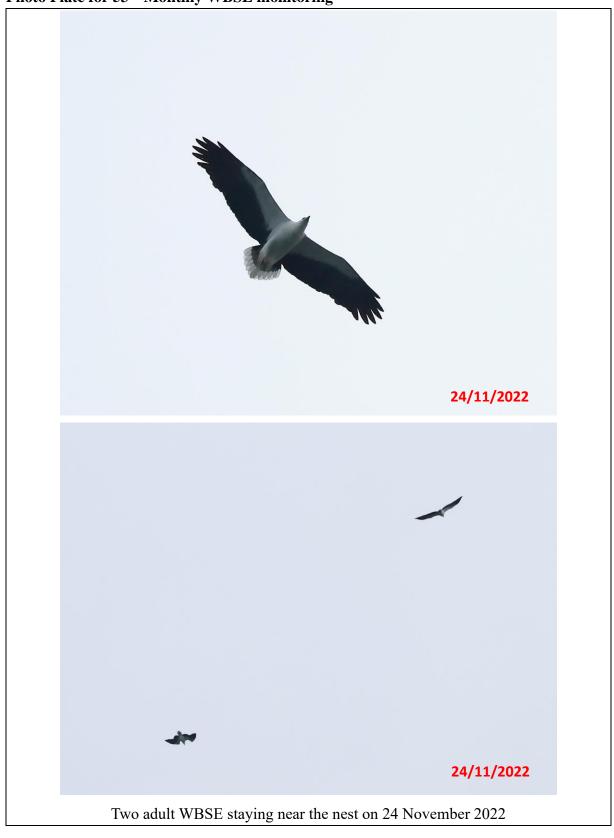

## Photo Plate for 52<sup>nd</sup> Monthly WBSE monitoring

One adult WBSE staying near the nest on 27 October 2022

Photo Plate for 53<sup>rd</sup> Monthly WBSE monitoring