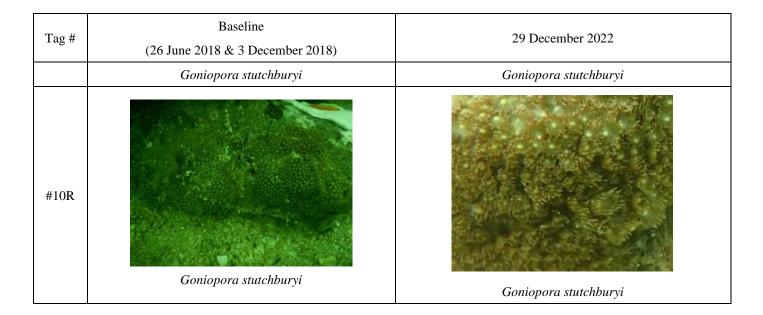

## Baseline Tag # 29 December 2022 (26 June 2018 & 3 December 2018) #1 Goniopora stutchburyi Goniopora stutchburyi #2R Goniopora stutchburyi Goniopora stutchburyi #3 Psammocora superficialis Psammocora superficialis #4 Turbinaria peltata Turbinaria peltata