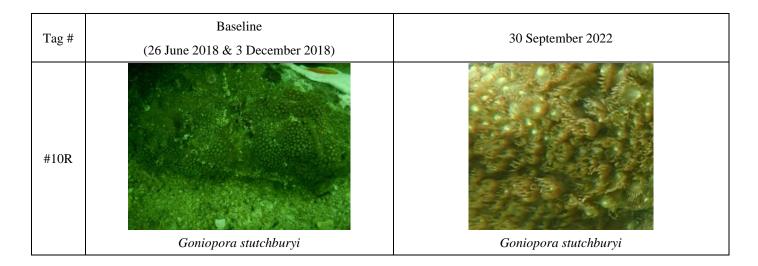

## Photo Plate for Tagged and Re-tagged Corals at Control Site during the 15<sup>th</sup> Quarterly Coral Monitoring during Construction Phase on 30 September 2022

| Tag # | Baseline<br>(26 June 2018 & 3 December 2018) | 30 September 2022      |
|-------|----------------------------------------------|------------------------|
| #5R   | Goniopora stutchburyi                        | Goniopora stutchburyi  |
| #6    | Cyphastrea serailia                          | Cyphastrea serailia    |
| #7R   | <i>Coscinaraea</i> sp.                       | <i>Coscinaraea</i> sp. |
| #8    | Goniopora stutchburyi                        | Goniopora stutchburyi  |
| #9    | Goniopora stutchburyi                        | Goniopora stutchburyi  |