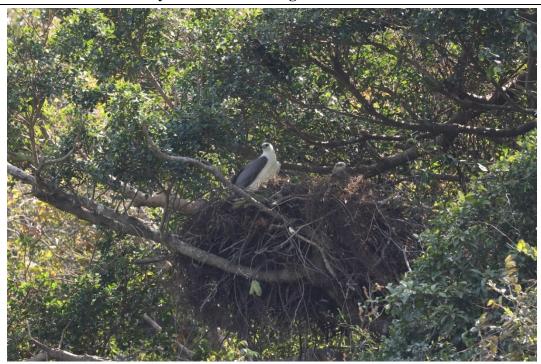

## Photo Plate for 46<sup>th</sup> Monthly WBSE monitoring

Adult WBSE staying next to the nest with the chick on  $13^{th}$  April 2022

Adult WBSE flying around the nest area on 27th April 2022