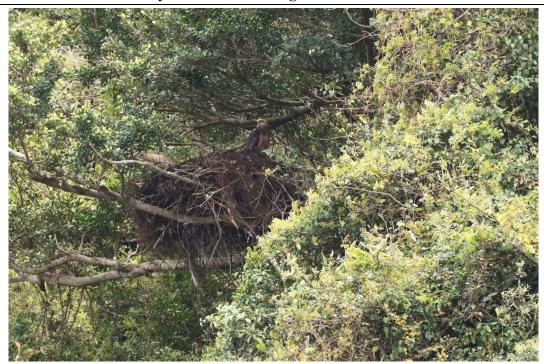

## Photo Plate for 47<sup>th</sup> Monthly WBSE monitoring

Juvenile WBSE standing on the nest on  $12^{th}$  May 2022

Adult WBSE staying next to the old nest on 25th May 2022