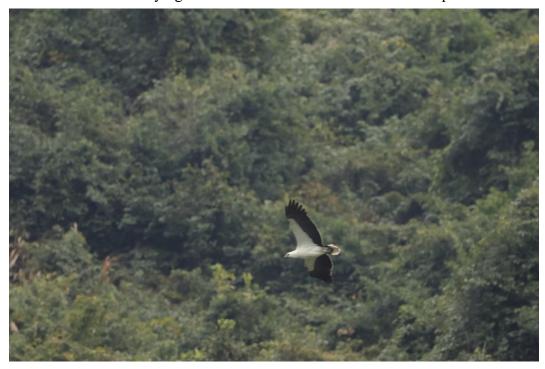

## Photo Plate for 46<sup>th</sup> Monthly WBSE monitoring

Adult WBSE staying next to the nest with the chick on  $13^{th}$  April 2022

Adult WBSE flying around the nest area on 27th April 2022