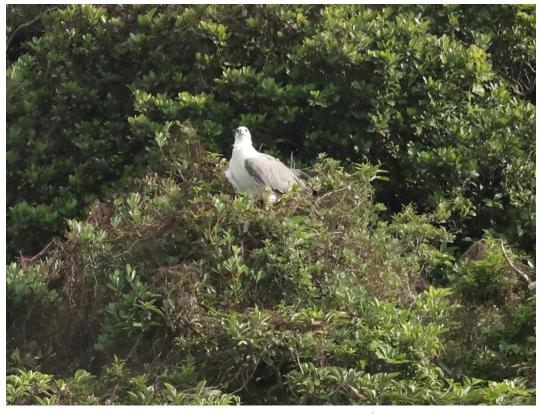

## Photo Plate for 48<sup>th</sup> Monthly WBSE monitoring

Juvenile WBSE Recorded near the nest on  $22^{nd}$  June 2022

Adult WBSE Staying near the nest on 22<sup>nd</sup> June 2022