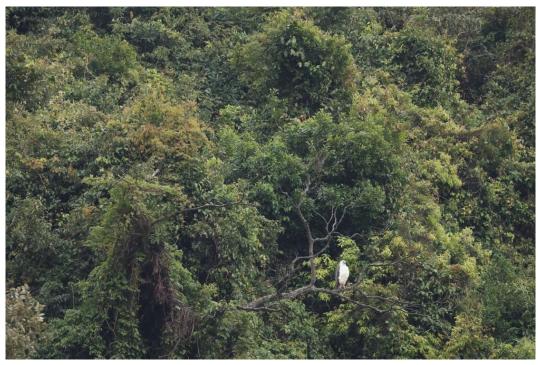

## Photo Plate for 48<sup>th</sup> Monthly WBSE monitoring

Juvenile WBSE Recorded near the nest on  $22^{nd}$  June 2022

Adult WBSE Staying near the nest on 22<sup>nd</sup> June 2022