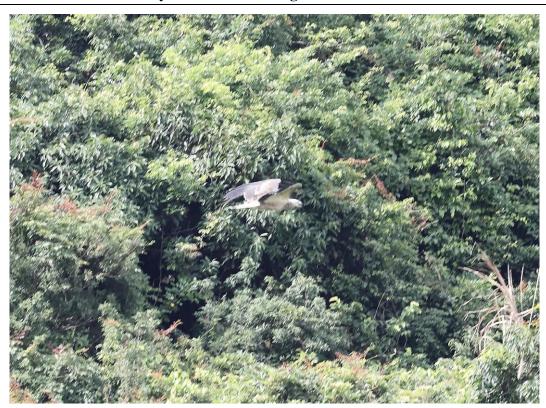

## Photo Plate for 48<sup>th</sup> Monthly WBSE monitoring

Juvenile WBSE Recorded near the nest on  $22^{nd}$  June 2022

Adult WBSE Staying near the nest on 22<sup>nd</sup> June 2022