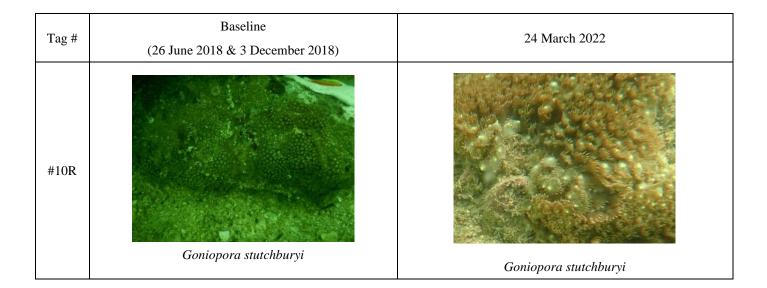

#### Photo Plate for Tagged and Re-tagged Corals at Control Site during the 13<sup>th</sup> Quarterly Coral Monitoring during Construction Phase on 24 March 2022

| Tag # | Baseline                         | 24 March 2022          |
|-------|----------------------------------|------------------------|
| 145 " | (26 June 2018 & 3 December 2018) |                        |
| #5R   | Goniopora stutchburyi            | Goniopora stutchburyi  |
|       |                                  | and the second and the |
| #6    |                                  |                        |
|       | Cyphastrea serailia              | Cyphastrea serailia    |
| #7R   | 07                               |                        |
|       | Coscinaraea sp.                  | Coscinaraea sp.        |
| #8    | 08                               |                        |
|       | Goniopora stutchburyi            | Goniopora stutchburyi  |
| #9    | Goniopora stutchburyi            | Goniopora stutchburvi  |
|       | Goniopora stutchburyi            | Goniopora stutchburyi  |