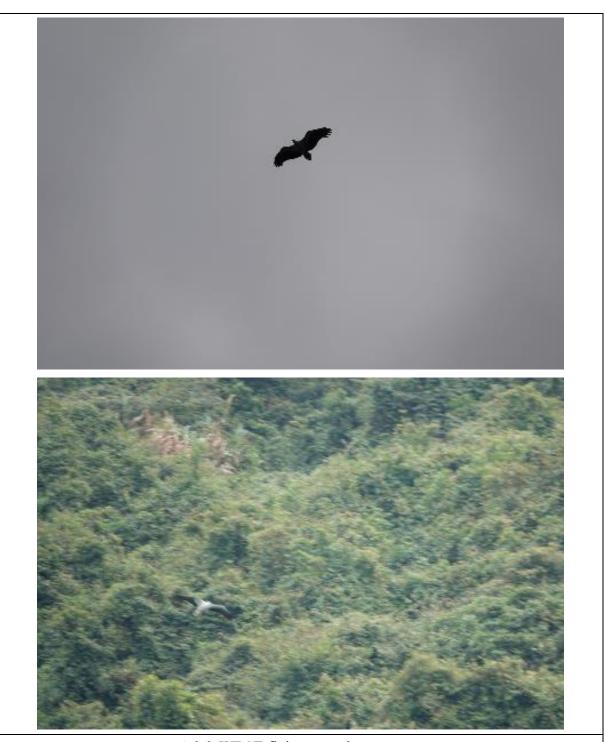

## Photo Plate for 32<sup>nd</sup> Monthly WBSE monitoring

Adult WBSE recorded staying in the old nest

Adult WBSE recorded staying in the old nest

Adult WBSE recorded staying in the old nest

Photo Plate for  $33^{rd}$  Monthly WBSE monitoring

Adult WBSE flying over the nest area