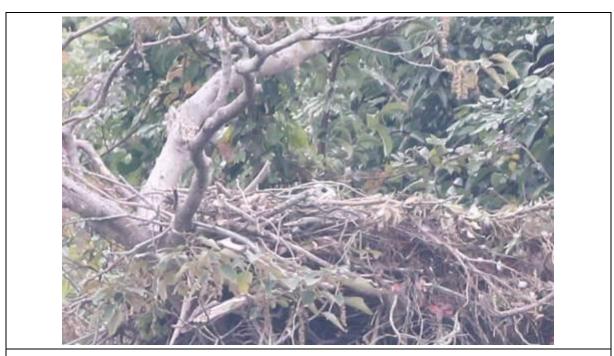

## Photo Plate for 31st Monthly WBSE monitoring

Adult WBSE recorded staying in the old nest

Adult WBSE recorded staying in the old nest

Adult WBSE flying over the nest area