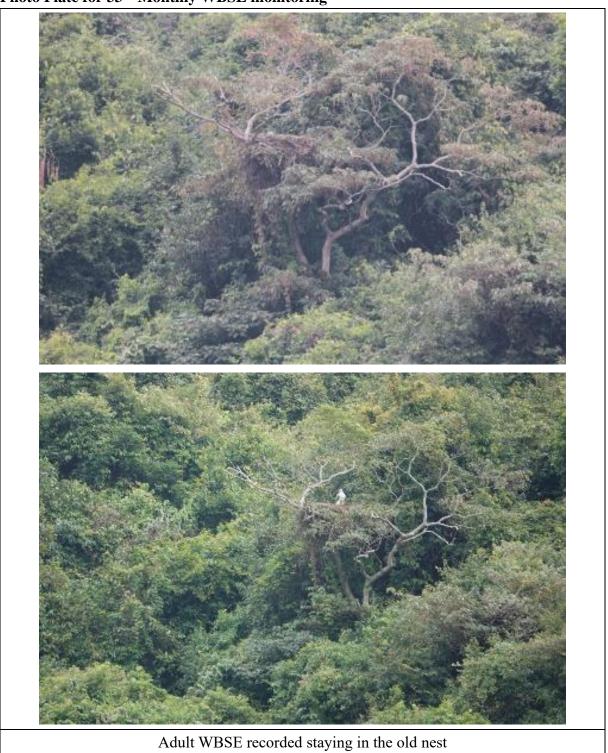

## Photo Plate for 32<sup>nd</sup> Monthly WBSE monitoring

Adult WBSE recorded staying in the old nest

Adult WBSE recorded staying in the old nest

Adult WBSE recorded staying in the old nest

Photo Plate for  $33^{rd}$  Monthly WBSE monitoring