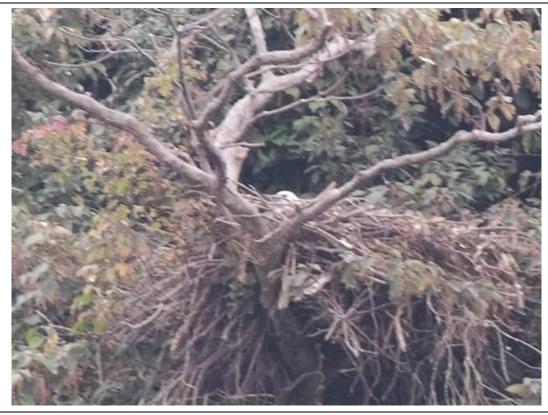

## Photo Plate for 31st Monthly WBSE monitoring

Adult WBSE recorded staying in the old nest

Adult WBSE recorded staying in the old nest

Adult WBSE flying over the nest area

## Photo Plate for 32<sup>nd</sup> Monthly WBSE monitoring

Adult WBSE recorded staying in the old nest

Adult WBSE recorded staying in the old nest

Adult WBSE recorded staying in the old nest

Photo Plate for  $33^{rd}$  Monthly WBSE monitoring