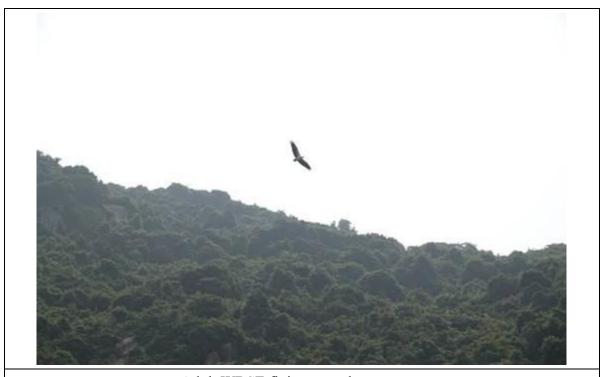

## Photo Plate for 31st Monthly WBSE monitoring

Adult WBSE recorded staying in the old nest

Adult WBSE recorded staying in the old nest

Adult WBSE flying over the nest area

Adult WBSE flying over the nest area