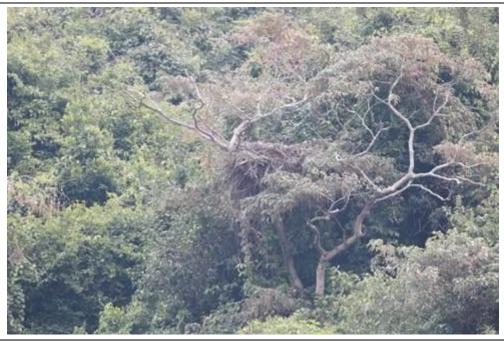

## Photo Plate for 31st Monthly WBSE monitoring

Adult WBSE recorded staying in the old nest

Adult WBSE recorded staying in the old nest

Adult WBSE flying over the nest area