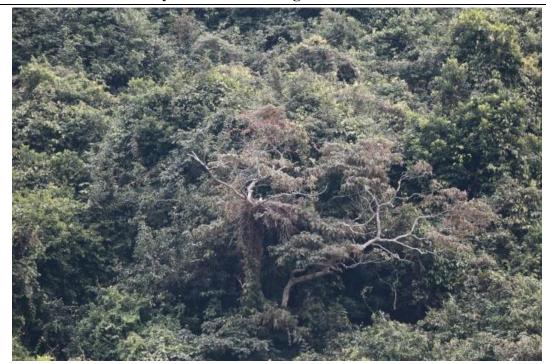

## Photo Plate for 30<sup>th</sup> Monthly WBSE monitoring

Adult WBSE recorded staying in the old nest

Adult WBSE recorded staying in the old nest

Empty new nest