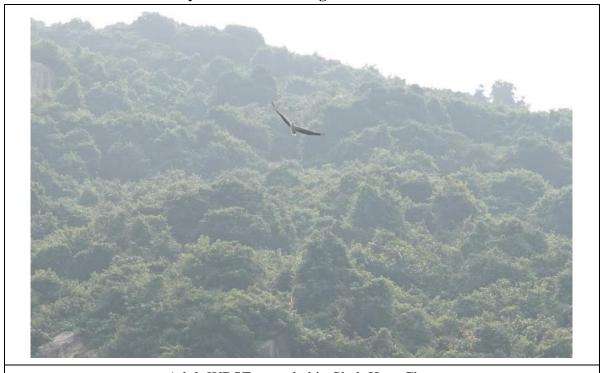

## Photo Plate for 28th Monthly WBSE monitoring

Adult WBSE recorded in Shek Kwu Chau