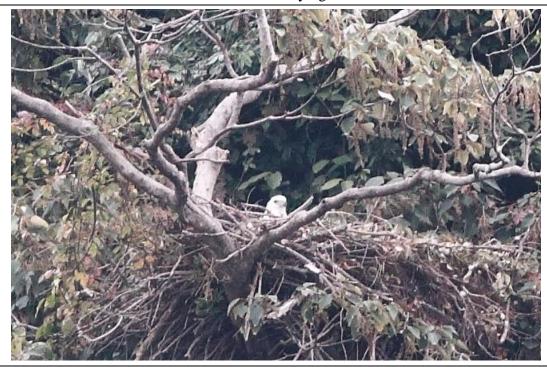

## Photo Plate for 30<sup>th</sup> Monthly WBSE monitoring

Adult WBSE recorded staying in the old nest

Adult WBSE recorded staying in the old nest

Empty new nest