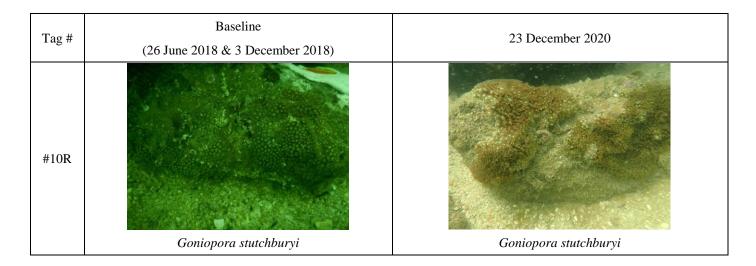

# Baseline Tag # 23 December 2020 (26 June 2018 & 3 December 2018) #1 Goniopora stutchburyi Goniopora stutchburyi #2R Goniopora stutchburyi Goniopora stutchburyi #3 Psammocora superficialis Psammocora superficialis #4 Turbinaria peltata Turbinaria peltata